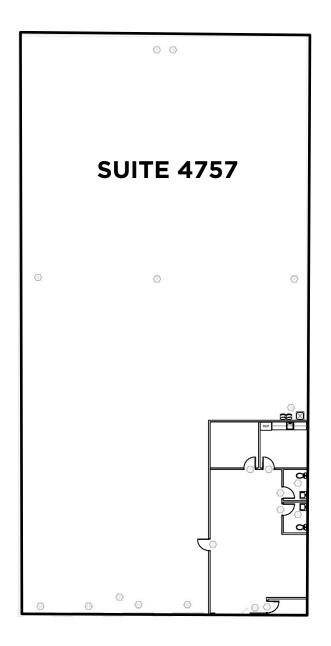

## **Tampa Distribution Center**

Building 2: 4757 Distribution Drive, Tampa, FL

11,250 SF

**FOR LEASE** 

## **PROPERTY HIGHLIGHTS**

| TOTAL SF   | 11,250 SF                              |  |  |
|------------|----------------------------------------|--|--|
| OFFICE SF  | 1,300 SF                               |  |  |
| SPRINKLERS | Fully sprinklered with wet pipe system |  |  |
| POWER      | 120/240 Volts, 100Amp,<br>3 Phase      |  |  |