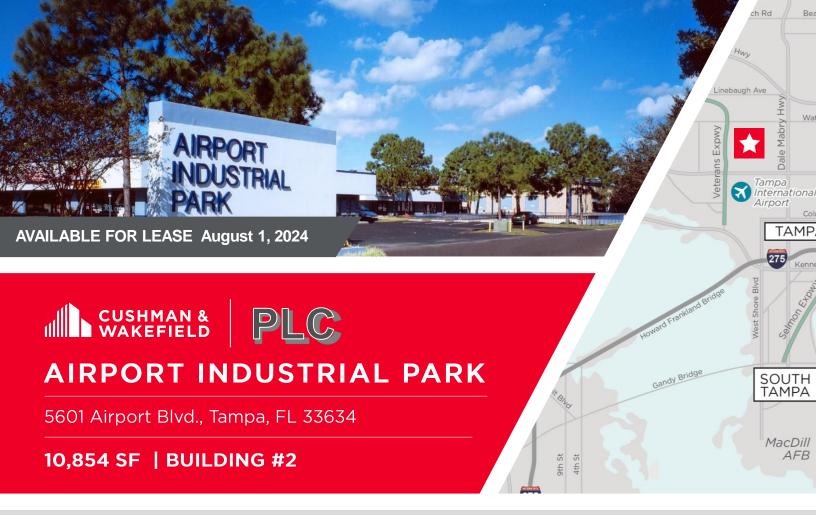

## **AIRPORT INDUSTRIAL PARK**

5601 Airport Blvd., Tampa, FL 33634

10,854 SF | BUILDING #2

## **LOCATION HIGHLIGHTS**

- Immediate access to the Veterans Expressway and I-275
- Across from Tampa International Airport
- Located on Hillsborough Avenue

JESSICA MIZRAHI, SIOR

**Executive Director** +1813 204 5323 jessica.mizrahi@cushwake.com lisa.ross@cushwake.com