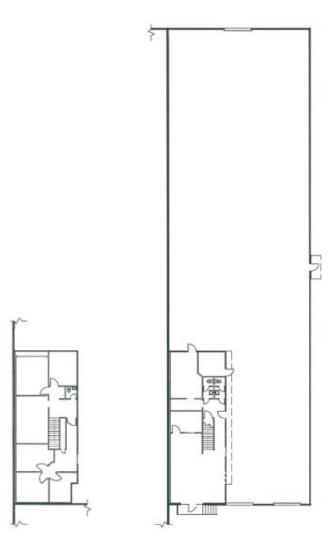

## **PROPERTY FEATURES**

- 10,854 SF
  - ± 7,910 SF of Warehouse
  - ± 1,408 SF of Office Space
  - ± 1,536 SF of Mezzanine
- (2) Dock High Doors
- Clear Height: 18'
- Power: 3 phase / 400 amps
- Sprinklered Building
- Internet Available through Spectrum or Frontier

## **LOADING:**

(2) Dock High Doors

JESSICA MIZRAHI, SIOR

Executive Director +1813 204 5323 jessica.mizrahi@cushwake.com lisa.ross@cushwake.com

LISA ROSS, SIOR Managing Director

+1813 424 3211

**SAM KOROLOS** Senior Associate