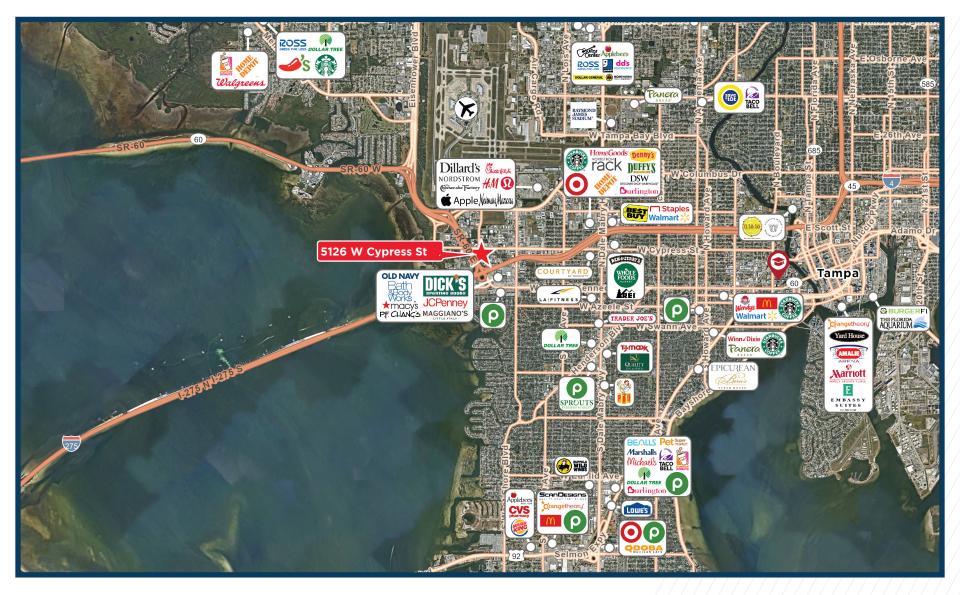

## **CENTRALLY LOCATED**

**2.2 MILES** 

ТО

**2.0 MILES** 

TO

1.2 MILES

7.0 MILES

TO