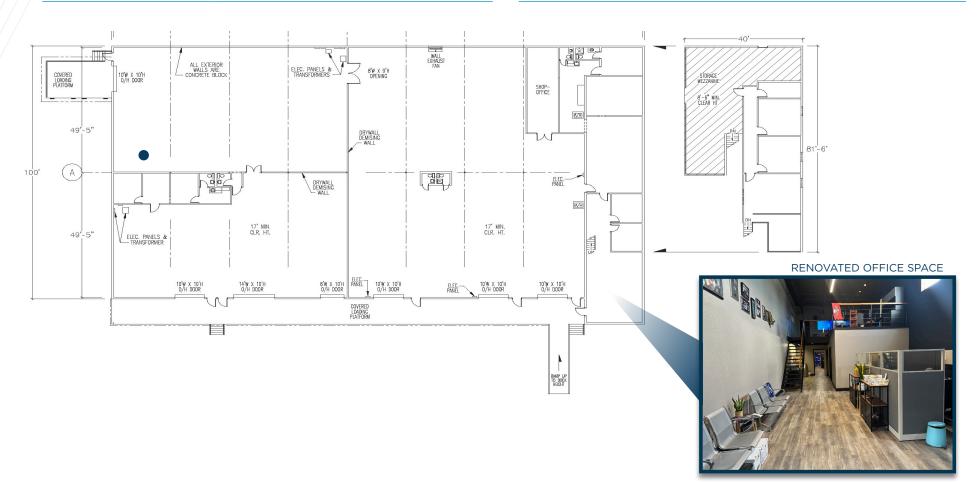

## PROPERTY FEATURES

| BUILDING SIZE | 18,200 SF                                                      |
|---------------|----------------------------------------------------------------|
| OFFICE AREA   | 3,334 SF                                                       |
| AVAILABILITY  | June 2024                                                      |
| CLEAR HEIGHT  | 17'                                                            |
| LOADING       | (11) Dock-High Loading Positions<br>(1) Concrete Forklift Ramp |

| COLUMN SPACING     | 18'x50'          |
|--------------------|------------------|
| POWER              | 3-Phase          |
| PARKING            | 1.00/1,000 SF    |
| LIGHTING           | LED in Warehouse |
| SPRINKLER          | Non-Sprinklered  |
| TELECOMMUNICATIONS | Verizon Fiber    |