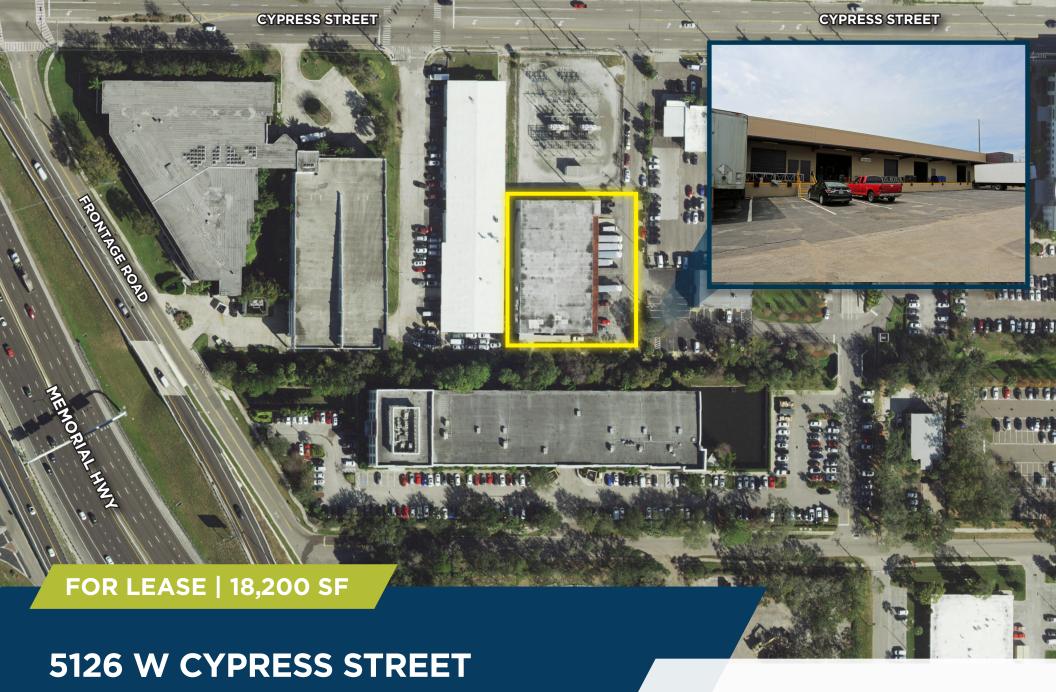

## **5126 W CYPRESS STREET**

**TAMPA, FL 33607** 

## PROPERTY FEATURES

| BUILDING SIZE | 18,200 SF                                                      |
|---------------|----------------------------------------------------------------|
| OFFICE AREA   | 3,334 SF                                                       |
| AVAILABILITY  | June 2024                                                      |
| CLEAR HEIGHT  | 17'                                                            |
| LOADING       | (11) Dock-High Loading Positions<br>(1) Concrete Forklift Ramp |