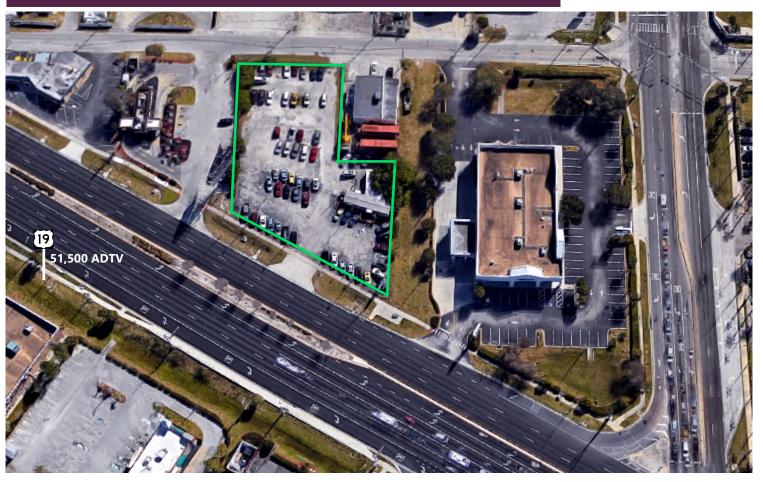

## C3 Lot with Highway Frontage

.74+ Acre Parcel on High Traffic Roadway 8532 US-19, Port Richey, FL 34668

### For Sale

- .74+ acres Zoned C3 on US-19
- 191+ feet of highway frontage
- Access via US-19 and Leo Kidd Ave.
- Just north of Ridge Rd. & US-19 intersection
- Dense commercial area near Walmart Supercenter
- Excellent exposure to 51,500 vehicles per day
- Sale Price: \$800,000

# C3 Lot with Highway Frontage

.74+ Acre Parcel on High Traffic Roadway 8532 US-19, Port Richey, FL 34668