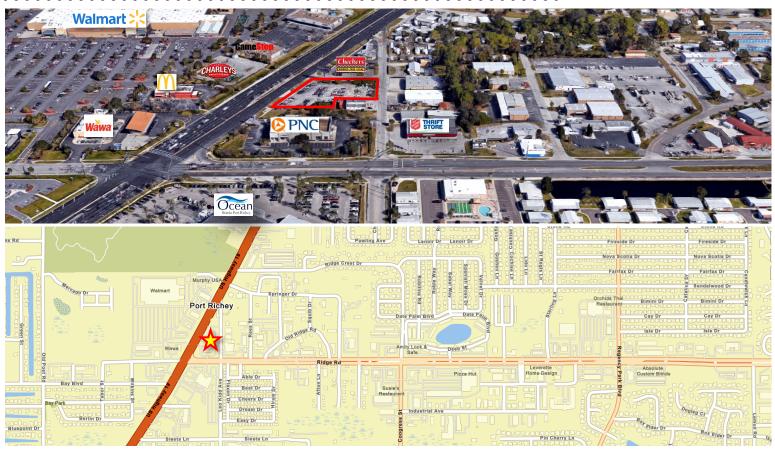

## C3 Lot with Highway Frontage

.74+ Acre Parcel on High Traffic Roadway 8532 US-19, Port Richey, FL 34668

### For Sale

- .74+ acres Zoned C3 on US-19
- 191+ feet of highway frontage
- Access via US-19 and Leo Kidd Ave.
- Just north of Ridge Rd. & US-19 intersection
- Dense commercial area near Walmart Supercenter
- Excellent exposure to 51,500 vehicles per day
- Sale Price: \$800,000