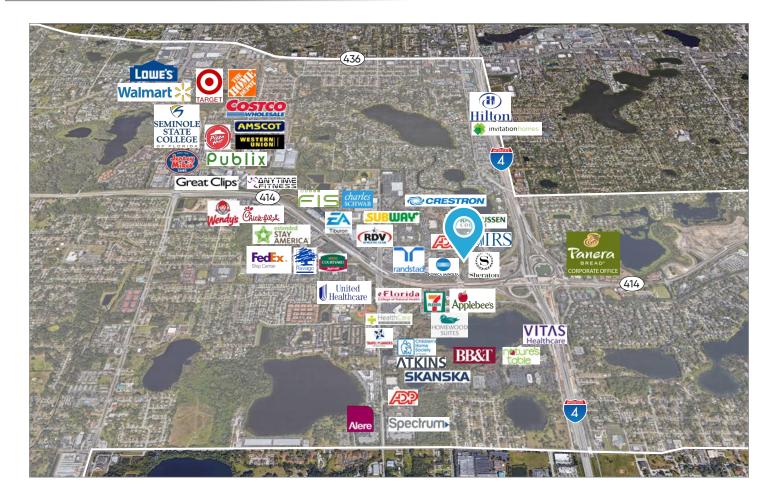

# **Location Details**

#### **Maitland Center**

Maitland Center is Orlando's largest office market outside of Downtown Orlando and tourist areas. It contains over 8 million square feet of office space, covering nearly 400 acres with over 24,000 daytime employees.

It sits alongside Maitland Boulevard / State Road 414 and is easily accessible from Interstate-4. It is central to neighboring communities of Maitland, Altamonte Springs, Winter Park and Apopka.