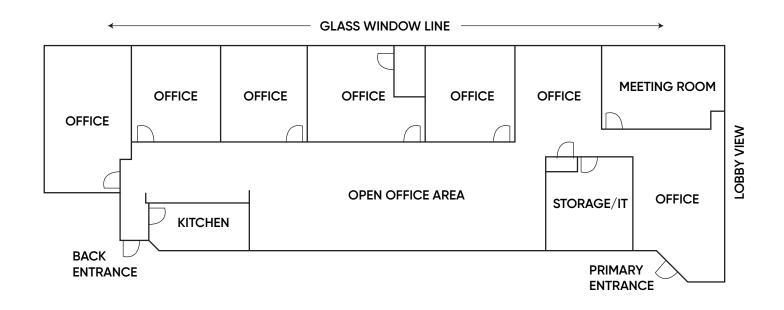

Full Service
- + Available: 1,000 SF 3,000 SF
- + Lease Term Thru 9/30/2025
- + Move-in Ready & Available Now



BUFFY GILLETTE Broker Associate (407) 734.7205 Buffy@BBDRE.com

### Space Highlights

- Contemporary Office Suite in Maitland Center
- Floor-to-Ceiling Glass Lined Lobby
- Custom Interior Build-out with Large Offices, Creative Meeting Areas, Spacious Cubicles and Equipped Kitchen
- Newly renovated building lobby with self serve snack/vending area
- Convenient access to Interstate-4 and Maitland Blvd.

### 5-Mile Demographic Snapshot

\$117k

. AVERAGE

HOUSEHOLD

INCOME





#### **BISHOP BEALE DUNCAN**

250 N. Orange Ave., Ste. 1500 Orlando, FL 32801 + (407) 426.7702

This offer is subject to errors, omissions, prior sale or withdrawal without notice

# Floor Plan & Interiors





# **Location Details**





#### **Maitland Center**

Maitland Center is Orlando's largest office market outside of Downtown Orlando and tourist areas. It contains over 8 million square feet of office space, covering nearly 400 acres with over 24,000 daytime employees.

It sits alongside Maitland Boulevard / State Road 414 and is easily accessible from Interstate-4. It is central to neighboring communities of Maitland, Altamonte Springs, Winter Park and Apopka.