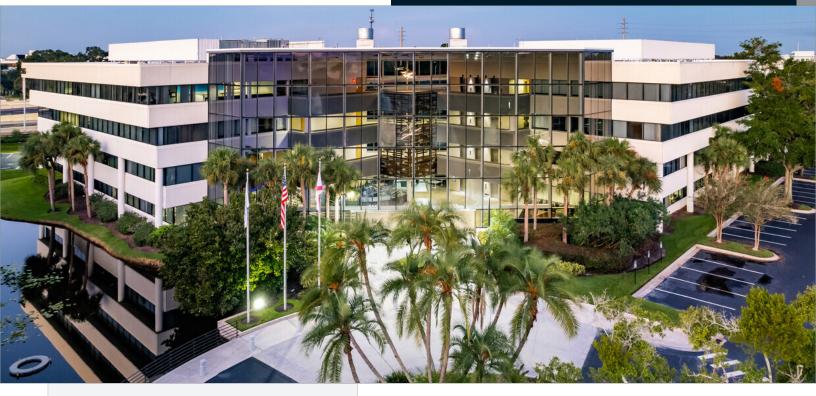

### Space Highlights

- Contemporary Office Suite in Maitland Center
- Floor-to-Ceiling Glass Lined Lobby
- Custom Interior Build-out with Large Offices, Creative Meeting Areas, Spacious Cubicles and Equipped Kitchen
- Newly renovated building lobby with self serve snack/vending area
- Convenient access to Interstate-4 and Maitland Blvd.

#### **Maitland Center**

Maitland Center is Orlando's largest office market outside of Downtown Orlando and tourist areas. It contains over 8 million square feet of office space, covering nearly 400 acres with over 24,000 daytime employees.