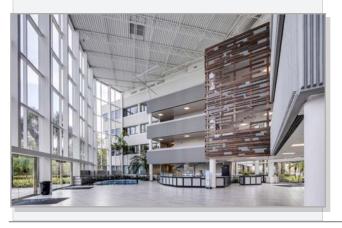

### Space Highlights

- Contemporary Office Suite in Maitland Center
- Floor-to-Ceiling Glass Lined Lobby
- Custom Interior Build-out with Large Offices, Creative Meeting Areas, Spacious Cubicles and Equipped Kitchen
- Newly renovated building lobby with self serve snack/vending area
- Convenient access to Interstate-4 and Maitland Blvd.

# Floor Plan & Interiors