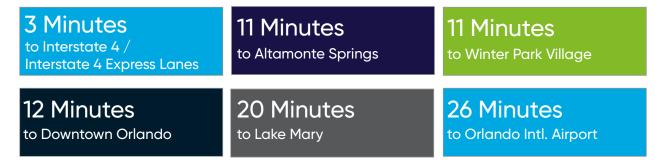

# **Location Details**

It sits alongside Maitland Boulevard / State Road 414 and is easily accessible from Interstate-4. It is central to neighboring communities of Maitland, Altamonte Springs, Winter Park and Apopka.