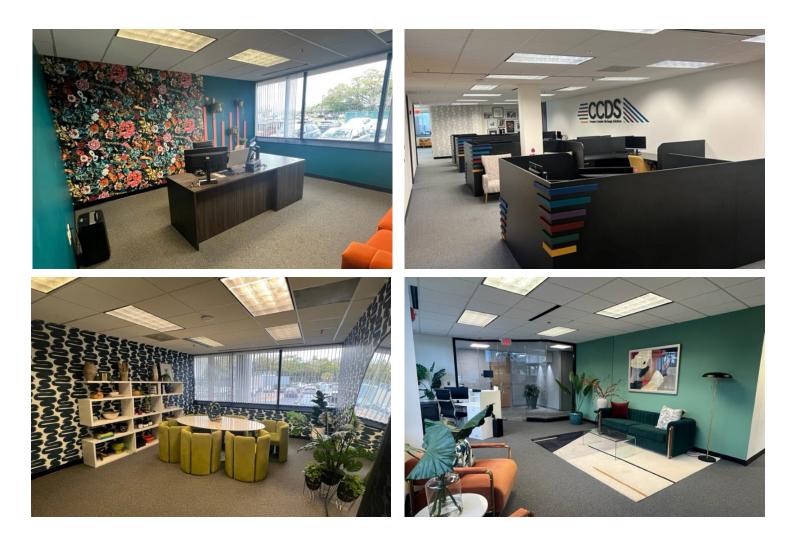

### Space Highlights

- Contemporary Office Suite in Maitland Center
- Floor-to-Ceiling Glass Lined Lobby
- Custom Interior Build-out with Large Offices, Creative Meeting Areas, Spacious Cubicles and Equipped Kitchen
- Newly renovated building lobby with self serve snack/vending area
- Convenient access to Interstate-4 and Maitland Blvd.

# Floor Plan & Interiors