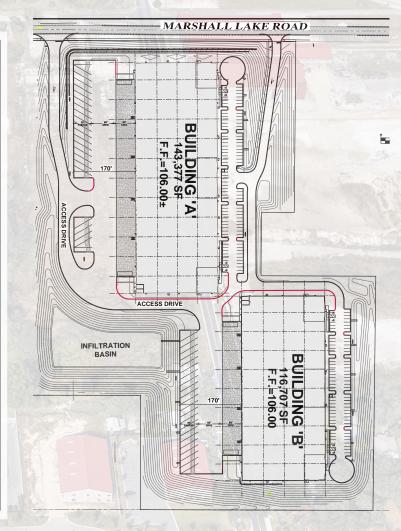

## **BUILDING SPECIFICATIONS**

| MANTHAN T          | BUILDING A                | BUILDING B                |
|--------------------|---------------------------|---------------------------|
| TOTAL SF:          | 34,500 - 143,377 SF       | 58,107 SF                 |
| AVAILABLE:         | IMMEDIATELY               | IMMEDIATELY               |
| BUILDING TYPE:     | REAR LOAD                 | REAR LOAD                 |
| CLEAR:             | 32'                       | 32'                       |
| PARKING:           | 95                        | 77                        |
| TRAILER PARKING:   | 19                        | 21                        |
| CONSTRUCTION TYPE: | TILT-WALL CONCRETE        | TILT-WALL CONCRETE        |
| ROOF TYPE:         | 45 MIL TPO                | 45 MIL TPO                |
| DOCK HIGH DOORS:   | 36                        | 24                        |
| DRIVE IN DOORS     | 2                         | 2                         |
| BUILDING DEPTH:    | 226' BUILDING DEPTH       | 230' BUILDING DEPTH       |
| TRUCK COURT DEPTH: | 170' TRUCK COURT          | 170' TRUCK COURT          |
| COLUMN SPACING     | 55' X 54' W 60' SPEED BAY | 56' X 52' W 60' SPEED BAY |