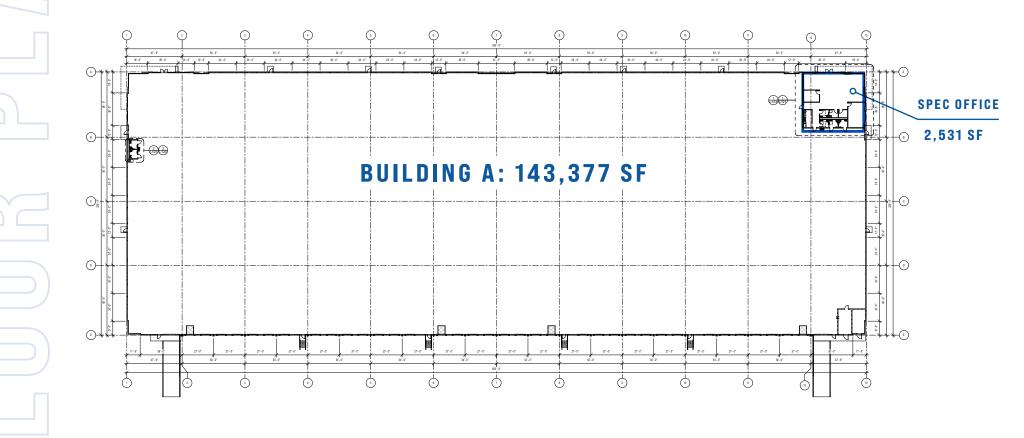

36                        | 24                        |
| DRIVE IN DOORS     | 2                         | 2                         |
| BUILDING DEPTH:    | 226' BUILDING DEPTH       | 230' BUILDING DEPTH       |
| TRUCK COURT DEPTH: | 170' TRUCK COURT          | 170' TRUCK COURT          |
| COLUMN SPACING     | 55' X 54' W 60' SPEED BAY | 56' X 52' W 60' SPEED BAY |



#### FOR MORE INFORMATION, PLEASE CONTACT:

#### JUSTIN RUBY, SIOR, CCIM | 407.540.7727

Justin.Ruby@foundrycommercial.com Licensed Real Estate Broker JOEY WOODMAN | 407.748.5888 Joey.Woodman@foundrycommercial.com Licensed Real Estate Broker TRAVIS HAMMOND | 407.401.1707

Travis.Hammond@foundrycommercial.com Licensed Real Estate Broker





foundrycommercial.com

APOPKA, FL 451 COMMERCE PARK

# **BUILDING A FLOOR PLAN**



#### FOR MORE INFORMATION, PLEASE CONTACT:

#### JUSTIN RUBY, SIOR, CCIM | 407.540.7727

Justin.Ruby@foundrycommercial.com Licensed Real Estate Broker

#### JOEY WOODMAN | 407.748.5888

Joey.Woodman@foundrycommercial.com Licensed Real Estate Broker

#### TRAVIS HAMMOND | 407.401.1707

Travis.Hammond@foundrycommercial.com Licensed Real Estate Broker





foundrycommercial.com

APOPKA, FL 451 COMMERCE PARK

### **BUILDING B FLOOR PLAN**



#### FOR MORE INFORMATION, PLEASE CONTACT:

#### JUSTIN RUBY, SIOR, CCIM | 407.540.7727

Justin.Ruby@foundrycommercial.com Licensed Real Estate Broker JOEY WOODMAN | 407.748.5888

Joey.Woodman@foundrycommercial.com Licensed Real Estate Broker TRAVIS HAMMOND | 407.401.1707

Travis.Hammond@foundrycommercial.com Licensed Real Estate Broker





foundrycomme