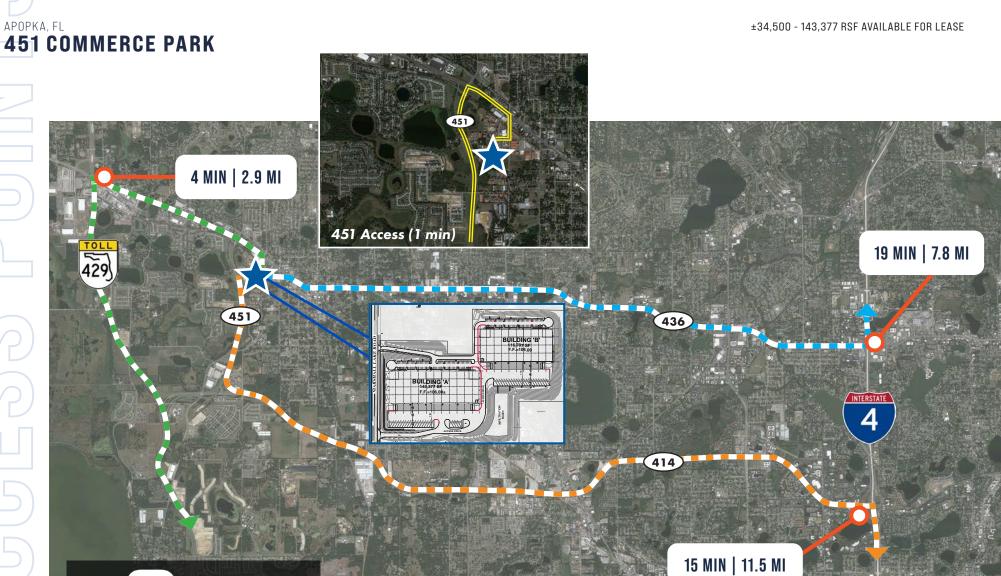

# 451 COMMERCE PARK

### APOPKA, FL

New Class-A Industrial Park 550-650 MARSHALL LAKE ROAD

UP TO 143,377 SF AVAILABLE FOR LEASE OR SALE

### APOPKA, FL 451 COMMERCE PARK