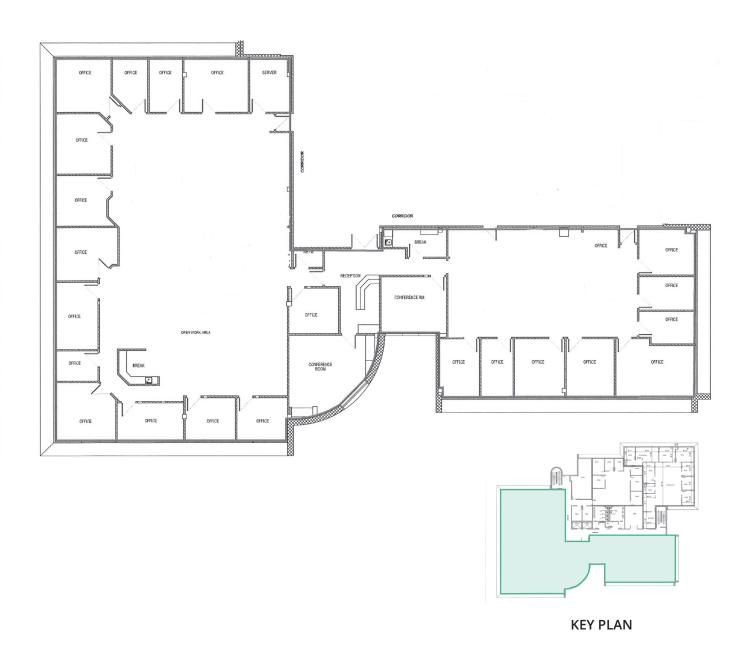

#### Suite 350 - 10,102± sf

2200 Lucien Way Maitland, FL 32751

#### Suite 350 - Can be Subdivided

2200 Lucien Way Maitland, FL 32751