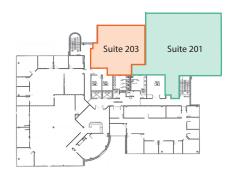

2200 Lucien Way Maitland, FL 32751



#### **Property Highlights**

- 4-story class B office building totaling 59,798± sf
- 2,465± sf 10,102± sf available
- · Renovated lobby with seating
- Shared building conference room available to tenants
- Visible from Interstate-4
- Minutes to Downtown Orlando
- · Nearby amenities include the Genesis Health Club, Sam Snead's Tavern and other restaurants
- Abundant parking



2200 Lucien Way Maitland, FL 32751











2200 Lucien Way Maitland, FL 32751

#### Suite 135 - 2,725± rsf





**KEY PLAN** 



2200 Lucien Way Maitland, FL 32751

#### Suite 200 - 4,546± sf





2200 Lucien Way Maitland, FL 32751

#### Suite 201 - 3,643± sf





**KEY PLAN** 



2200 Lucien Way Maitland, FL 32751

### Suite 205 - 2,465± sf Available July 1, 2024





**KEY PLAN** 



2200 Lucien Way Maitland, FL 32751

#### Suite 350 - 10,102± sf





2200 Lucien Way Maitland, FL 32751

#### Suite 350 - Can be Subdivided





2200 Lucien Way Maitland, FL 32751

#### Suite 400 - 6,570± sf













Emily Zinaich, Senior Vice President D 407 440 6641 C 407 230 8797 emily.zinaich@avisonyoung.com