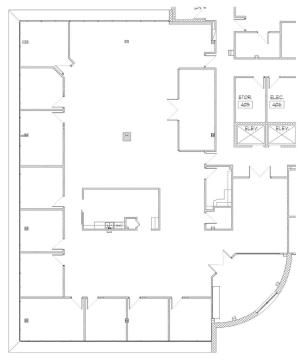

### Suite 205 - 2,465± sf Available July 1, 2024

**KEY PLAN** 

2200 Lucien Way Maitland, FL 32751