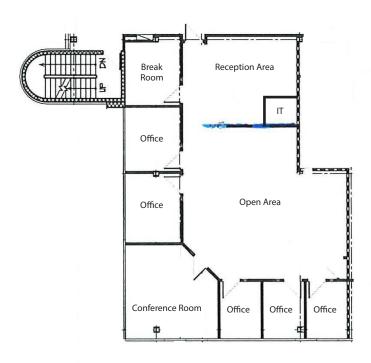

2200 Lucien Way Maitland, FL 32751



#### **Property Highlights**

- 4-story class B office building totaling 59,798± sf
- 2,465± sf 10,102± sf available
- · Renovated lobby with seating
- Shared building conference room available to tenants
- Visible from Interstate-4
- Minutes to Downtown Orlando
- · Nearby amenities include the Genesis Health Club, Sam Snead's Tavern and other restaurants
- Abundant parking



2200 Lucien Way Maitland, FL 32751











2200 Lucien Way Maitland, FL 32751

#### Suite 135 - 2,725± rsf





**KEY PLAN** 



2200 Lucien Way Maitland, FL 32751

#### Suite 200 - 4,546± sf





2200 Lucien Way Maitland, FL 32751

#### Suite 201 - 3,643± sf





**KEY PLAN** 



2200 Lucien Way Maitland, FL 32751

### Suite 205 - 2,465± sf Available July 1, 2024





**KEY PLAN** 



2200 Lucien Way Maitland, FL 32751

#### Suite 350 - 10,102± sf





2200 Lucien Way Maitland, FL 32751

#### Suite 350 - Can be Subdivided





2200 Lucien Way Maitland, FL 32751

#### Suite 400 - 6,570± sf













Emily Zinaich, Senior Vice President D 407 440 6641 C 407 230 8797 emily.zinaich@avisonyoung.com