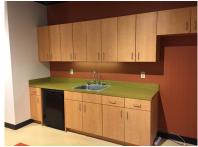

#### **Property Highlights**

- 4-story class B office building totaling 59,798± sf
- 2,465± sf 10,102± sf available
- · Renovated lobby with seating
- Shared building conference room available to tenants
- Visible from Interstate-4
- Minutes to Downtown Orlando
- · Nearby amenities include the Genesis Health Club, Sam Snead's Tavern and other restaurants
- Abundant parking