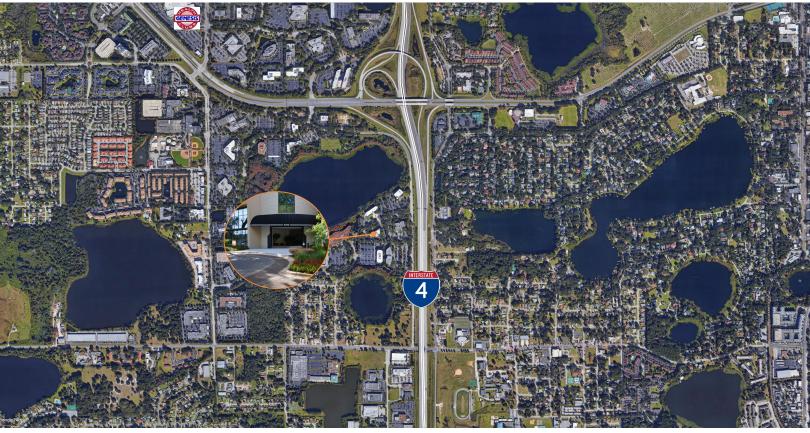

2200 Lucien Way Maitland, FL 32751

#### **Property Highlights**

- 4-story class B office building totaling 59,798± sf
- 2,465± sf 10,102± sf available
- · Renovated lobby with seating
- Shared building conference room available to tenants
- Visible from Interstate-4
- Minutes to Downtown Orlando
- · Nearby amenities include the Genesis Health Club, Sam Snead's Tavern and other restaurants
- Abundant parking