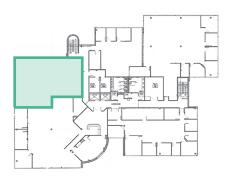

### Suite 205 - 2,465± sf Available July 1, 2024

**KEY PLAN** 

2200 Lucien Way Maitland, FL 32751