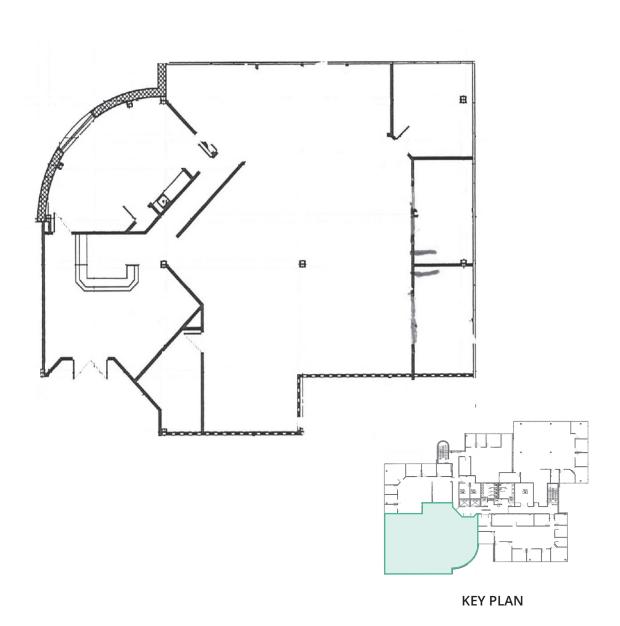

#### Suite 350 - 10,102± sf

2200 Lucien Way Maitland, FL 32751

#### Suite 350 - Can be Subdivided

2200 Lucien Way Maitland, FL 32751