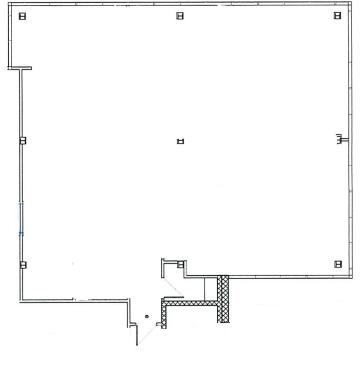

2200 Lucien Way Maitland, FL 32751



#### **Property Highlights**

- 4-story class B office building totaling 59,798± sf
- 2,465± sf 10,102± sf available
- · Renovated lobby with seating
- Shared building conference room available to tenants
- Visible from Interstate-4
- Minutes to Downtown Orlando
- · Nearby amenities include the Genesis Health Club, Sam Snead's Tavern and other restaurants
- Abundant parking



2200 Lucien Way Maitland, FL 32751











2200 Lucien Way Maitland, FL 32751

#### Suite 135 - 2,725± rsf





**KEY PLAN** 



2200 Lucien Way Maitland, FL 32751

#### Suite 200 - 4,546± sf





2200 Lucien Way Maitland, FL 32751

#### Suite 201 - 3,643± sf





**KEY PLAN** 



2200 Lucien Way Maitland, FL 32751

### Suite 205 - 2,465± sf Available July 1, 2024





**KEY PLAN** 



2200 Lucien Way Maitland, FL 32751

#### Suite 350 - 10,102± sf





2200 Lucien Way Maitland, FL 32751

#### Suite 350 - Can be Subdivided





2200 Lucien Way Maitland, FL 32751

#### Suite 400 - 6,570± sf













Emily Zinaich, Senior Vice President D 407 440 6641 C 407 230 8797 emily.zinaich@avisonyoung.com