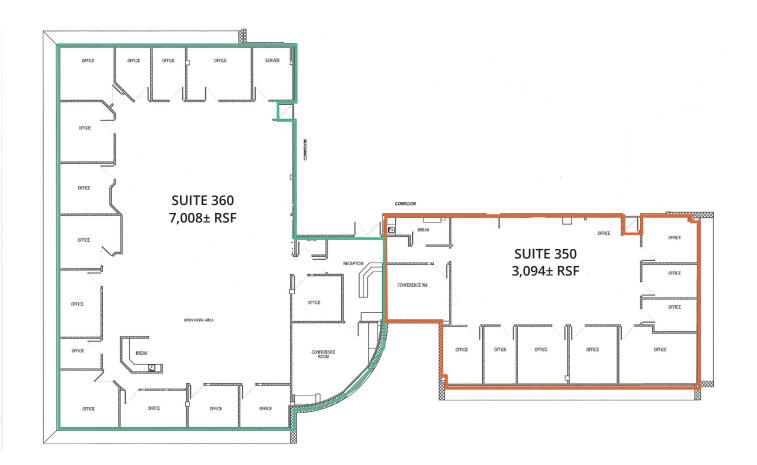

#### Suite 350 - 10,102± sf

2200 Lucien Way Maitland, FL 32751

#### Suite 350 - Can be Subdivided

2200 Lucien Way Maitland, FL 32751