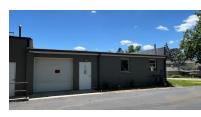

#### LIGHT INDUSTRIAL SPACE ± 2,670 SF

One space available in this multi-tenant building. Ideal for contractors, small trades or storage. Close to downtown Crystal Lake and Route 176.

**UNIT 2:** ±2,670 SF heated warehouse/shop with 8'x9' DID and new bathroom. \$2,002.50 /mo. Gross. CAM and taxes included.