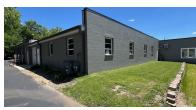

#### LIGHT INDUSTRIAL SPACE ± 2,670 SF

One space available in this multi-tenant building. Ideal for contractors, small trades or storage. Close to downtown Crystal Lake and Route 176.

**UNIT 2:** ±2,670 SF heated warehouse/shop with 8'x9' DID and new bathroom. \$2,002.50 /mo. Gross. CAM and taxes included.