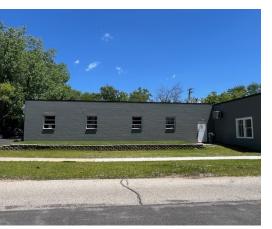

#### LIGHT INDUSTRIAL SPACE ± 2,670 SF

One space available in this multi-tenant building. Ideal for contractors, small trades or storage. Close to downtown Crystal Lake and Route 176.

**UNIT 2:** ±2,670 SF heated warehouse/shop with 8'x9' DID and new bathroom. \$2,002.50 /mo. Gross. CAM and taxes included.