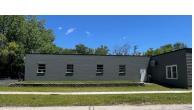

#### LIGHT INDUSTRIAL SPACE ± 2,670 SF

One space available in this multi-tenant building. Ideal for contractors, small trades or storage. Close to downtown Crystal Lake and Route 176.

**UNIT 2:** ±2,670 SF heated warehouse/shop with 8'x9' DID and new bathroom. \$2,002.50 /mo. Gross. CAM and taxes included.