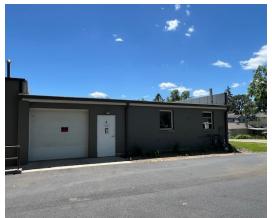

#### LIGHT INDUSTRIAL SPACE ± 2,670 SF

One space available in this multi-tenant building. Ideal for contractors, small trades or storage. Close to downtown Crystal Lake and Route 176.

**UNIT 2:** ±2,670 SF heated warehouse/shop with 8'x9' DID and new bathroom. \$2,002.50 /mo. Gross. CAM and taxes included.