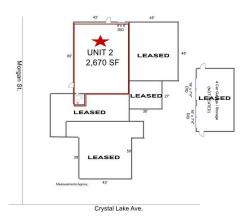

#### LIGHT INDUSTRIAL SPACE ± 2,670 SF

One space available in this multi-tenant building. Ideal for contractors, small trades or storage. Close to downtown Crystal Lake and Route 176.

**UNIT 2:** ±2,670 SF heated warehouse/shop with 8'x9' DID and new bathroom. \$2,002.50 /mo. Gross. CAM and taxes included.

### LIGHT INDUSTRIAL

**CLICK HERE TO VIEW OUR WEBSITE** 

No warranty or representation is made as to the accuracy of the foregoing information. Terms of sale or lease and availability are subject to change or withdrawal without notice. This document is for information purposes only. No offer of sub-agency is being made.