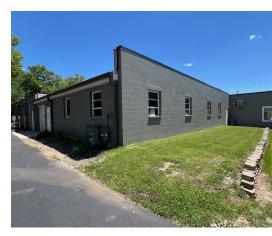

#### LIGHT INDUSTRIAL SPACE ± 2,670 SF

One space available in this multi-tenant building. Ideal for contractors, small trades or storage. Close to downtown Crystal Lake and Route 176.

**UNIT 2:** ±2,670 SF heated warehouse/shop with 8'x9' DID and new bathroom. \$2,002.50 /mo. Gross. CAM and taxes included.