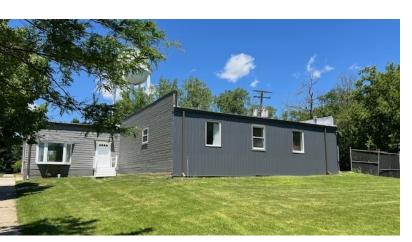

### 15 Morgan Street, Unit 2 Crystal Lake, IL 60014

### **For Lease**

MLS #12080160

LIGHT INDUSTRIAL 2,670 SF

\$2,002.50 /MO. (GROSS) \$9. PSF

#### LIGHT INDUSTRIAL SPACE ± 2,670 SF

One space available in this multi-tenant building. Ideal for contractors, small trades or storage. Close to downtown Crystal Lake and Route 176.

**UNIT 2:** ±2,670 SF heated warehouse/shop with 8'x9' DID and new bathroom. \$2,002.50 /mo. Gross. CAM and taxes included.