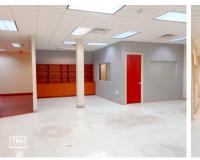

## SAWGRASS

FOR LEASE

INTERNATIONAL · CORPORATE · PARK

IMMEDIATE OCCUPANCY

1351 SAWGRASS CORPORATE PKWY, SUNRISE, FL 33023

- Corner Unit, Very Secure Building
- 8 Offices
- Open Pen Work Area
- Kitchenette
- 10 Parking Spots
- 10 FT Ceilings
- Include Electric, Water, Meter Utilities & Alarm charges.