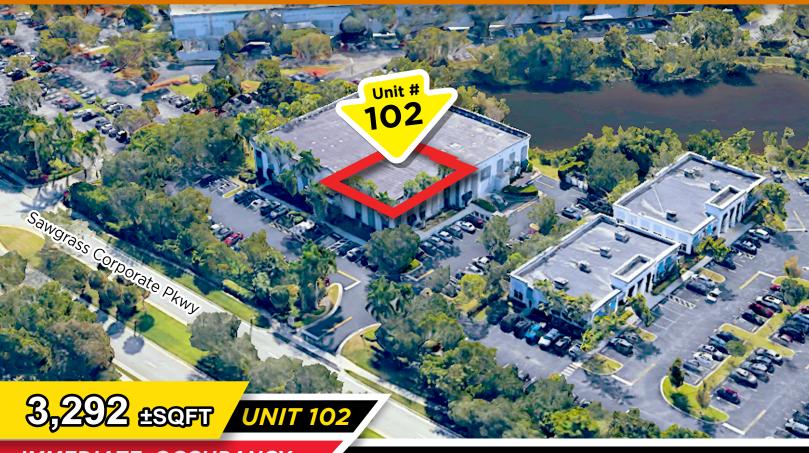

## SAWGRASS

FOR LEASE

INTERNATIONAL · CORPORATE · PARK

IMMEDIATE OCCUPANCY

1351 SAWGRASS CORPORATE PKWY, SUNRISE, FL 33023

- Corner Unit, Very Secure Building
- 8 Offices
- Open Pen Work Area
- Kitchenette
- 10 Parking Spots
- 10 FT Ceilings
- Include Electric, Water, Meter Utilities & Alarm charges.