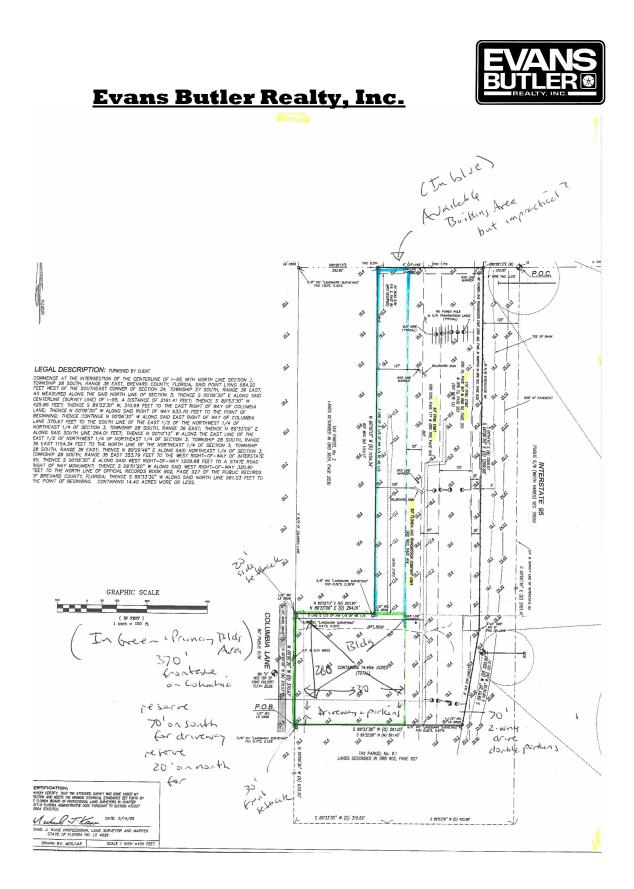

#### Columbia Lane with frontage on Interstate 95 au US 192 NWQ \$2,200,000

The property is a total of 14.4 acres

Located on the NW quadrant of Interstate 95 and U.S. 192 with access via Columbia Lane. The parcel has 1,550' fronting I-95 and 370' along Columbia Lane. The St. John's Heritage Parkway runs parallel to Columbia Lane and is open to the south of US 192 all the way south beyond Malabar Road. The parkway is under construction presently in Palm Bay southward and has already been extended north of US 192 to meet up with the Ellis Road I-95 interchange. US 192 is a major east-west artery for the South Brevard County Area and also extends west to the resorts in the Orlando Area. Traffic count on I-95 is 69,500 cars. US 192 west of I-95 is 6,200 and east of I-95 is 24,880.

Adjacent to the property is a site purchased for a franchised John Deere Sales and Service facility. The new owner has site plan approval, which requires the paving of Columbia Lane along their road frontage, therefore the subject property will benefit from a paved, and curbed road in front of the site.

Please look at the survey which shows the Florida Power and Light easements where they need to maintain their aerial lines. Driveways and parking are both allowed in the easement but no structures can be there nor are they allowed atop the Natural Gas lines either.