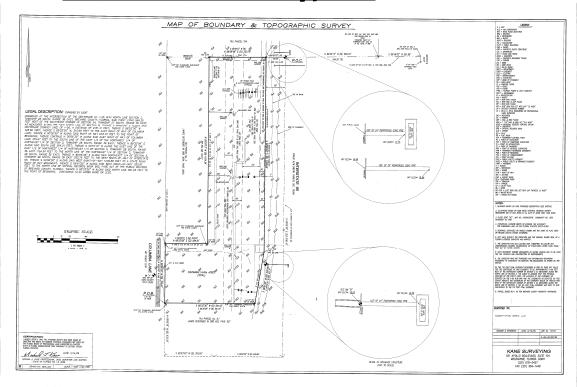

#### Columbia Lane with frontage on Interstate 95 au US 192 NWQ \$2,200,000

The property is a total of 14.4 acres

Located on the NW quadrant of Interstate 95 and U.S. 192 with access via Columbia Lane. The parcel has 1,550' fronting I-95 and 370' along Columbia Lane. The St. John's Heritage Parkway runs parallel to Columbia Lane and is open to the south of US 192 all the way south beyond Malabar Road. The parkway is under construction presently in Palm Bay southward and has already been extended north of US 192 to meet up with the Ellis Road I-95 interchange. US 192 is a major east-west artery for the South Brevard County Area and also extends west to the resorts in the Orlando Area. Traffic count on I-95 is 69,500 cars. US 192 west of I-95 is 6,200 and east of I-95 is 24,880.

Please look at the survey which shows the Florida Power and Light easements where they need to maintain their aerial lines. Driveways and parking are both allowed in the easement but no structures can be there nor are they allowed atop the Natural Gas lines either.