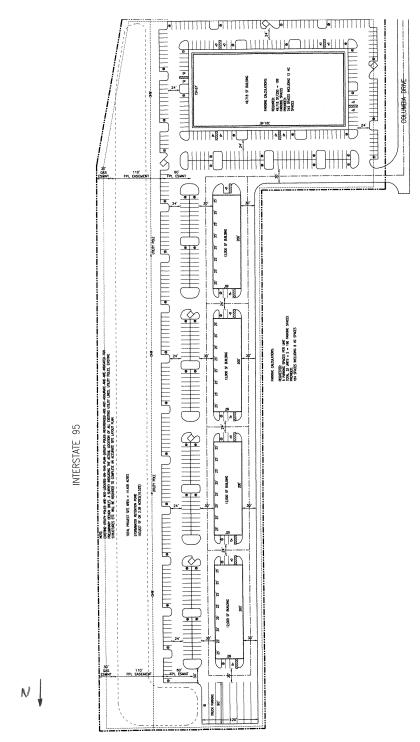

#### Columbia Lane with frontage on Interstate 95 au US 192 NWQ \$2,200,000

The property is a total of 14.4 acres

Located on the NW quadrant of Interstate 95 and U.S. 192 with access via Columbia Lane. The parcel has 1,550' fronting I-95 and 370' along Columbia Lane. The St. John's Heritage Parkway runs parallel to Columbia Lane and is open to the south of US 192 all the way south beyond Malabar Road. The parkway is under construction presently in Palm Bay southward and has already been extended north of US 192 to meet up with the Ellis Road I-95 interchange. US 192 is a major east-west artery for the South Brevard County Area and also extends west to the resorts in the Orlando Area. Traffic count on I-95 is 69,500 cars. US 192 west of I-95 is 6,200 and east of I-95 is 24,880.

The Space Coast Town Center project on 160 acres on the SW quadrant of I-95 and US 192 is being developed including a 300 unit apartment complex completed and with a single family subdivision site sold.