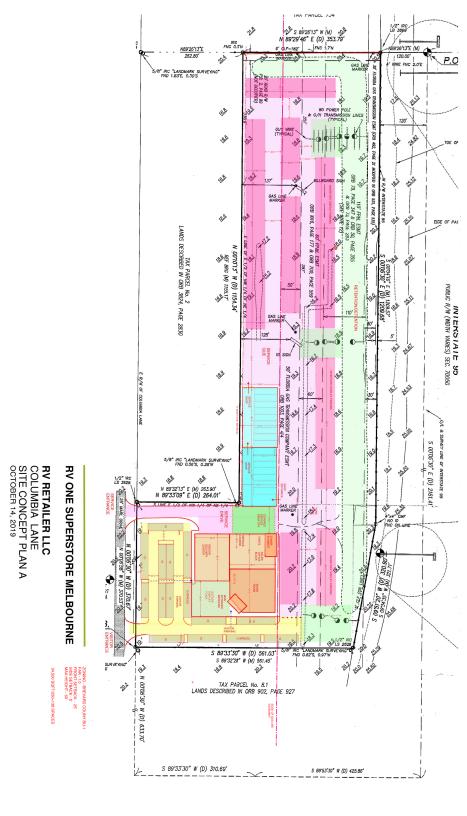

Please look at the survey which shows the Florida Power and Light easements where they need to maintain their aerial lines. Driveways and parking are both allowed in the easement but no structures can be there nor are they allowed atop the Natural Gas lines either.