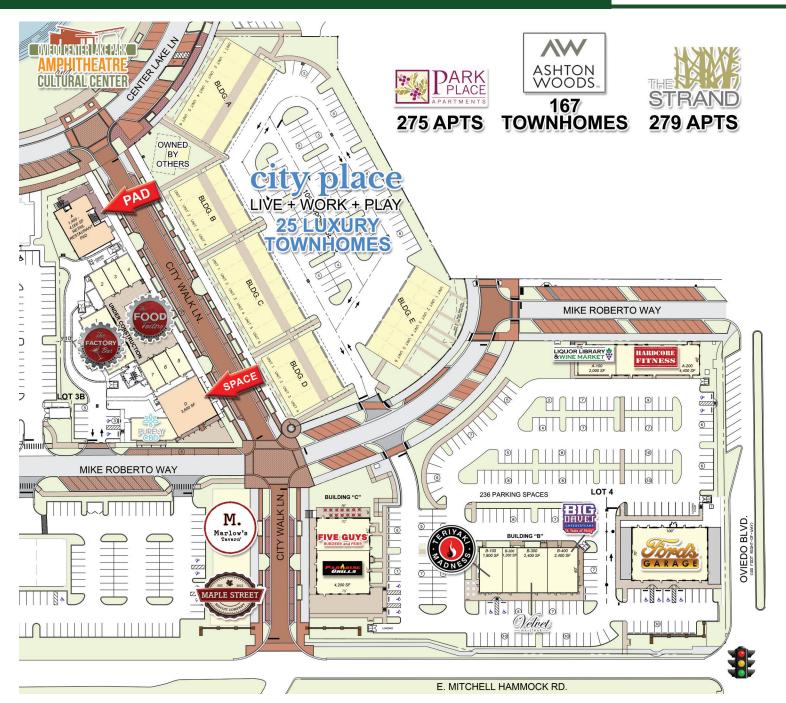

#### **HIGHLIGHTS**

- 1,400 4,000 SF build to suit building; suitable for restaurants and retail uses.
- 3,600 SF existing retail end cap space available.
- The building is across from Oviedo Central Lake Park, Amphitheater and Cultural Center, with a lake view.
- Located at Oviedo on the Park, a high-end mixed use development.
- 775 Luxury homes / apartments currently on site.
- 25 lavish work, live, play townhomes coming soon.
- Average household income within 3 miles, over \$114,000.

# **New Construction!** Retail/ Restaurant Pad Site Available

Mitchell Hammock Rd & City Walk Ln | Oviedo, FL

| Space | Tenant            | SF            |
|-------|-------------------|---------------|
|       | LOT 3B            |               |
| А     | Pad Available     | 1,400 - 4,000 |
| В     | The Food Factory  | 9,400         |
| С     | Purely CBD        | 1,600         |
| D     | Available         | 3,600         |
|       | Building A        |               |
| A-100 | Liquor Library    | 2,000         |
| A-200 | Hardcore Fitness  | 4,400         |
|       | Building B        |               |
| B-100 | Teriyaki Madness  | 1,800         |
| B-200 | Vacant            | 1,200         |
| B-300 | Velvet Nail Bar   | 2,400         |
| B-400 | Vacant            | 2,400         |
|       | Building C        |               |
| C-100 | Five Guys Burgers | 2,800         |
| C-200 | Paradise Grills   | 4,200         |
|       | Outparcel         |               |
|       | Ford's Garage     | 9,000         |
|       | Building F        |               |
| F     | Under Contract    | 1,200         |