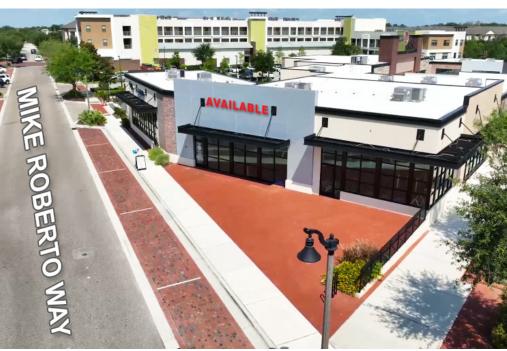

#### **HIGHLIGHTS**

- 1,400 4,000 SF build to suit building; suitable for restaurants and retail uses.
- 3,600 SF existing retail end cap space available.
- The building is across from Oviedo Central Lake Park, Amphitheater and Cultural Center, with a lake view.
- Located at Oviedo on the Park, a high-end mixed use development.
- 775 Luxury homes / apartments currently on site.
- 25 lavish work, live, play townhomes coming soon.
- Average household income within 3 miles, over \$114,000.

# **New Construction!** Retail/ Restaurant Pad Site Available

Mitchell Hammock Rd & City Walk Ln | Oviedo, FL

| Space | Tenant            | SF            |
|-------|-------------------|---------------|
|       | LOT 3B            |               |
| А     | Pad Available     | 1,400 - 4,000 |
| В     | The Food Factory  | 9,400         |
| С     | Purely CBD        | 1,600         |
| D     | Available         | 3,600         |
|       | Building A        |               |
| A-100 | Liquor Library    | 2,000         |
| A-200 | Hardcore Fitness  | 4,400         |
|       | Building B        |               |
| B-100 | Teriyaki Madness  | 1,800         |
| B-200 | Vacant            | 1,200         |
| B-300 | Velvet Nail Bar   | 2,400         |
| B-400 | Vacant            | 2,400         |
|       | Building C        |               |
| C-100 | Five Guys Burgers | 2,800         |
| C-200 | Paradise Grills   | 4,200         |
|       | Outparcel         |               |
|       | Ford's Garage     | 9,000         |
|       | Building F        |               |
| F     | Under Contract    | 1,200         |