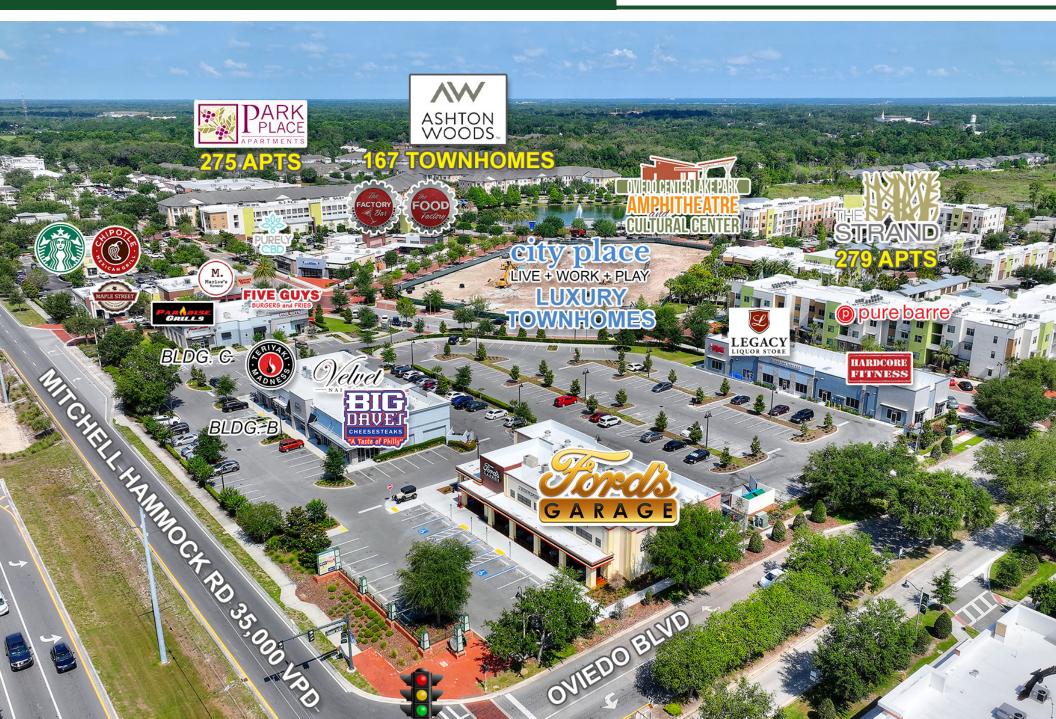

#### **HIGHLIGHTS**

- 1,400 4,000 SF build to suit building; suitable for restaurants and retail uses.
- 3,600 SF existing retail end cap space available.
- The building is across from Oviedo Central Lake Park, Amphitheater and Cultural Center, with a lake view.
- Located at Oviedo on the Park, a high-end mixed use development.
- 775 Luxury homes / apartments currently on site.
- 25 lavish work, live, play townhomes coming soon.
- Average household income within 3 miles, over \$114,000.

# **New Construction!** Retail/ Restaurant Pad Site Available

Mitchell Hammock Rd & City Walk Ln | Oviedo, FL

| Space | Tenant            | SF            |
|-------|-------------------|---------------|
|       | LOT 3B            |               |
| А     | Pad Available     | 1,400 - 4,000 |
| В     | The Food Factory  | 9,400         |
| С     | Purely CBD        | 1,600         |
| D     | Available         | 3,600         |
|       | Building A        |               |
| A-100 | Liquor Library    | 2,000         |
| A-200 | Hardcore Fitness  | 4,400         |
|       | Building B        |               |
| B-100 | Teriyaki Madness  | 1,800         |
| B-200 | Vacant            | 1,200         |
| B-300 | Velvet Nail Bar   | 2,400         |
| B-400 | Vacant            | 2,400         |
|       | Building C        |               |
| C-100 | Five Guys Burgers | 2,800         |
| C-200 | Paradise Grills   | 4,200         |
|       | Outparcel         |               |
|       | Ford's Garage     | 9,000         |
|       | Building F        |               |
| F     | Under Contract    | 1,200         |