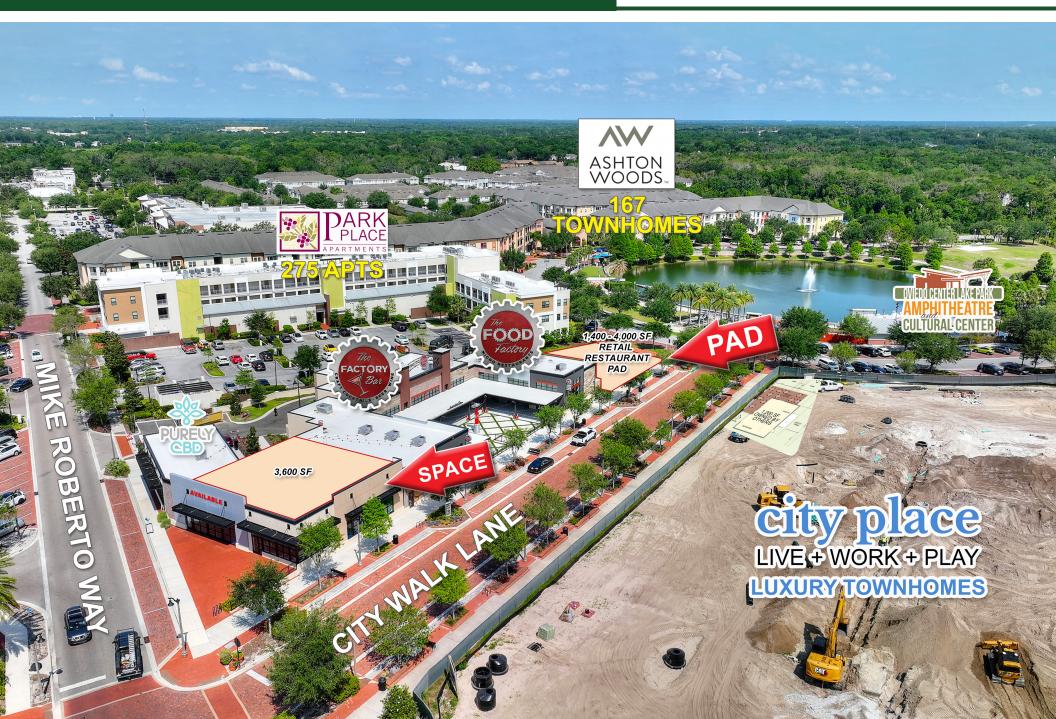

Mitchell Hammock Rd & City Walk Ln | Oviedo, FL

COMMERCIAL REAL ESTATE SERVICES

#### **HIGHLIGHTS**

- 1,400 4,000 SF build to suit building; suitable for restaurants and retail uses.
- 3,600 SF existing retail end cap space available.
- The building is across from Oviedo Central Lake Park, Amphitheater and Cultural Center, with a lake view.
- Located at Oviedo on the Park, a high-end mixed use development.
- 775 Luxury homes / apartments currently on site.
- 25 lavish work, live, play townhomes coming soon.
- Average household income within 3 miles, over \$114,000.

# **New Construction!** Retail/ Restaurant Pad Site Available

Mitchell Hammock Rd & City Walk Ln | Oviedo, FL

| Space | Tenant            | SF            |
|-------|-------------------|---------------|
|       | LOT 3B            |               |
| А     | Pad Available     | 1,400 - 4,000 |
| В     | The Food Factory  | 9,400         |
| С     | Purely CBD        | 1,600         |
| D     | Available         | 3,600         |
|       | Building A        |               |
| A-100 | Liquor Library    | 2,000         |
| A-200 | Hardcore Fitness  | 4,400         |
|       | Building B        |               |
| B-100 | Teriyaki Madness  | 1,800         |
| B-200 | Vacant            | 1,200         |
| B-300 | Velvet Nail Bar   | 2,400         |
| B-400 | Vacant            | 2,400         |
|       | Building C        |               |
| C-100 | Five Guys Burgers | 2,800         |
| C-200 | Paradise Grills   | 4,200         |
|       | Outparcel         |               |
|       | Ford's Garage     | 9,000         |
|       | Building F        |               |
| F     | Under Contract    | 1,200         |