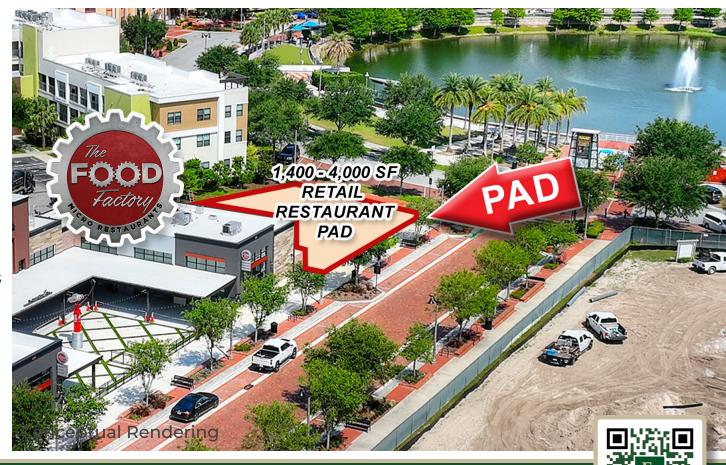

#### **HIGHLIGHTS**

- 1,400 4,000 SF build to suit building; suitable for restaurants and retail uses.
- 3,600 SF existing retail end cap space available.
- The building is across from Oviedo Central Lake Park, Amphitheater and Cultural Center, with a lake view.
- Located at Oviedo on the Park, a high-end mixed use development.
- 775 Luxury homes / apartments currently on site.
- 25 lavish work, live, play townhomes coming soon.
- Average household income within 3 miles, over \$114,000.

# **New Construction!** Retail/ Restaurant Pad Site Available

Mitchell Hammock Rd & City Walk Ln | Oviedo, FL

| Space | Tenant            | SF            |
|-------|-------------------|---------------|
|       | LOT 3B            |               |
| А     | Pad Available     | 1,400 - 4,000 |
| В     | The Food Factory  | 9,400         |
| С     | Purely CBD        | 1,600         |
| D     | Available         | 3,600         |
|       | Building A        |               |
| A-100 | Liquor Library    | 2,000         |
| A-200 | Hardcore Fitness  | 4,400         |
|       | Building B        |               |
| B-100 | Teriyaki Madness  | 1,800         |
| B-200 | Vacant            | 1,200         |
| B-300 | Velvet Nail Bar   | 2,400         |
| B-400 | Vacant            | 2,400         |
|       | Building C        |               |
| C-100 | Five Guys Burgers | 2,800         |
| C-200 | Paradise Grills   | 4,200         |
|       | Outparcel         |               |
|       | Ford's Garage     | 9,000         |
|       | Building F        |               |
| F     | Under Contract    | 1,200         |