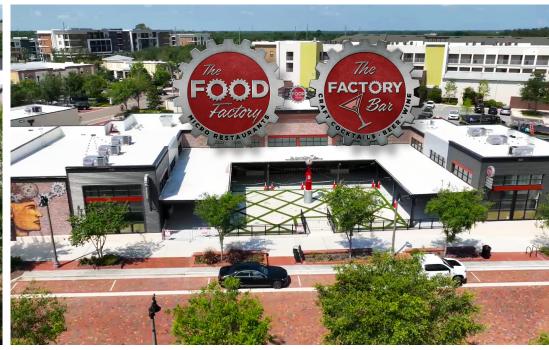

# **New Construction!** Retail/ Restaurant Pad Site Available

Mitchell Hammock Rd & City Walk Ln | Oviedo, FL

| Space | Tenant            | SF            |
|-------|-------------------|---------------|
|       | LOT 3B            |               |
| А     | Pad Available     | 1,400 - 4,000 |
| В     | The Food Factory  | 9,400         |
| С     | Purely CBD        | 1,600         |
| D     | Available         | 3,600         |
|       | Building A        |               |
| A-100 | Liquor Library    | 2,000         |
| A-200 | Hardcore Fitness  | 4,400         |
|       | Building B        |               |
| B-100 | Teriyaki Madness  | 1,800         |
| B-200 | Vacant            | 1,200         |
| B-300 | Velvet Nail Bar   | 2,400         |
| B-400 | Vacant            | 2,400         |
|       | Building C        |               |
| C-100 | Five Guys Burgers | 2,800         |
| C-200 | Paradise Grills   | 4,200         |
|       | Outparcel         |               |
|       | Ford's Garage     | 9,000         |
|       | Building F        |               |
| F     | Under Contract    | 1,200         |