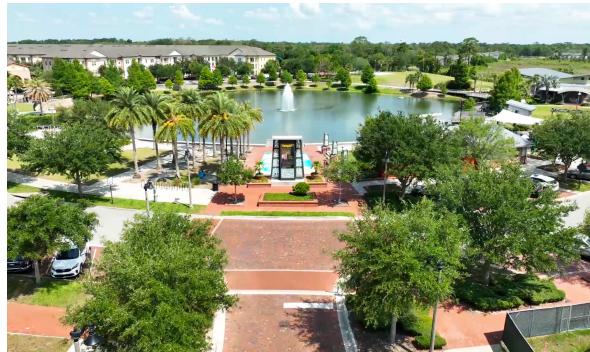

#### **HIGHLIGHTS**

- 1,400 4,000 SF build to suit building; suitable for restaurants and retail uses.
- 3,600 SF existing retail end cap space available.
- The building is across from Oviedo Central Lake Park, Amphitheater and Cultural Center, with a lake view.
- Located at Oviedo on the Park, a high-end mixed use development.
- 775 Luxury homes / apartments currently on site.
- 25 lavish work, live, play townhomes coming soon.
- Average household income within 3 miles, over \$114,000.