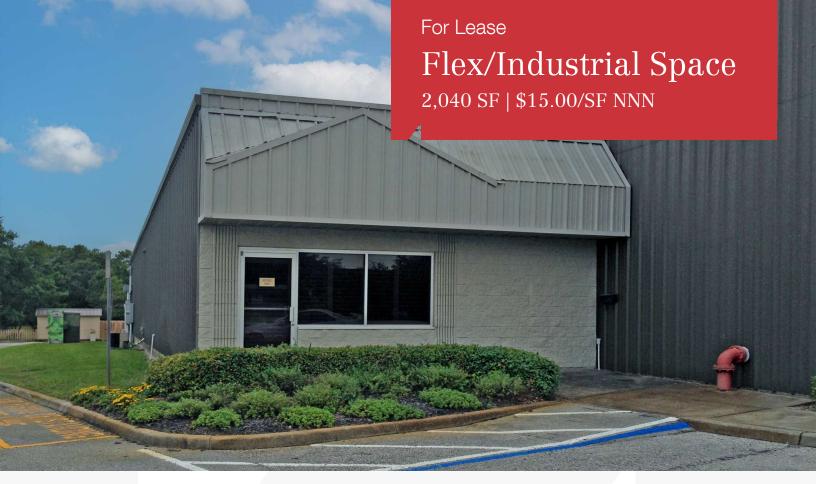

## 532 South Econ Circle

Oviedo, Florida 32765

## **Property Highlights**

- Suite 160 2,040 SF flex space (85' x 24') perfect for a flex office user:
- 1,175± SF office with 865± SF warehouse
- 3 offices (including one with kitchen) and 2 bathrooms
- Clear height: 12' in warehouse (±18' to ceiling)
- One 10' x 10' grade-level door; 3-phase power
- Over 3 per 1,000 SF parking
- 32,040± SF building on 5.52 acres
- Zoned M-1A (Light Industrial), City of Oviedo
- Located in the SouthPark Business Center in the Iron Bridge section of Alafaya, just 1.3 miles from the University of Central Florida (UCF)
- Many businesses within SouthPark are defense and simuation contractors affiliated or working with UCF
- Easy access SR 434, SR 50 (Colonial Drive), SR 417 (GreeneWay), SR 408 (East-West), I-4 & US Hwy 17-92

Lease Rate: \$15.00/SF NNN + Estimated CAM: \$3.15/SF

For more information

Paul P. Partyka, CCIM, MiCP, CIPS

O: 407 949 0758 ppartyka@realvest.com

The information contained herein has been given to us by the owner of the property or other sources we deem reliable. We have no reason to doubt its accuracy, but we do not guarantee it. All information should be verified prior to purchase or lease. Unless otherwise noted, the property is being offered as-is, where is, with all faults.