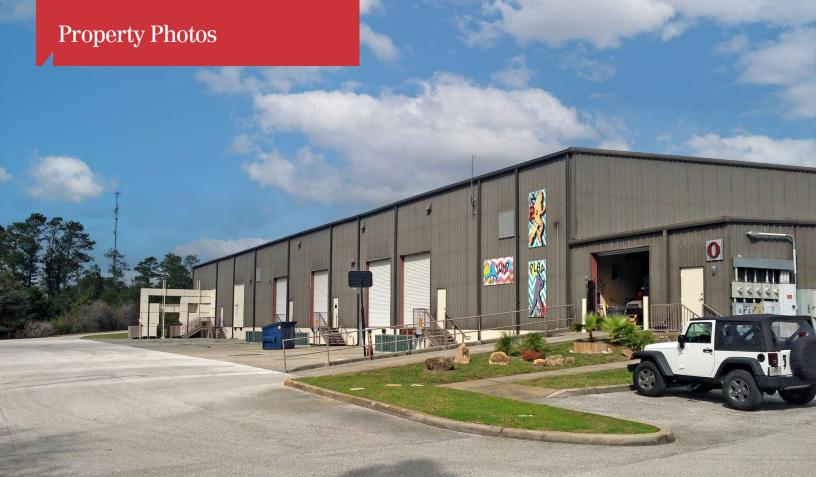

## **Property Highlights**

- Suite 160 2,040 SF flex space (85' x 24') perfect for a flex office user:
- 1,175± SF office with 865± SF warehouse
- 3 offices (including one with kitchen) and 2 bathrooms
- Clear height: 12' in warehouse (±18' to ceiling)
- One 10' x 10' grade-level door; 3-phase power
- Over 3 per 1,000 SF parking
- 32,040± SF building on 5.52 acres
- Zoned M-1A (Light Industrial), City of Oviedo
- Located in the SouthPark Business Center in the Iron Bridge section of Alafaya, just 1.3 miles from the University of Central Florida (UCF)
- Many businesses within SouthPark are defense and simuation contractors affiliated or working with UCF
- Easy access SR 434, SR 50 (Colonial Drive), SR 417 (GreeneWay), SR 408 (East-West), I-4 & US Hwy 17-92