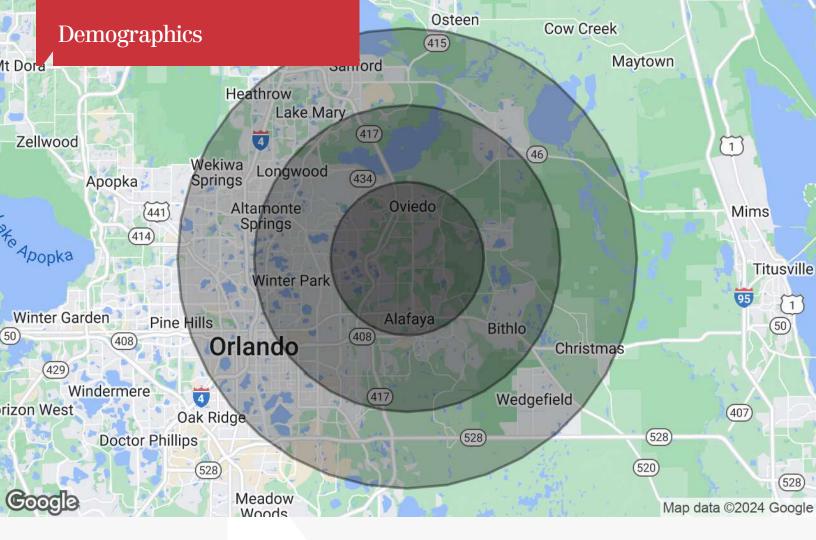

1800 Pembrook Drive, Suite 350 Orlando, FL 32810 407 875 9989 tel

| Population                           | 5 Miles           | 10 Miles            | 15 Miles            |  |
|--------------------------------------|-------------------|---------------------|---------------------|--|
| TOTAL POPULATION                     | 235,988           | 678,248             | 1,220,971           |  |
| MEDIAN AGE                           | 37                | 39                  | 40                  |  |
| MEDIAN AGE (MALE)                    | 36                | 38                  | 39                  |  |
| MEDIAN AGE (FEMALE)                  | 38                | 40                  | 41                  |  |
|                                      |                   |                     |                     |  |
|                                      |                   |                     |                     |  |
| Households & Income                  | 5 Miles           | 10 Miles            | 15 Miles            |  |
| Households & Income TOTAL HOUSEHOLDS | 5 Miles<br>81,079 | 10 Miles<br>251,516 | 15 Miles<br>465,333 |  |
|                                      |                   |                     |                     |  |
| TOTAL HOUSEHOLDS                     | 81,079            | 251,516             | 465,333             |  |
| TOTAL HOUSEHOLDS # OF PERSONS PER HH | 81,079<br>2.9     | 251,516<br>2.7      | 465,333<br>2.6      |  |

<sup>\*</sup> Demographic data derived from 2020 ACS - US Census