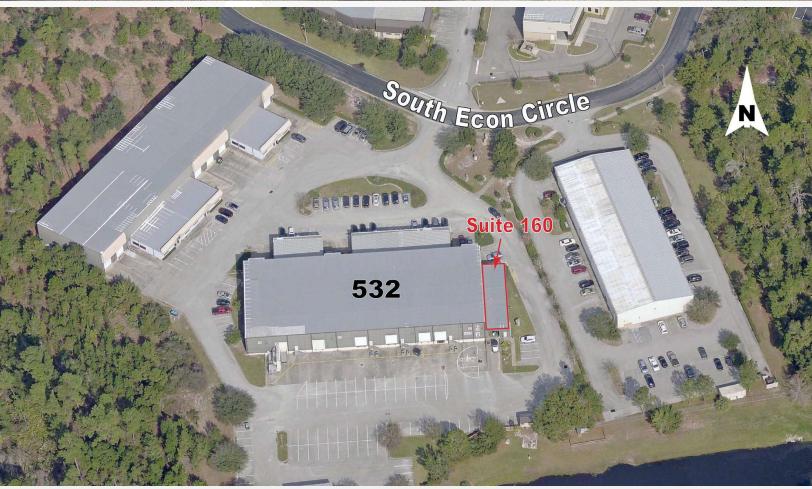

## **Property Highlights**

- Suite 160 2,040 SF flex space (85' x 24') perfect for a flex office user:
- 1,175± SF office with 865± SF warehouse
- 3 offices (including one with kitchen) and 2 bathrooms
- Clear height: 12' in warehouse (±18' to ceiling)
- One 10' x 10' grade-level door; 3-phase power
- Over 3 per 1,000 SF parking
- 32,040± SF building on 5.52 acres
- Zoned M-1A (Light Industrial), City of Oviedo
- Located in the SouthPark Business Center in the Iron Bridge section of Alafaya, just 1.3 miles from the University of Central Florida (UCF)
- Many businesses within SouthPark are defense and simuation contractors affiliated or working with UCF
- Easy access SR 434, SR 50 (Colonial Drive), SR 417 (GreeneWay), SR 408 (East-West), I-4 & US Hwy 17-92