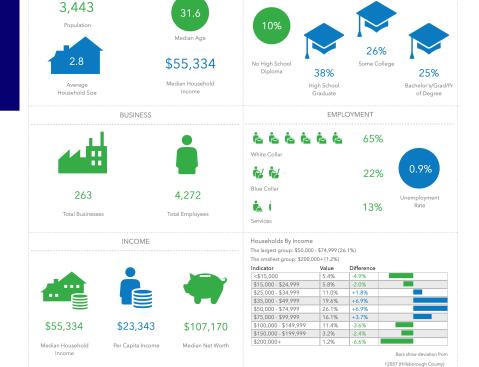

## PURCHASE PRICE: **\$575,000.00**

Land Size: 0.53 Acres Property Size: 3,011 Sq. Ft. Year Built: 1974

© 2021 Esri

EDUCATION

This infographic contains data provided by Esri, Esri and Data Axle. The vintage of the data is 2021, 2026.

KEY FACTS

©Copyright 2011-2024 CRE Tech, Inc. All Rights Reserved..