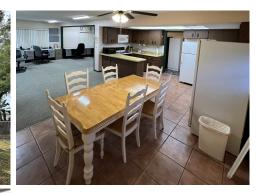

OFFICE PROPERTY \*PRICE REDUCED\* 8604 E. Sligh Avenue Tampa, FL 33610

\*JUST REDUCED PRICE\* This dynamic office space located at corner of Sligh and Senoj Avenues in Tampa, FL. With its versatile layout, this 2,261 SF building boasts 3 private rooms, 2 bathrooms, a fireplace, full kitchen, large open workspace and an accommodating secure owners suite. Can be converted to suit most businesses and is positioned on an oversized corner lot totaling over 0.5 acres! The attached 2-car garage provides an additional 750 SF of rentable space, and the frontage sign coupled with onsite parking make it easy for clients to find you. Formerly, a used car lot, the property is very spacious and boasts over 175 square feet of frontage along Sligh Avenue. Ideally set near a large light Industrial/Manufacturing sector of Tampa.