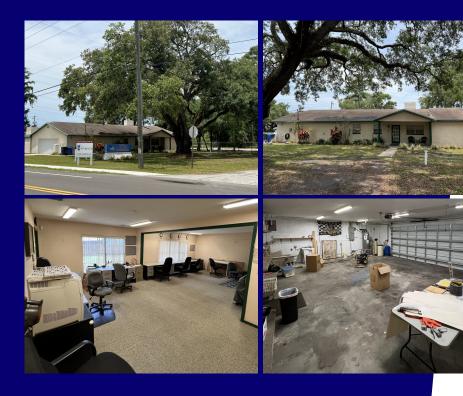

OFFICE PROPERTY \*PRICE REDUCED\* 8604 E. Sligh Avenue Tampa, FL 33610

\*JUST REDUCED PRICE\* This dynamic office space located at corner of Sligh and Senoj Avenues in Tampa, FL. With its versatile layout, this 2,261 SF building boasts 3 private rooms, 2 bathrooms, a fireplace, full kitchen, large open workspace and an accommodating secure owners suite. Can be converted to suit most businesses and is positioned on an oversized corner lot totaling over 0.5 acres! The attached 2-car garage provides an additional 750 SF of rentable space, and the frontage sign coupled with onsite parking make it easy for clients to find you. Formerly, a used car lot, the property is very spacious and boasts over 175 square feet of frontage along Sligh Avenue. Ideally set near a large light Industrial/Manufacturing sector of Tampa.

## PURCHASE PRICE: **\$575,000.00**

Land Size: 0.53 Acres Property Size: 3,011 Sq. Ft. Year Built: 1974

© 2021 Esri

EDUCATION

This infographic contains data provided by Esri, Esri and Data Axle. The vintage of the data is 2021, 2026.