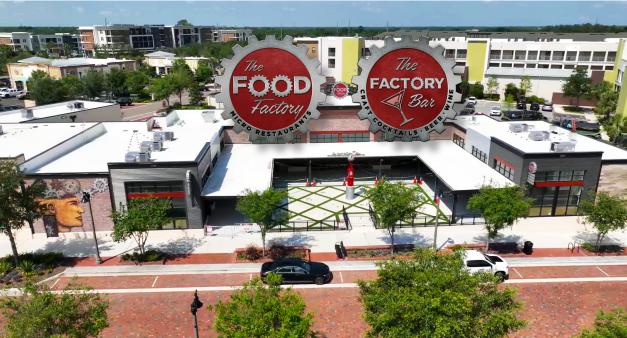

Mitchell Hammock Rd & City Walk Ln | Oviedo, FL

| Space      | Tenant                  | SF    |  |
|------------|-------------------------|-------|--|
| LOT 3B     |                         |       |  |
| А          | Restaurant              | 5,000 |  |
| В          | The Food Factory        | 9,400 |  |
| С          | Purely CBD              | 1,600 |  |
| D          | KidStrong Gym           | 3,600 |  |
|            | Building A              |       |  |
| A-100      | Liquor Library          | 2,000 |  |
| A-200      | Hardcore Fitness        | 4,400 |  |
| Building B |                         |       |  |
| B-100      | Teriyaki Madness        | 1,800 |  |
| B-200      | AVAILABLE               | 1,200 |  |
| B-300      | Velvet Nail Bar         | 2,400 |  |
| B-400      | Bid Dave's Cheesesteaks | 2,400 |  |
| Building C |                         |       |  |
| C-100      | Five Guys Burgers       | 2,800 |  |
| C-200      | Paradise Grills         | 4,200 |  |
|            | Outparcel               |       |  |
|            | Ford's Garage           | 9,000 |  |