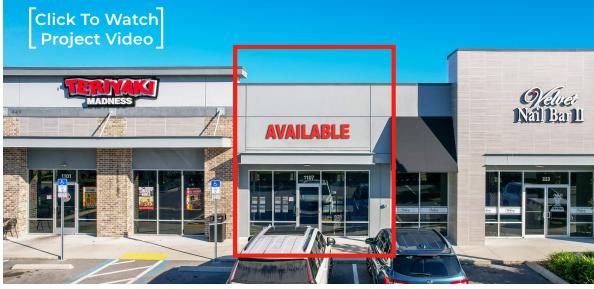

#### **HIGHLIGHTS**

- 1,200 SF retail space available.
- · Great visibility on Mitchell Hammock Rd.
- Located at Oviedo on the Park, a high-end mixed use development.
- 775 Luxury homes / apartments currently on site.
- 25 lavish work, live, play townhomes coming soon.
- Average household income within 3 miles, over \$114,000.

Mitchell Hammock Rd & City Walk Ln | Oviedo, FL

| Space      | Tenant                  | SF    |  |
|------------|-------------------------|-------|--|
| LOT 3B     |                         |       |  |
| А          | Restaurant              | 5,000 |  |
| В          | The Food Factory        | 9,400 |  |
| С          | Purely CBD              | 1,600 |  |
| D          | KidStrong Gym           | 3,600 |  |
|            | Building A              |       |  |
| A-100      | Liquor Library          | 2,000 |  |
| A-200      | Hardcore Fitness        | 4,400 |  |
| Building B |                         |       |  |
| B-100      | Teriyaki Madness        | 1,800 |  |
| B-200      | AVAILABLE               | 1,200 |  |
| B-300      | Velvet Nail Bar         | 2,400 |  |
| B-400      | Bid Dave's Cheesesteaks | 2,400 |  |
| Building C |                         |       |  |
| C-100      | Five Guys Burgers       | 2,800 |  |
| C-200      | Paradise Grills         | 4,200 |  |
|            | Outparcel               |       |  |
|            | Ford's Garage           | 9,000 |  |