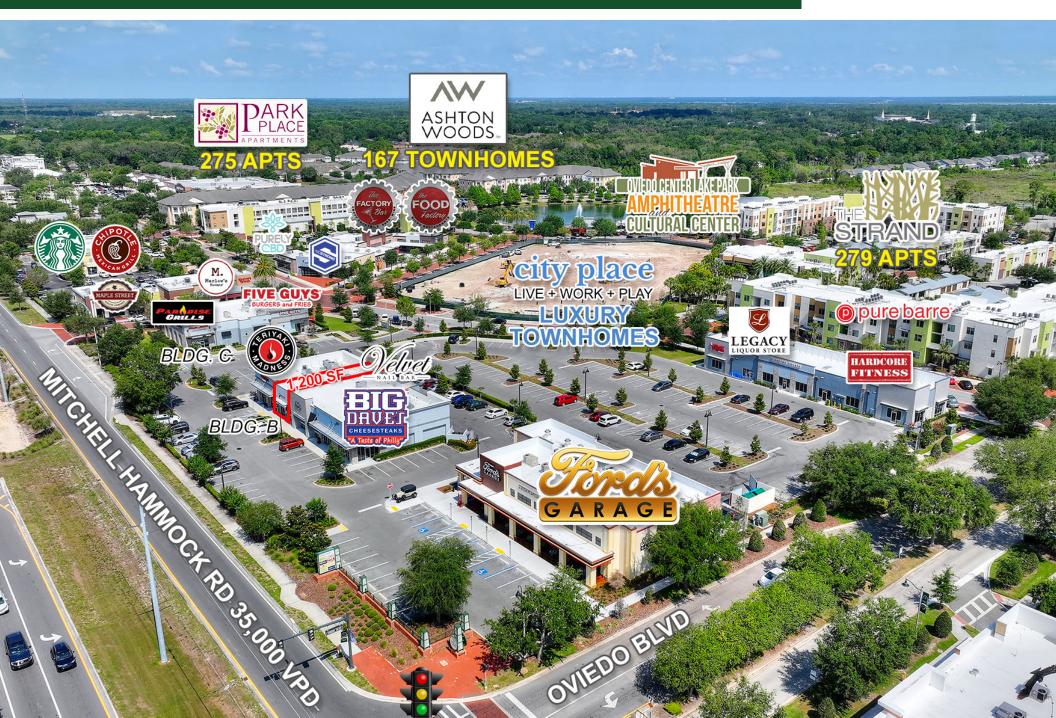

#### **HIGHLIGHTS**

- 1,200 SF retail space available.
- · Great visibility on Mitchell Hammock Rd.
- Located at Oviedo on the Park, a high-end mixed use development.
- 775 Luxury homes / apartments currently on site.
- 25 lavish work, live, play townhomes coming soon.
- Average household income within 3 miles, over \$114,000.

#### <u>Traffic Counts</u>

Mitchell Hammock Rd: 35,000 vpd

| Demographics       | 1 Mile   | 3 Miles   | 5 Miles   |
|--------------------|----------|-----------|-----------|
| Population         | 9,723    | 61,597    | 144,846   |
| Household Income   | \$94,096 | \$114,067 | \$112,080 |
| Daytime Employees  | 8,813    | 25,079    | 72,752    |
| Daytime Population | 11,578   | 55,016    | 180,731   |

Mitchell Hammock Rd & City Walk Ln | Oviedo, FL

| Space      | Tenant                  | SF    |  |
|------------|-------------------------|-------|--|
| LOT 3B     |                         |       |  |
| А          | Restaurant              | 5,000 |  |
| В          | The Food Factory        | 9,400 |  |
| С          | Purely CBD              | 1,600 |  |
| D          | KidStrong Gym           | 3,600 |  |
|            | Building A              |       |  |
| A-100      | Liquor Library          | 2,000 |  |
| A-200      | Hardcore Fitness        | 4,400 |  |
| Building B |                         |       |  |
| B-100      | Teriyaki Madness        | 1,800 |  |
| B-200      | AVAILABLE               | 1,200 |  |
| B-300      | Velvet Nail Bar         | 2,400 |  |
| B-400      | Bid Dave's Cheesesteaks | 2,400 |  |
| Building C |                         |       |  |
| C-100      | Five Guys Burgers       | 2,800 |  |
| C-200      | Paradise Grills         | 4,200 |  |
|            | Outparcel               |       |  |
|            | Ford's Garage           | 9,000 |  |