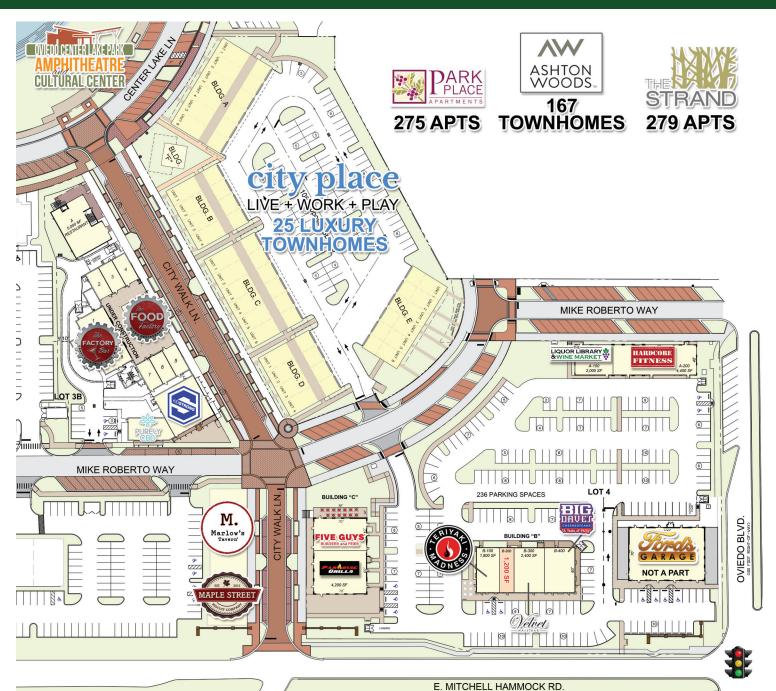

#### **HIGHLIGHTS**

- 1,200 SF retail space available.
- · Great visibility on Mitchell Hammock Rd.
- Located at Oviedo on the Park, a high-end mixed use development.
- 775 Luxury homes / apartments currently on site.
- 25 lavish work, live, play townhomes coming soon.
- Average household income within 3 miles, over \$114,000.

Mitchell Hammock Rd & City Walk Ln | Oviedo, FL

| Space      | Tenant                  | SF    |  |
|------------|-------------------------|-------|--|
| LOT 3B     |                         |       |  |
| А          | Restaurant              | 5,000 |  |
| В          | The Food Factory        | 9,400 |  |
| С          | Purely CBD              | 1,600 |  |
| D          | KidStrong Gym           | 3,600 |  |
|            | Building A              |       |  |
| A-100      | Liquor Library          | 2,000 |  |
| A-200      | Hardcore Fitness        | 4,400 |  |
| Building B |                         |       |  |
| B-100      | Teriyaki Madness        | 1,800 |  |
| B-200      | AVAILABLE               | 1,200 |  |
| B-300      | Velvet Nail Bar         | 2,400 |  |
| B-400      | Bid Dave's Cheesesteaks | 2,400 |  |
| Building C |                         |       |  |
| C-100      | Five Guys Burgers       | 2,800 |  |
| C-200      | Paradise Grills         | 4,200 |  |
|            | Outparcel               |       |  |
|            | Ford's Garage           | 9,000 |  |