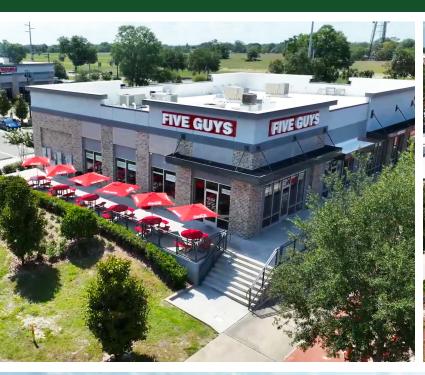

Mitchell Hammock Rd & City Walk Ln | Oviedo, FL

| Space      | Tenant                  | SF    |  |
|------------|-------------------------|-------|--|
| LOT 3B     |                         |       |  |
| А          | Restaurant              | 5,000 |  |
| В          | The Food Factory        | 9,400 |  |
| С          | Purely CBD              | 1,600 |  |
| D          | KidStrong Gym           | 3,600 |  |
|            | Building A              |       |  |
| A-100      | Liquor Library          | 2,000 |  |
| A-200      | Hardcore Fitness        | 4,400 |  |
| Building B |                         |       |  |
| B-100      | Teriyaki Madness        | 1,800 |  |
| B-200      | AVAILABLE               | 1,200 |  |
| B-300      | Velvet Nail Bar         | 2,400 |  |
| B-400      | Bid Dave's Cheesesteaks | 2,400 |  |
| Building C |                         |       |  |
| C-100      | Five Guys Burgers       | 2,800 |  |
| C-200      | Paradise Grills         | 4,200 |  |
|            | Outparcel               |       |  |
|            | Ford's Garage           | 9,000 |  |