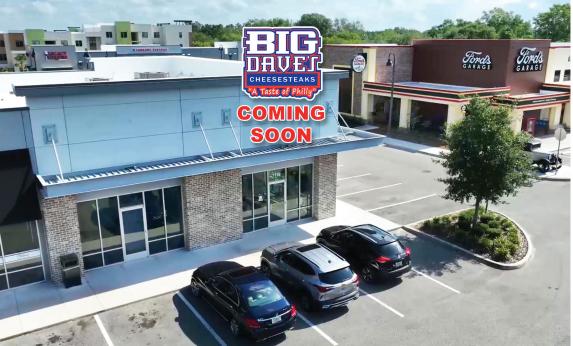

Mitchell Hammock Rd & City Walk Ln | Oviedo, FL

| Space      | Tenant                  | SF    |  |
|------------|-------------------------|-------|--|
| LOT 3B     |                         |       |  |
| А          | Restaurant              | 5,000 |  |
| В          | The Food Factory        | 9,400 |  |
| С          | Purely CBD              | 1,600 |  |
| D          | KidStrong Gym           | 3,600 |  |
|            | Building A              |       |  |
| A-100      | Liquor Library          | 2,000 |  |
| A-200      | Hardcore Fitness        | 4,400 |  |
| Building B |                         |       |  |
| B-100      | Teriyaki Madness        | 1,800 |  |
| B-200      | AVAILABLE               | 1,200 |  |
| B-300      | Velvet Nail Bar         | 2,400 |  |
| B-400      | Bid Dave's Cheesesteaks | 2,400 |  |
| Building C |                         |       |  |
| C-100      | Five Guys Burgers       | 2,800 |  |
| C-200      | Paradise Grills         | 4,200 |  |
|            | Outparcel               |       |  |
|            | Ford's Garage           | 9,000 |  |