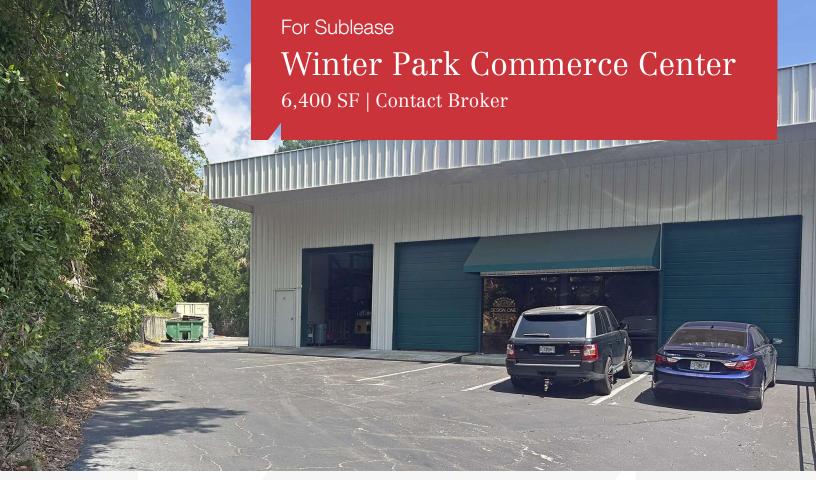

## 957 North Pennsylvania Avenue

Winter Park, Florida 32789

## **Property Highlights**

- Sublease space through  $11/30/25 6,400 \pm SF$
- Includes 1st floor office/showroom and 2nd floor mezzanine office
- Great Winter Park location minutes from Park Avenue
- · Zoning: I-1, Light Industrial
- Ample parking
- CAM includes water, sewer, waste removal, site lighting and yard maintenance
- On-site management
- Convenient access to US Hwy 17-92, I-4, Lee Road and Park Avenue
- Less than a mile to both Downtown Winter Park and Winter Park Village
- 3 minutes to Lee Rd and US Hwy 17-92 intersection

Lease Rate: Contact Broker

For more information

Monika Chappell

O: 407 949 0717 mchappell@realvest.com

The information contained herein has been given to us by the owner of the property or other sources we deem reliable. We have no reason to doubt its accuracy, but we do not guarantee it. All information should be verified prior to purchase or lease. Unless otherwise noted, the property is being offered as-is, where is, with all faults.