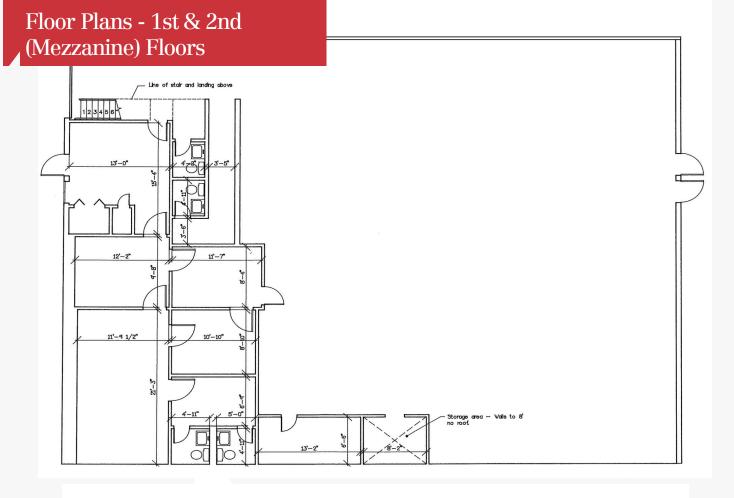

## **Property Highlights**

- Sublease space through  $11/30/25 6,400 \pm SF$
- Includes 1st floor office/showroom and 2nd floor mezzanine office
- Great Winter Park location minutes from Park Avenue
- · Zoning: I-1, Light Industrial
- Ample parking
- CAM includes water, sewer, waste removal, site lighting and yard maintenance
- On-site management
- Convenient access to US Hwy 17-92, I-4, Lee Road and Park Avenue
- Less than a mile to both Downtown Winter Park and Winter Park Village
- 3 minutes to Lee Rd and US Hwy 17-92 intersection