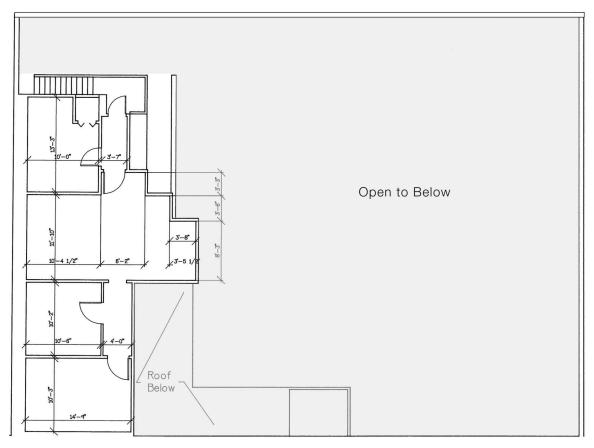

## **Property Highlights**

- Sublease space through  $11/30/25 6,400 \pm SF$
- Includes 1st floor office/showroom and 2nd floor mezzanine office
- Great Winter Park location minutes from Park Avenue
- · Zoning: I-1, Light Industrial
- Ample parking
- CAM includes water, sewer, waste removal, site lighting and yard maintenance
- On-site management
- Convenient access to US Hwy 17-92, I-4, Lee Road and Park Avenue
- Less than a mile to both Downtown Winter Park and Winter Park Village
- 3 minutes to Lee Rd and US Hwy 17-92 intersection