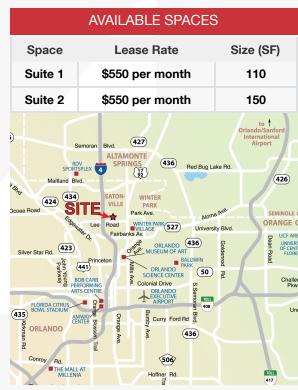

## **Property Highlights**

- Small office space; 2 single offices for rent; electric included in rent
- Just off of I-4, 1/4 mile east on Lee Road
- On-site and additional street parking available
- · Recently painted and new carpet and planking throughout
- 1 block from Starbucks and close to several Winter Park restaurants
- Less than 1/4 mile from I-4 with easy access to US Hwy 17-92, Maitland Blvd, Fairbanks Ave and US Hwv 441
- Great Winter Park location close to Winter Park Village