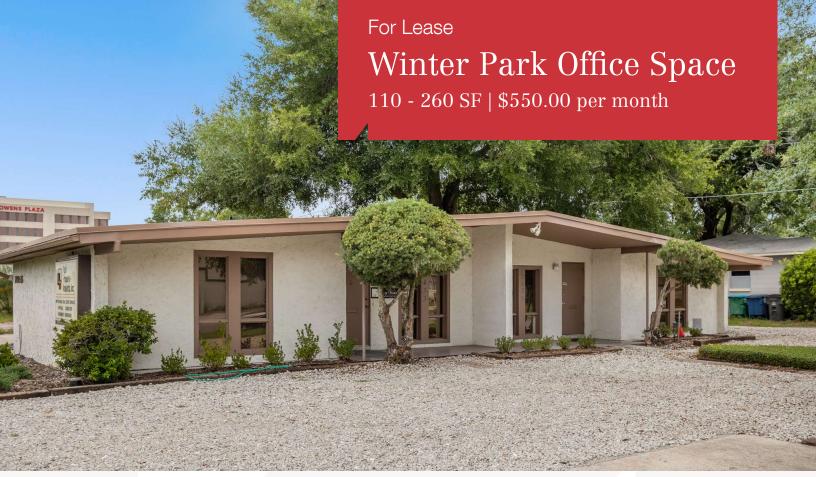

## 2435 Lee Road

Winter Park, Florida 32789

## **Property Highlights**

- Small office space; 2 single offices for rent; electric included in rent
- Just off of I-4, 1/4 mile east on Lee Road
- On-site and additional street parking available
- · Recently painted and new carpet and planking throughout
- 1 block from Starbucks and close to several Winter Park restaurants
- Less than 1/4 mile from I-4 with easy access to US Hwy 17-92, Maitland Blvd, Fairbanks Ave and US Hwv 441
- Great Winter Park location close to Winter Park Village