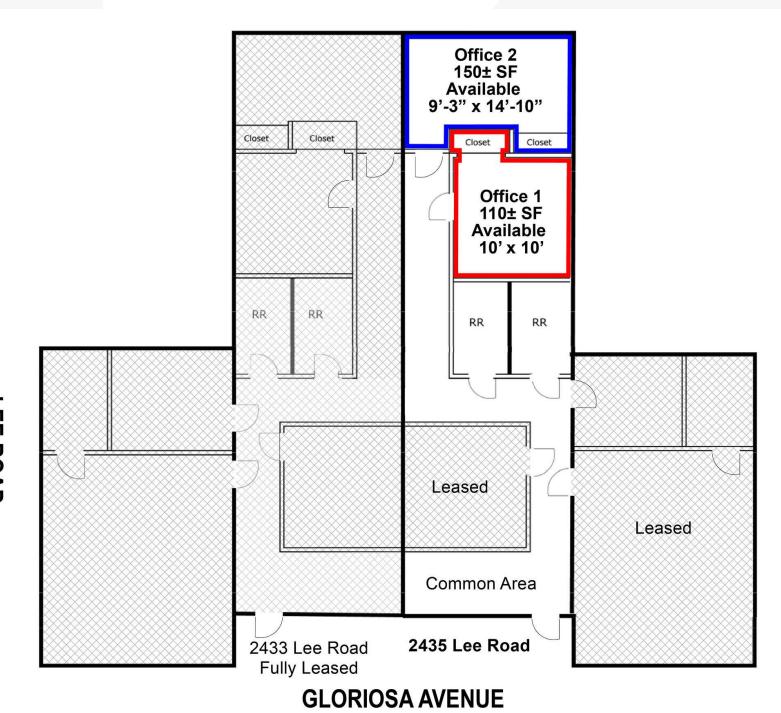

## **Property Highlights**

- Small office space; 2 single offices for rent; electric included in rent
- Just off of I-4, 1/4 mile east on Lee Road
- On-site and additional street parking available
- · Recently painted and new carpet and planking throughout
- 1 block from Starbucks and close to several Winter Park restaurants
- Less than 1/4 mile from I-4 with easy access to US Hwy 17-92, Maitland Blvd, Fairbanks Ave and US Hwv 441
- Great Winter Park location close to Winter Park Village