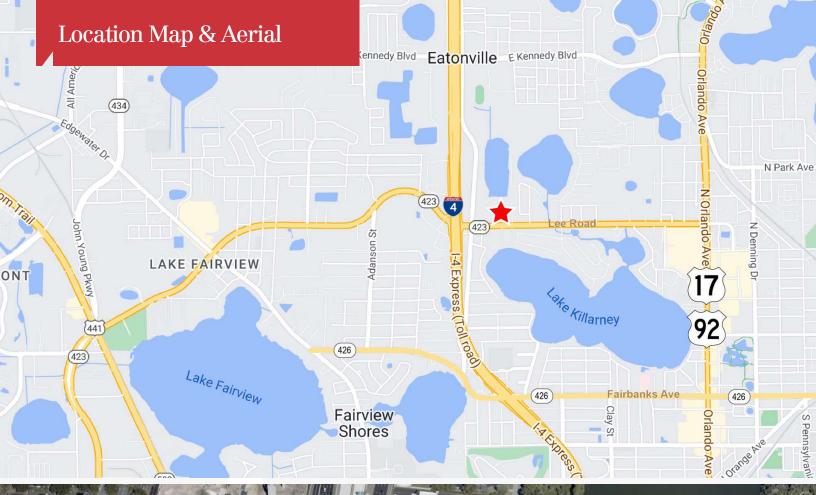

## **Property Highlights**

- Small office space; 2 single offices for rent; electric included in rent
- Just off of I-4, 1/4 mile east on Lee Road
- On-site and additional street parking available
- · Recently painted and new carpet and planking throughout
- 1 block from Starbucks and close to several Winter Park restaurants
- Less than 1/4 mile from I-4 with easy access to US Hwy 17-92, Maitland Blvd, Fairbanks Ave and US Hwv 441
- Great Winter Park location close to Winter Park Village