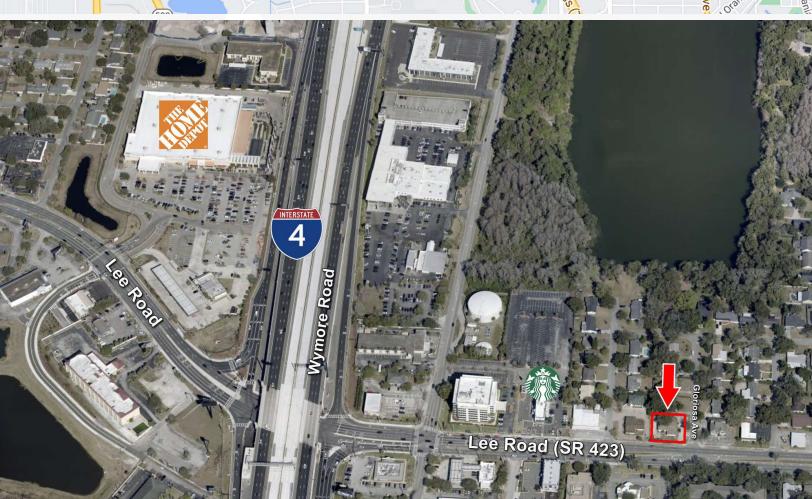

## **Property Highlights**

- Small office space; 2 single offices for rent; electric included in rent
- Just off of I-4, 1/4 mile east on Lee Road
- On-site and additional street parking available
- · Recently painted and new carpet and planking throughout
- 1 block from Starbucks and close to several Winter Park restaurants
- Less than 1/4 mile from I-4 with easy access to US Hwy 17-92, Maitland Blvd, Fairbanks Ave and US Hwv 441
- Great Winter Park location close to Winter Park Village