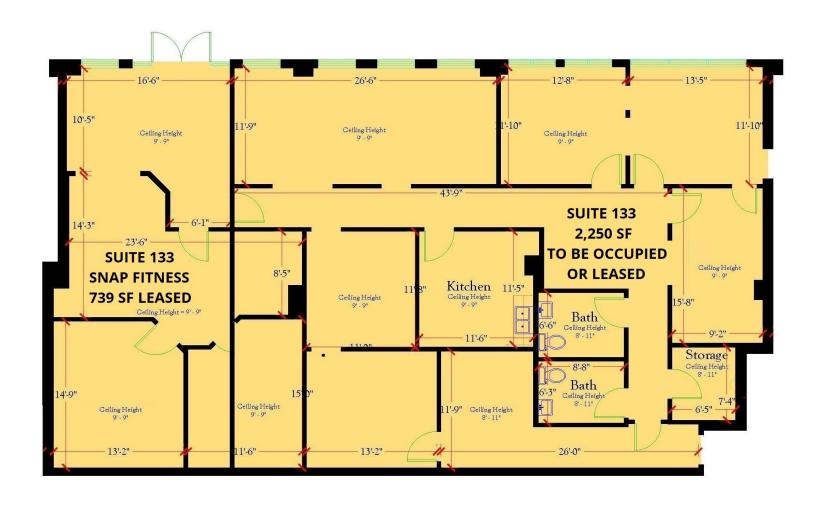

2,250 SF is vacant and available for owner to occupy or lease.

739 SF is leased by Snap Fitness through April 2033. \$16,139.76 Current Annual Base Rent, 4% annual increases, PLUS Tenant pays condo dues and real estate taxes.

# UNIT B (133) FLOOR PLAN - 2,250 SF VACANT