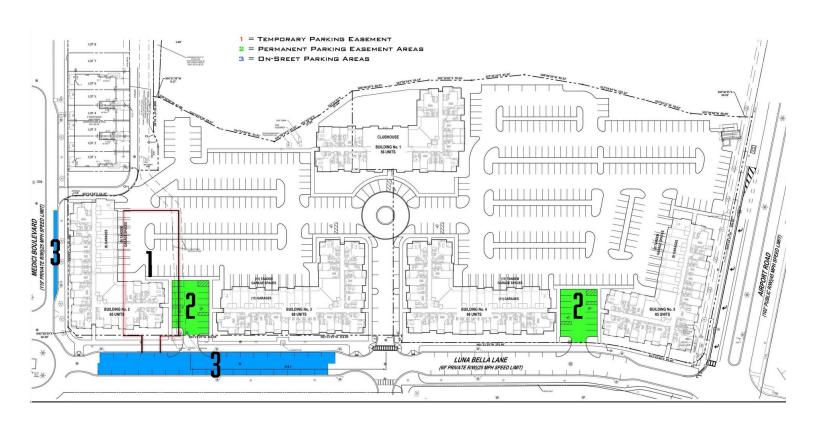

r>\$16,139.76<br>(\$21.84 NNN)     |
| YEAR BUILT: | 2007                                                   |
| ZONING:     | PUD                                                    |
| PARCEL NO:  | 7307-04-00-0020                                        |

### **LOCATION ADDRESS**

424 Luna Bella Lane, Unit B (Suite 133) New Smyrna Beach, FL 32168



# UNIT B (133) FLOOR PLAN - 2,250 SF VACANT



# JOHN W. TROST, CCIM

Principal | Senior Advisor O: 386.301.4581 | C: 386.295.5723 john.trost@svn.com

### **CHRIS BUTERA**

Principal
O: 386.453.4789
chris.butera@svn.com





# JOHN W. TROST, CCIM

Principal | Senior Advisor O: 386.301.4581 | C: 386.295.5723 O: 386.453.4789 john.trost@svn.com

### CHRIS BUTERA

Principal chris.butera@svn.com



# PARKING EXHIBIT - 327 PARKING SPACES AVAILABLE



# JOHN W. TROST, CCIM

Principal | Senior Advisor
O: 386.301.4581 | C: 386.295.5723
john.trost@svn.com

### **CHRIS BUTERA**

Principal
O: 386.453.4789
chris.butera@svn.com



# **LOCATION MAPS**





### JOHN W. TROST, CCIM

Principal | Senior Advisor O: 386.301.4581 | C: 386.295.5723

john.trost@svn.com

# CHRIS BUTERA

Principal

O: 386.453.4789 chris.butera@svn.com

VENETIAN BAY COMMERCIAL CONDO | 424 Luna Bella Lane, Unit B (Suite 133) New Smyrna Beach, FL 32168