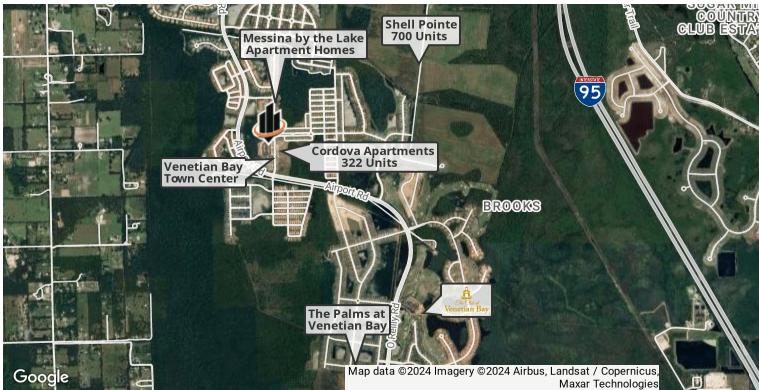

Location has some of the best demographics in East Volusia County.

The Downtown Venetian Bay Town Center has approximately 2,000 homes within a short walking distance and over 2,900 homes currently, with plans to grow to over 4,000 homes at full build-out. Additionally, there are 322 apartments under construction across the street.

# **LOCATION MAPS**