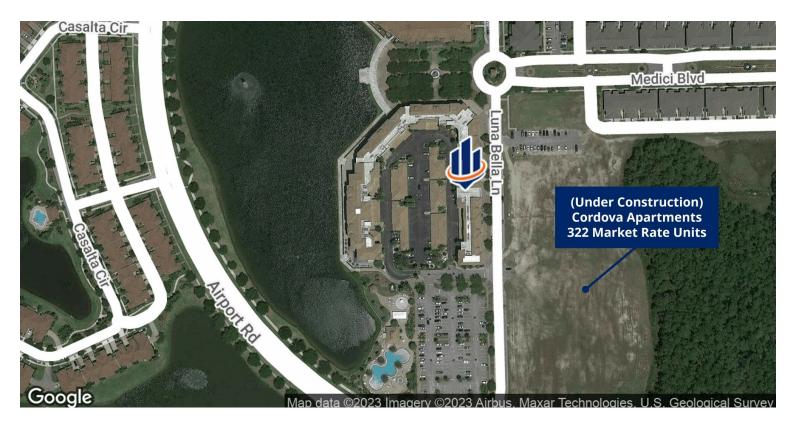

Location has some of the best demographics in East Volusia County.

The Downtown Venetian Bay Town Center has approximately 2,000 homes within a short walking distance and over 2,900 homes currently, with plans to grow to over 4,000 homes at full build-out. Additionally, there are 322 apartments under construction across the street.

# **LOCATION MAPS**