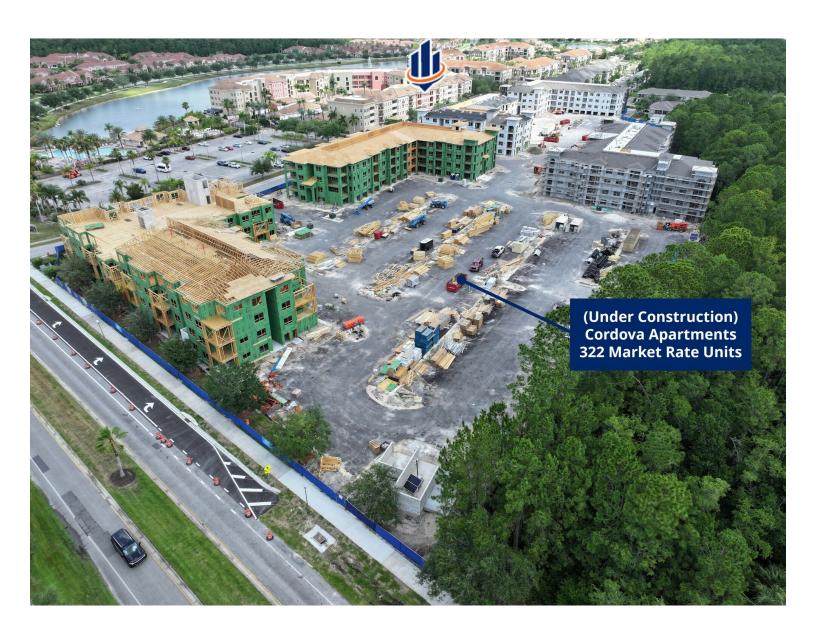

Location has some of the best demographics in East Volusia County.

The Downtown Venetian Bay Town Center has approximately 2,000 homes within a short walking distance and over 2,900 homes currently, with plans to grow to over 4,000 homes at full build-out. Additionally, there are 322 apartments under construction across the street.