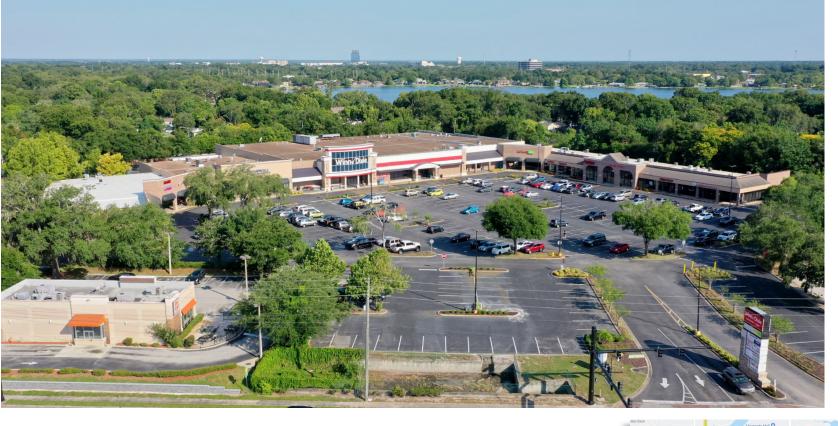

ccess with cross access to Dunkin Donuts, Baskin Robbins and Advanced Auto Parts

Building façade and large elevated marquee signage facing Hwy 17-92 available

Direct site lines to Hwy 17-92 with over 400' of frontage

Winn-Dixie remodeled in 2012 with focused departments to better service the local demographic

## **JOIN THESE RETAILERS!**



Information furnished regarding the subject property is believed to be accurate, but no guarantee or representation is made. References to square footage are approximate. This offering is subject to errors, omissions, prior sale or lease or withdrawal without notice. ©2024 First Capital Property Group, Inc., Licensed Real Estate Brokers & Managers.









FIRST CAPITAL Property Group, Inc.

Commercial Real Estate Services

MAIN STREET

SQUARF

G





50,500 AADT ON HWY 17-92



# DEMOGRAPHICS



5<sup>Min</sup>

10 Mins

 $15\,\mathrm{Mins}$ 

**Total Population** 18,000

134,522 348,399



**Total Households** 7,900

59,165

148,136



436 414

#### 📕 615 E. Colonial Drive, Orlando, FL 32803 📕 Phone: 407.872.0209 📕 www.FCPG.com 📕





Suite 174:  $\pm$  1,050 SF Suite 182:  $\pm$  1,400 SF

#### 📕 615 E. Colonial Drive, Orlando, FL 32803 📕 Phone: 407.872.0209 📕 www.FCPG.com 📕



# THE NEIGHBORHOOD



#### 📕 615 E. Colonial Drive, Orlando, FL 32803 📕 Phone: 407.872.0209 📕 www.FCPG.com 📕



# **SUITES 174**

## **SUITE 174**

 $\pm$  1,050 SF Dimensions:  $\pm$  15' x  $\pm$  70' Bathrooms: 1 ( $\pm$  5'6" x  $\pm$  5' 9")



#### 📕 615 E. Colonial Drive, Orlando, FL 32803 📕 Phone: 407.872.0209 📕 www.FCPG.com 📕



## **SUITES 182**