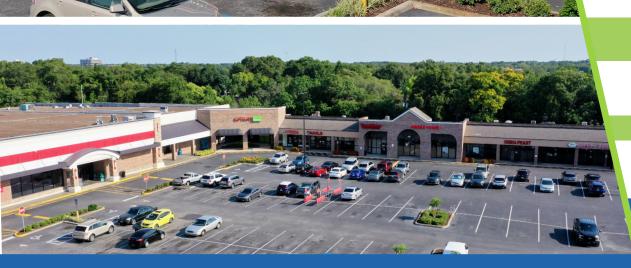

## For Lease: Negotiable, NNN

Suite 174:  $\pm$  1,050 SF Suite 182:  $\pm$  1,400 SF Available Immediately Available 6.01.2024

Located at signalized intersection off high traffic Hwy 17-92 with 50,500 AADT

Less than 0.7 miles south from Hwy 17-92 and SR 436 intersection (66,000 AADT on SR 436)

4 Points of access with cross access to Dunkin Donuts, Baskin Robbins and Advanced Auto Parts

Building façade and large elevated marquee signage facing Hwy 17-92 available

Direct site lines to Hwy 17-92 with over 400' of frontage

Winn-Dixie remodeled in 2012 with focused departments to better service the local demographic