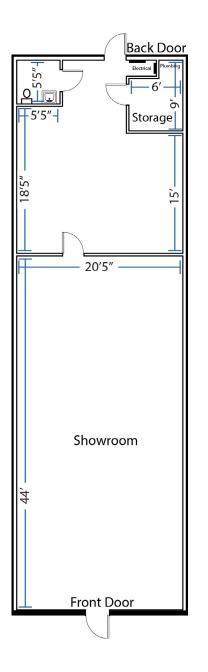

## **SUITES 182**

### **SUITE 182**

 $\pm$  1,050 SF Dimensions:  $\pm$  20'5" x  $\pm$  68' Bathrooms: 1 ( $\pm$  5'5" x  $\pm$  5' 5")