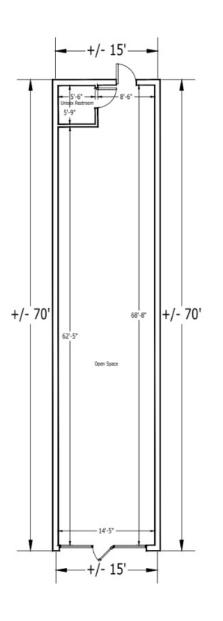

# **SUITES 174**

## **SUITE 174**

 $\pm$  1,050 SF Dimensions:  $\pm$  15' x  $\pm$  70' Bathrooms: 1 ( $\pm$  5'6" x  $\pm$  5' 9")