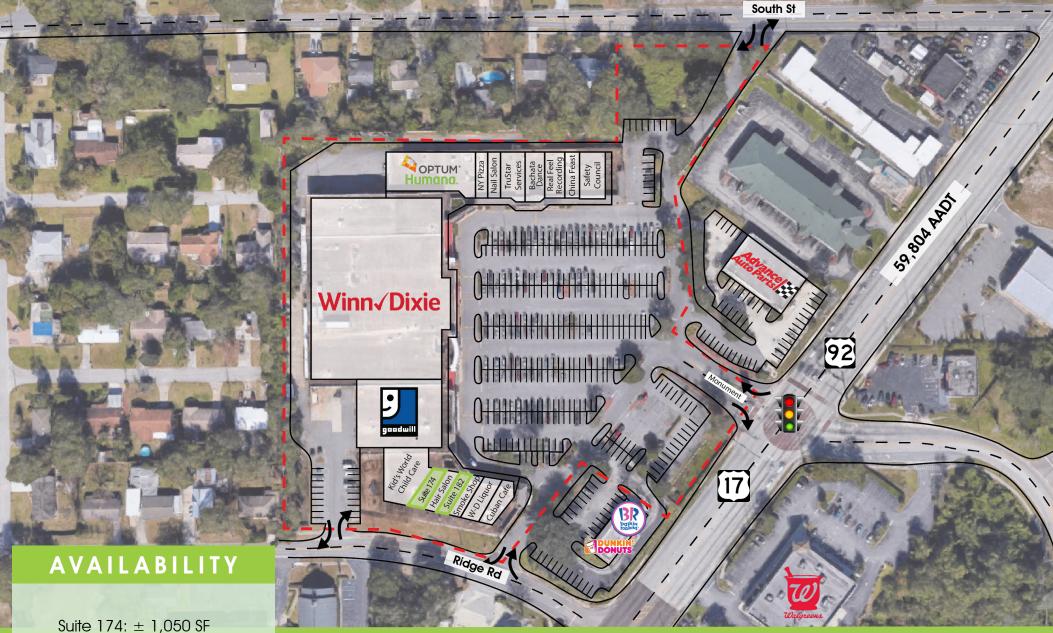

## For Lease: Negotiable, NNN

Suite 174:  $\pm$  1,050 SF Suite 182:  $\pm$  1,400 SF Available Immediately Available 6.01.2024

Located at signalized intersection off high traffic Hwy 17-92 with 50,500 AADT

Less than 0.7 miles south from Hwy 17-92 and SR 436 intersection (66,000 AADT on SR 436)

4 Points of access with cross access to Dunkin Donuts, Baskin Robbins and Advanced Auto Parts

Building façade and large elevated marquee signage facing Hwy 17-92 available

Direct site lines to Hwy 17-92 with over 400' of frontage

Winn-Dixie remodeled in 2012 with focused departments to better service the local demographic

FIRST CAPITAL Property Group, Inc.

Commercial Real Estate Services

MAIN STREET

SQUARF

G

50,500 AADT ON HWY 17-92