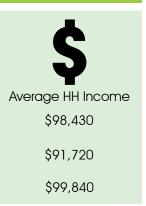

# DEMOGRAPHICS

5<sup>Min</sup>

10 Mins

 $15\,\mathrm{Mins}$ 

**Total Population** 18,000

134,522 348,399

**Total Households** 7,900

59,165

148,136

436 414