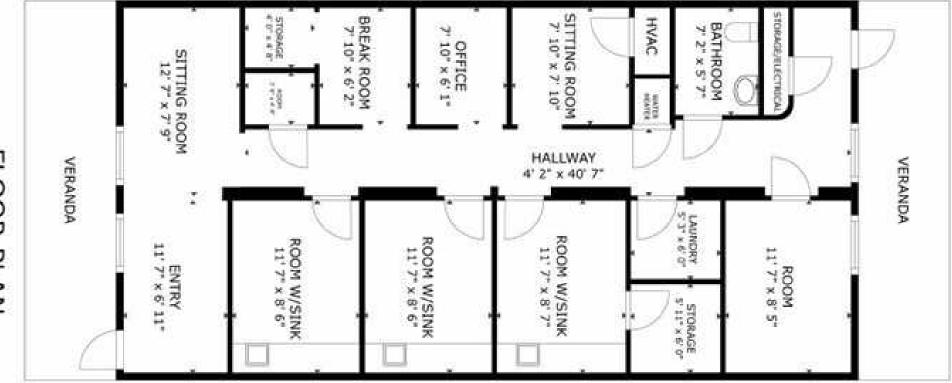

#### **OFFERING SUMMARY**

| Sale Price:    | \$400,000          |
|----------------|--------------------|
| Building Size: | 1,300 SF           |
| Lot Size:      | 5.961 Acres        |
| Price / SF:    | \$307.69           |
| Year Built:    | 2004               |
| Renovated:     | 2021               |
| Zoning:        | Commercial General |

### **PROPERTY OVERVIEW**

Introducing a prime commercial property at 3400 TAMIAMI TRL in Port Charlotte, FL. This 1,300 SF building, was enhanced in 2021, is tailored for success in a dynamic business environment. Its Commercial General zoning enables versatile business applications, making it an ideal space for medical offices, professional practices, and spas. The layout offers flexibility, facilitating easy customization to suit specific office requirements. Luxurious finishes and furnishings elevate the space, creating an ambiance of sophistication and professionalism. Perfect for medical practitioners, spa owners, and other professional uses, this property offers a strategic opportunity in a thriving market, and a purpose-driven business presence.

#### **PROPERTY HIGHLIGHTS**

- - 1,300 SF with versatile layout
- Zoned Commercial General for diverse business uses
- - Prime location in Port Charlotte
- - Ideal for Medical Office, Professional Office and Spa Owners
- Amnle space for customization to meet specific office requirements