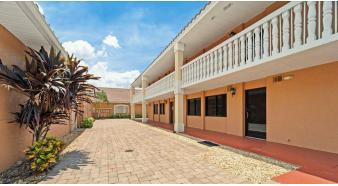

### FOR SALE | Executive Summary

Port Charlotte, FL 33952

#### **OFFERING SUMMARY**

| Sale Price:    | \$400,000          |
|----------------|--------------------|
| Building Size: | 1,300 SF           |
| Lot Size:      | 5.961 Acres        |
| Price / SF:    | \$307.69           |
| Year Built:    | 2004               |
| Renovated:     | 2021               |
| Zoning:        | Commercial General |

### **PROPERTY OVERVIEW**

Introducing a prime commercial property at 3400 TAMIAMI TRL in Port Charlotte, FL. This 1,300 SF building, was enhanced in 2021, is tailored for success in a dynamic business environment. Its Commercial General zoning enables versatile business applications, making it an ideal space for medical offices, professional practices, and spas. The layout offers flexibility, facilitating easy customization to suit specific office requirements. Luxurious finishes and furnishings elevate the space, creating an ambiance of sophistication and professionalism. Perfect for medical practitioners, spa owners, and other professional uses, this property offers a strategic opportunity in a thriving market, and a purpose-driven business presence.

#### **PROPERTY HIGHLIGHTS**

- - 1,300 SF with versatile layout
- Zoned Commercial General for diverse business uses
- - Prime location in Port Charlotte
- - Ideal for Medical Office, Professional Office and Spa Owners
- Amnle space for customization to meet specific office requirements