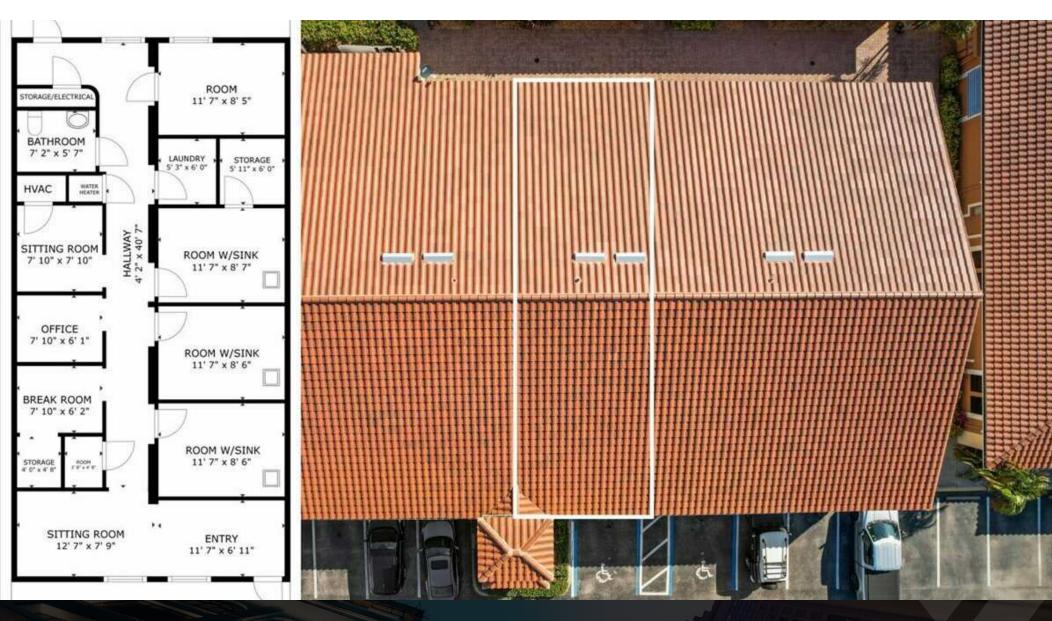

#### **OFFERING SUMMARY**

| Sale Price:    | \$400,000          |
|----------------|--------------------|
| Building Size: | 1,300 SF           |
| Lot Size:      | 5.961 Acres        |
| Price / SF:    | \$307.69           |
| Year Built:    | 2004               |
| Renovated:     | 2021               |
| Zoning:        | Commercial General |

### **PROPERTY OVERVIEW**

Introducing a prime commercial property at 3400 TAMIAMI TRL in Port Charlotte, FL. This 1,300 SF building, was enhanced in 2021, is tailored for success in a dynamic business environment. Its Commercial General zoning enables versatile business applications, making it an ideal space for medical offices, professional practices, and spas. The layout offers flexibility, facilitating easy customization to suit specific office requirements. Luxurious finishes and furnishings elevate the space, creating an ambiance of sophistication and professionalism. Perfect for medical practitioners, spa owners, and other professional uses, this property offers a strategic opportunity in a thriving market, and a purpose-driven business presence.

#### **PROPERTY HIGHLIGHTS**

- - 1,300 SF with versatile layout
- Zoned Commercial General for diverse business uses
- - Prime location in Port Charlotte
- - Ideal for Medical Office, Professional Office and Spa Owners
- Amnle space for customization to meet specific office requirements