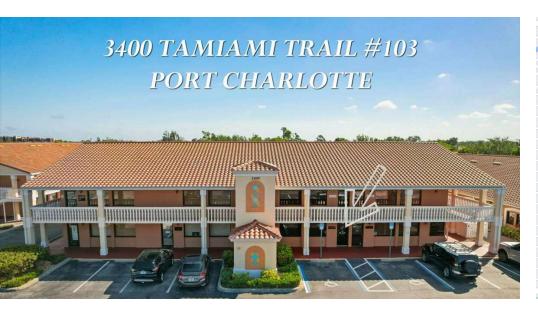

### FOR SALE | Executive Summary

Port Charlotte, FL 33952

#### **OFFERING SUMMARY**

| Sale Price:    | \$400,000          |
|----------------|--------------------|
| Building Size: | 1,300 SF           |
| Lot Size:      | 5.961 Acres        |
| Price / SF:    | \$307.69           |
| Year Built:    | 2004               |
| Renovated:     | 2021               |
| Zoning:        | Commercial General |

### **PROPERTY OVERVIEW**

Introducing a prime commercial property at 3400 TAMIAMI TRL in Port Charlotte, FL. This 1,300 SF building, was enhanced in 2021, is tailored for success in a dynamic business environment. Its Commercial General zoning enables versatile business applications, making it an ideal space for medical offices, professional practices, and spas. The layout offers flexibility, facilitating easy customization to suit specific office requirements. Luxurious finishes and furnishings elevate the space, creating an ambiance of sophistication and professionalism. Perfect for medical practitioners, spa owners, and other professional uses, this property offers a strategic opportunity in a thriving market, and a purpose-driven business presence.