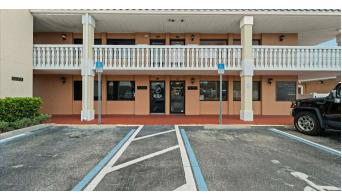

### FOR SALE | Executive Summary

Port Charlotte, FL 33952

#### **OFFERING SUMMARY**

| Sale Price:    | \$400,000          |
|----------------|--------------------|
| Building Size: | 1,300 SF           |
| Lot Size:      | 5.961 Acres        |
| Price / SF:    | \$307.69           |
| Year Built:    | 2004               |
| Renovated:     | 2021               |
| Zoning:        | Commercial General |

### **PROPERTY OVERVIEW**

Introducing a prime commercial property at 3400 TAMIAMI TRL in Port Charlotte, FL. This 1,300 SF building, was enhanced in 2021, is tailored for success in a dynamic business environment. Its Commercial General zoning enables versatile business applications, making it an ideal space for medical offices, professional practices, and spas. The layout offers flexibility, facilitating easy customization to suit specific office requirements. Luxurious finishes and furnishings elevate the space, creating an ambiance of sophistication and professionalism. Perfect for medical practitioners, spa owners, and other professional uses, this property offers a strategic opportunity in a thriving market, and a purpose-driven business presence.

#### **PROPERTY HIGHLIGHTS**

- - 1,300 SF with versatile layout
- Zoned Commercial General for diverse business uses
- - Prime location in Port Charlotte
- - Ideal for Medical Office, Professional Office and Spa Owners
- Amnle space for customization to meet specific office requirements