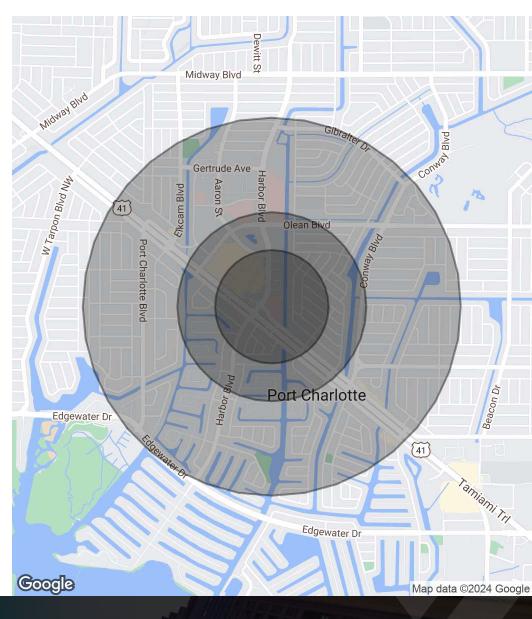

# FOR SALE | Demographics Map & Report

Port Charlotte, FL 33952

| POPULATION           | 0.3 MILES | 0.5 MILES | 1 MILE |
|----------------------|-----------|-----------|--------|
| Total Population     | 564       | 1,769     | 5,395  |
| Average Age          | 69        | 63        | 54     |
| Average Age (Male)   | 0         | 0         | 0      |
| Average Age (Female) | 0         | 0         | 0      |

| HOUSEHOLDS & INCOME | 0.3 MILES | 0.5 MILES | 1 MILE    |
|---------------------|-----------|-----------|-----------|
| Total Households    | 323       | 948       | 2,504     |
| # of Persons per HH | 1.7       | 1.9       | 2.2       |
| Average HH Income   | \$51,832  | \$57,393  | \$67,395  |
| Average House Value | \$208,916 | \$221,908 | \$260,541 |

Demographics data derived from AlphaMap

**Jesse Spencer** 855.452.0263 x247 jesse.spencer@expcommercial.com

**Jesse Spencer** 

855.452.0263 x247 jesse.spencer@expcommercial.com

**Jerad Graham** 

305.874.0835 jerad.graham@expcommercial.com