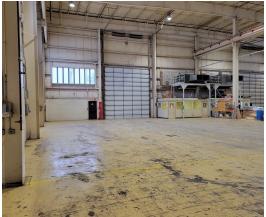

#### **INDUSTRIAL WAREHOUSE** 9,816 SF Clear Span

9,816 SF clear span warehouse space available. Part of a larger building with 35'-37' ceilings, 2 huge drive in doors (20'x20' and 16'x16'), one shared interior dock with leveler, 10 ton crane, shared bathrooms. Small office is not included.

Compressed air available. Gas and electric included. Landlord will coordinate dock access and/or can supply shipping and receiving service.

Main occupant is Chicago Plastic Systems. Potential outside storage or truck parking. May require special use permit.

| Specifications        |                                   |
|-----------------------|-----------------------------------|
| Building Size:        | 106,054 SF                        |
| Year Built:           | 1979-1998                         |
| HVAC System:          | GFA                               |
| Electrical:           | 1200 amp, 460V, 3 Phase           |
| Sprinklers:           | Yes                               |
| Washrooms:            | Common                            |
| Ceiling Height:       | 35'-37'                           |
| Parking:              | 12                                |
| DID's:                | (1) 20'x20' and (1) 16'x16'       |
| Dock:                 | 1 Shared w/ Leveler               |
| Sewer/Water:          | City                              |
| Zoning:               | М                                 |
| CAM, Taxes, Utilities | Included                          |
| PIN #:                | 19-09-300-<br>005,006,007,008,010 |