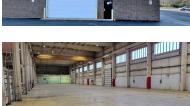

#### **INDUSTRIAL WAREHOUSE** 9,816 SF Clear Span

9,816 SF clear span warehouse space available. Part of a larger building with 35'-37' ceilings, 2 huge drive in doors (20'x20' and 16'x16'), one shared interior dock with leveler, 10 ton crane, shared bathrooms. Small office is not included.

### INDUSTRIAL

Shared 16x16 DID

DID

Available 9,816 SF

Measurements Approximate

**CLICK HERE TO VIEW OUR WEBSITE** 

No warranty or representation is made as to the accuracy of the foregoing information. Terms of sale or lease and availability are subject to change or withdrawal without notice. This document is for information purposes only. No offer of sub-agency is being made.