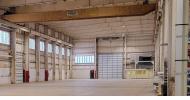

#### **INDUSTRIAL WAREHOUSE** 9,816 SF Clear Span

9,816 SF clear span warehouse space available. Part of a larger building with 35'-37' ceilings, 2 huge drive in doors (20'x20' and 16'x16'), one shared interior dock with leveler, 10 ton crane, shared bathrooms. Small office is not included.

### INDUSTRIAL

Shared 16x16 DID

DID

Available 9,816 SF

Measurements Approximate

**CLICK HERE TO VIEW OUR WEBSITE** 

No warranty or representation is made as to the accuracy of the foregoing information. Terms of sale or lease and availability are subject to change or withdrawal without notice. This document is for information purposes only. No offer of sub-agency is being made.