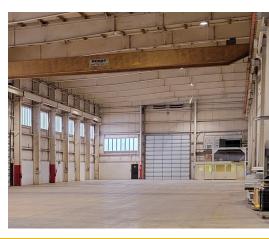

#### **INDUSTRIAL WAREHOUSE** 9,816 SF Clear Span

9,816 SF clear span warehouse space available. Part of a larger building with 35'-37' ceilings, 2 huge drive in doors (20'x20' and 16'x16'), one shared interior dock with leveler, 10 ton crane, shared bathrooms. Small office is not included.

Compressed air available. Gas and electric included. Landlord will coordinate dock access and/or can supply shipping and receiving service.

Main occupant is Chicago Plastic Systems. Potential outside storage or truck parking. May require special use permit.

| Specifications        |                                   |
|-----------------------|-----------------------------------|
| Building Size:        | 106,054 SF                        |
| Year Built:           | 1979-1998                         |
| HVAC System:          | GFA                               |
| Electrical:           | 1200 amp, 460V, 3 Phase           |
| Sprinklers:           | Yes                               |
| Washrooms:            | Common                            |
| Ceiling Height:       | 35'-37'                           |
| Parking:              | 12                                |
| DID's:                | (1) 20'x20' and (1) 16'x16'       |
| Dock:                 | 1 Shared w/ Leveler               |
| Sewer/Water:          | City                              |
| Zoning:               | М                                 |
| CAM, Taxes, Utilities | Included                          |
| PIN #:                | 19-09-300-<br>005,006,007,008,010 |