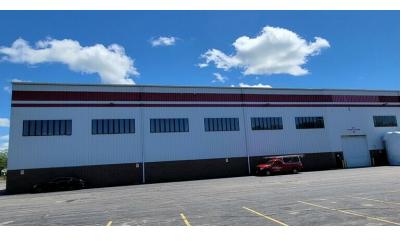

# 161 South Virginia Road

Crystal Lake, IL 60014

#### **INDUSTRIAL WAREHOUSE** 9,816 SF Clear Span

9,816 SF clear span warehouse space available. Part of a larger building with 35'-37' ceilings, 2 huge drive in doors (20'x20' and 16'x16'), one shared interior dock with leveler, 10 ton crane, shared bathrooms. Small office is not included.

| Specifications        |                                   |
|-----------------------|-----------------------------------|
| Building Size:        | 106,054 SF                        |
| Year Built:           | 1979-1998                         |
| HVAC System:          | GFA                               |
| Electrical:           | 1200 amp, 460V, 3 Phase           |
| Sprinklers:           | Yes                               |
| Washrooms:            | Common                            |
| Ceiling Height:       | 35'-37'                           |
| Parking:              | 12                                |
| DID's:                | (1) 20'x20' and (1) 16'x16'       |
| Dock:                 | 1 Shared w/ Leveler               |
| Sewer/Water:          | City                              |
| Zoning:               | М                                 |
| CAM, Taxes, Utilities | Included                          |
| PIN #:                | 19-09-300-<br>005,006,007,008,010 |