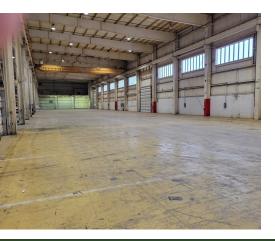

#### **INDUSTRIAL WAREHOUSE** 9,816 SF Clear Span

9,816 SF clear span warehouse space available. Part of a larger building with 35'-37' ceilings, 2 huge drive in doors (20'x20' and 16'x16'), one shared interior dock with leveler, 10 ton crane, shared bathrooms. Small office is not included.

| Specifications        |                                   |
|-----------------------|-----------------------------------|
| Building Size:        | 106,054 SF                        |
| Year Built:           | 1979-1998                         |
| HVAC System:          | GFA                               |
| Electrical:           | 1200 amp, 460V, 3 Phase           |
| Sprinklers:           | Yes                               |
| Washrooms:            | Common                            |
| Ceiling Height:       | 35'-37'                           |
| Parking:              | 12                                |
| DID's:                | (1) 20'x20' and (1) 16'x16'       |
| Dock:                 | 1 Shared w/ Leveler               |
| Sewer/Water:          | City                              |
| Zoning:               | М                                 |
| CAM, Taxes, Utilities | Included                          |
| PIN #:                | 19-09-300-<br>005,006,007,008,010 |