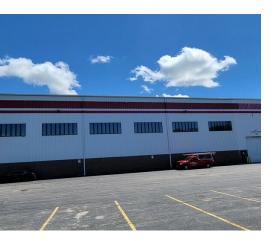

# 161 South Virginia Road

Crystal Lake, IL 60014

#### **INDUSTRIAL WAREHOUSE** 9,816 SF Clear Span

9,816 SF clear span warehouse space available. Part of a larger building with 35'-37' ceilings, 2 huge drive in doors (20'x20' and 16'x16'), one shared interior dock with leveler, 10 ton crane, shared bathrooms. Small office is not included.

| Specifications        |                                   |
|-----------------------|-----------------------------------|
| Building Size:        | 106,054 SF                        |
| Year Built:           | 1979-1998                         |
| HVAC System:          | GFA                               |
| Electrical:           | 1200 amp, 460V, 3 Phase           |
| Sprinklers:           | Yes                               |
| Washrooms:            | Common                            |
| Ceiling Height:       | 35'-37'                           |
| Parking:              | 12                                |
| DID's:                | (1) 20'x20' and (1) 16'x16'       |
| Dock:                 | 1 Shared w/ Leveler               |
| Sewer/Water:          | City                              |
| Zoning:               | М                                 |
| CAM, Taxes, Utilities | Included                          |
| PIN #:                | 19-09-300-<br>005,006,007,008,010 |