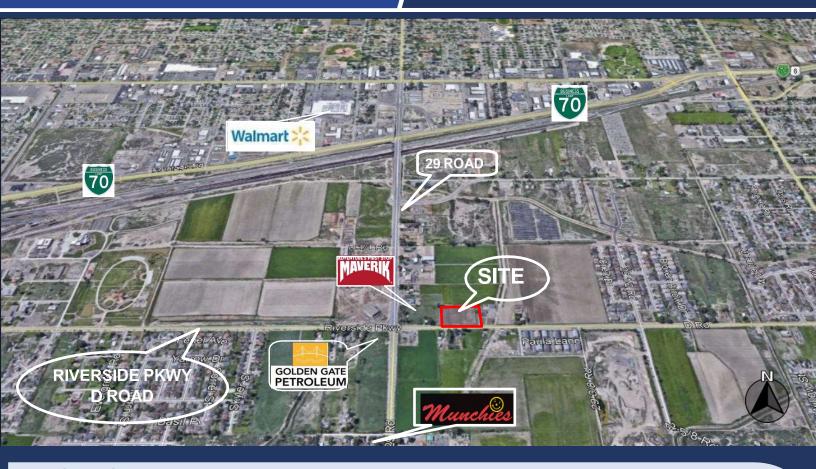

## DEVELOPMENT PARCEL FOR SALE

2912 D Road, Grand Junction, CO 81504

## FOR SALE

ACRES ZONING PRICE

3.18 AC

Comp Plan allows C-1, R-24 & Mixed Use

\$1,200,000

1 AC

\$ 495,000

- √ Rapidly Developing Commercial Corner
- ✓ High Volume Daily Vehicle Traffic
- ✓ Major Arterial Intersection on the Riverside Parkway & 29 Road
- ✓ A Primary Thoroughfare between City, Residential Areas and Orchard Mesa

- ✓ Fastest Growing Residential Area in the Grand Valley
- ✓ Centrally located in Light Industrial Services area
- ✓ Easy access to Hwy 6&50 and I-70 Interstate

All information herein is from sources deemed reliable. However, broker makes no warranties