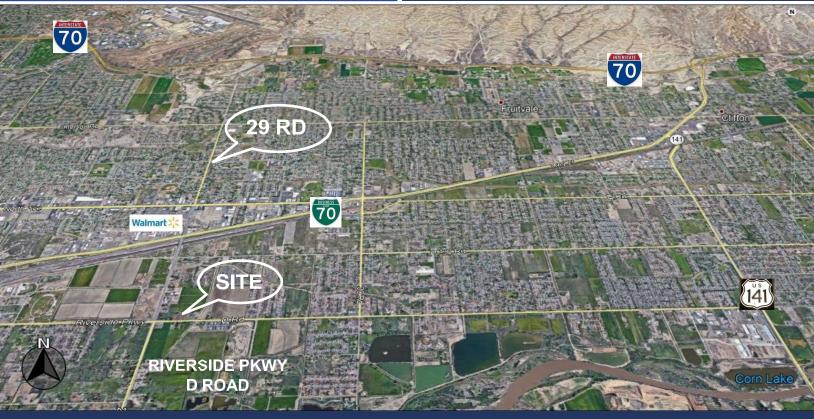

## DEVELOPMENT PARCEL FOR SALE

2912 D Road, Grand Junction, CO 81504

## FOR SALE

ACRES ZONING PRICE

3.18 AC

Comp Plan allows C-1, R-24 & Mixed Use

\$1,200,000

1 AC

\$ 495,000

- √ Rapidly Developing Commercial Corner
- ✓ High Volume Daily Vehicle Traffic
- ✓ Major Arterial Intersection on the Riverside Parkway & 29 Road
- ✓ A Primary Thoroughfare between City, Residential Areas and Orchard Mesa

- ✓ Fastest Growing Residential Area in the Grand Valley
- ✓ Centrally located in Light Industrial Services area
- ✓ Easy access to Hwy 6&50 and I-70 Interstate

All information herein is from sources deemed reliable. However, broker makes no warranties