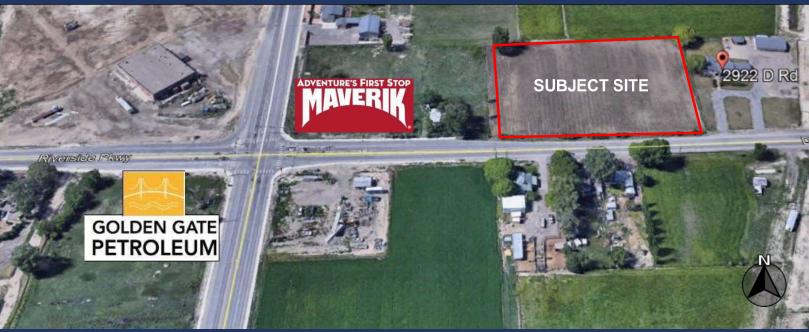

## DEVELOPMENT PARCEL FOR SALE

2912 D Road, Grand Junction, CO 81504

## FOR SALE

ACRES ZONING PRICE

3.18 AC

Comp Plan allows C-1, R-24 & Mixed Use

\$1,200,000

1 AC

\$ 495,000

- √ Rapidly Developing Commercial Corner
- ✓ High Volume Daily Vehicle Traffic
- ✓ Major Arterial Intersection on the Riverside Parkway & 29 Road
- ✓ A Primary Thoroughfare between City, Residential Areas and Orchard Mesa

- ✓ Fastest Growing Residential Area in the Grand Valley
- ✓ Centrally located in Light Industrial Services area
- ✓ Easy access to Hwy 6&50 and I-70 Interstate

All information herein is from sources deemed reliable. However, broker makes no warranties