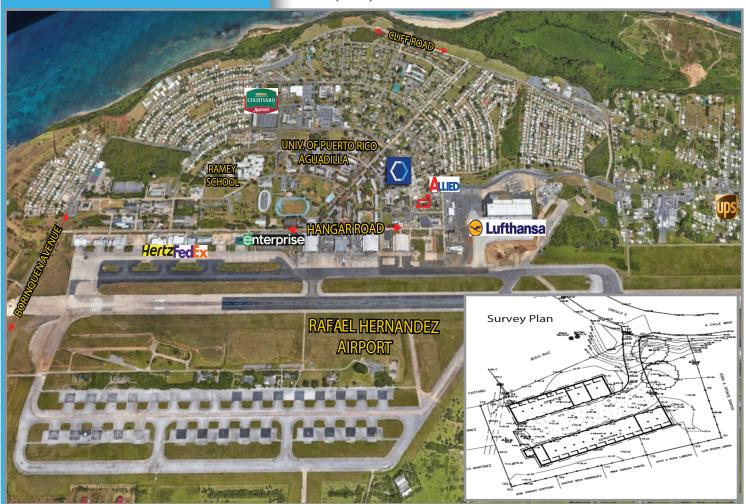

# LOCATION INFLUENCE:

Densely populated area surrounded by many supporting commercial and residential uses. Specifically next to Rafael Hernandez Airport. In the immediate vicinity of many commercial, industrial and institutional uses, including pharmacies, gas stations, fast food restaurants, University of Puerto Rico-Aguadilla Campus, Ramey school, Mariott Courtyard Hotel, various car rental companies, Lufthansa, Honeywell Aerospace, among other.