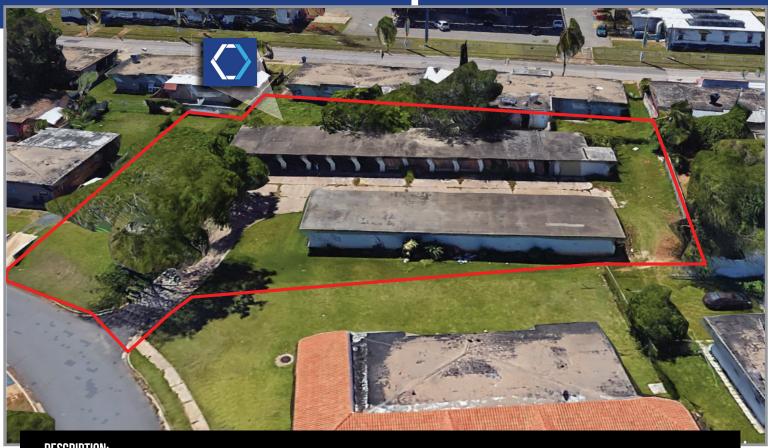

## **DESCRIPTION:**

Former storage facility consisting of approximately 6,344 square feet situated on a 2,767.5 square meters lot located at Circle E #G1, Ramey Base, Aguadilla, next to Levain Bakery, Allied Car Rental and ideal for a storage facility, park & fly concept, or residential conversion, among other.

#### **LOCATION:**

Circle E #G1, Ramey Base, Aguadilla, Puerto Rico

#### **BUILDING AREA:**

Building A: 3,692 square feet **Building B:** 2,652 square feet Total building area: 6,344 square feet

SITE AREA:

2,767.5 square meters

### **SITE COORDINATES:**

latitude: 18°29'55.94"N Longitude: 67°7′51.09"W

Building B: 2,652 square feet