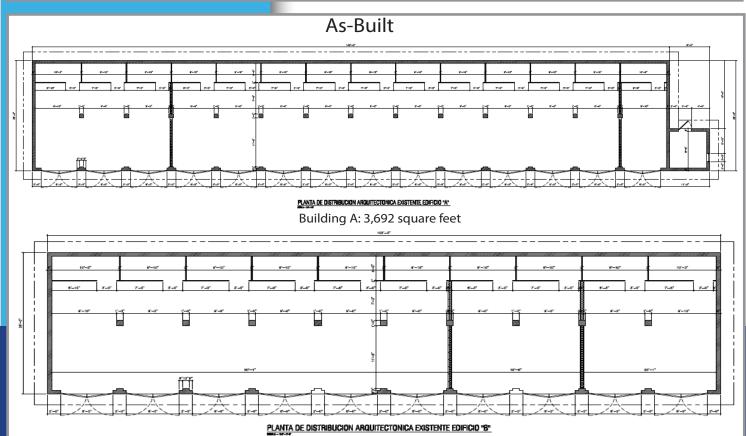

#### **BUILDING AREA:**

Building A: 3,692 square feet **Building B:** 2,652 square feet Total building area: 6,344 square feet

SITE AREA:

2,767.5 square meters

### **SITE COORDINATES:**

latitude: 18°29'55.94"N Longitude: 67°7′51.09"W

Building B: 2,652 square feet