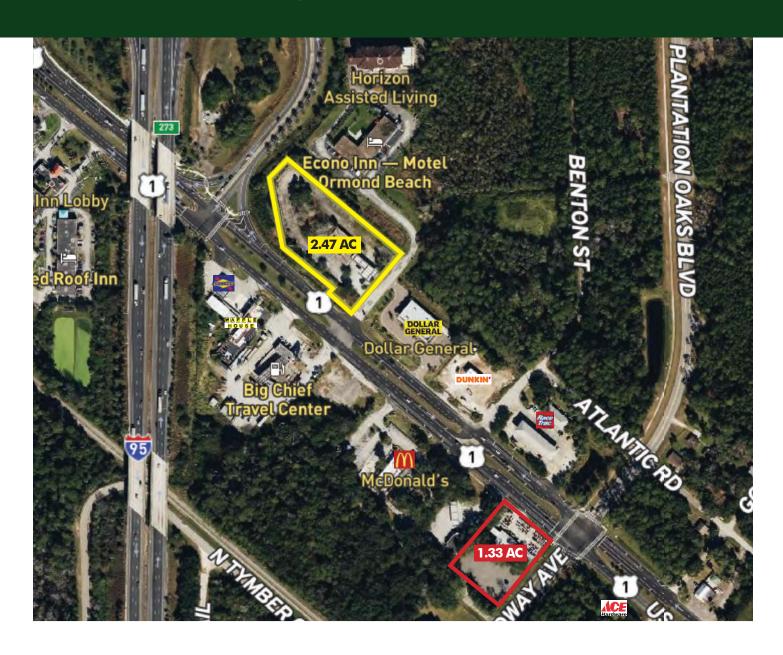

#### **Prime Development! Highly visible location** at I-95 / US Hwy 1 in Ormond Beach, Florida.

Ormond Beach is located in Volusia County and one of the best places to live in Florida! Ormond Beach offers its 44,052 residents a dense suburban feel with many restaurants, parks, and above average public schools. Seller is open to reviewing all offers but prefers ground lease, build-to-suit, sale (in that order). See attached site plan and additional 1.33 acre listing included herein.

1561 N US Hwy 1, Ormond Beach, FL 32174

**AVAILABLE PARCELS** 

MAURY L. CARTER & ASSOCIATES, INC.

Licensed Real Estate Brokers | www.maurycarter.com | 407-422-3144

1561 N US Hwy 1, Ormond Beach, FL 32174

Offering subject to errors, omission, prior sale or withdrawal without notice.