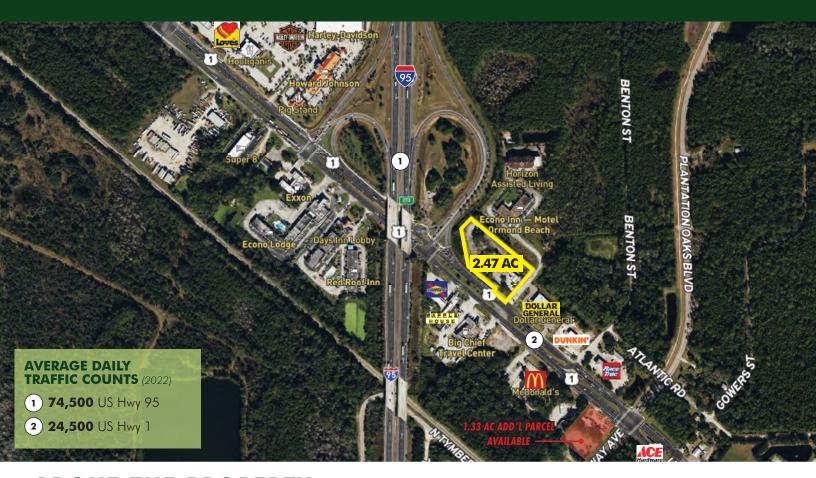

## **ORMOND BEACH US HWY 1** 2.47 AC INTERCHANGE DEVELOPMENT SITE

1561 N US Hwy 1, Ormond Beach, FL 32174

#### **ABOUT THE PROPERTY**

**SIZE** 2.47± acres

**PRICE** 

Accepting offers for (in order of preference): ground lease, build-to-suit, sale.

**Sale Price**: \$2,450,000

Ground Lease Rate: \$247,000/year

or \$100,000/acre/vear

**ZONING** 

Commercial

**FLU** 

Commercial

UTILITIES

Available

ROAD **FRONTAGE**   $500' \pm$  on US Hwy 1

250' ± on I-95/U\$ 1 Interchange

#### **Prime Development! Highly visible location** at I-95 / US Hwy 1 in Ormond Beach, Florida.

Ormond Beach is located in Volusia County and one of the best places to live in Florida! Ormond Beach offers its 44,052 residents a dense suburban feel with many restaurants, parks, and above average public schools. Seller is open to reviewing all offers but prefers ground lease, build-to-suit, sale (in that order). See attached site plan and additional 1.33 acre listing included herein.