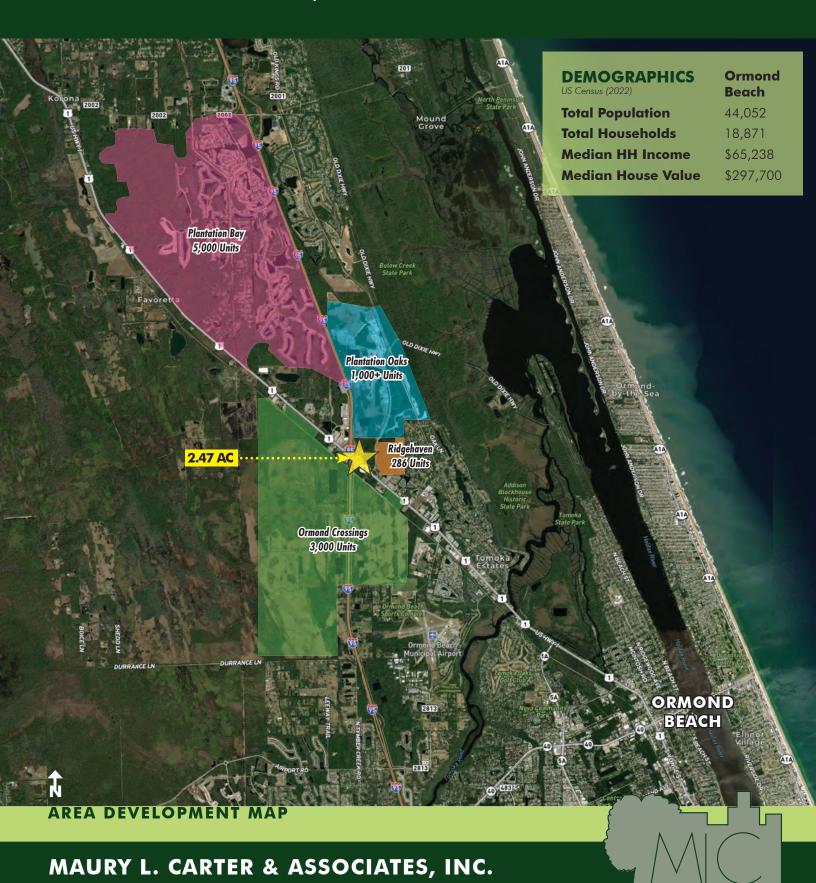

#### **Prime Development! Highly visible location** at I-95 / US Hwy 1 in Ormond Beach, Florida.

Ormond Beach is located in Volusia County and one of the best places to live in Florida! Ormond Beach offers its 44,052 residents a dense suburban feel with many restaurants, parks, and above average public schools. Seller is open to reviewing all offers but prefers ground lease, build-to-suit, sale (in that order). See attached site plan and additional 1.33 acre listing included herein.