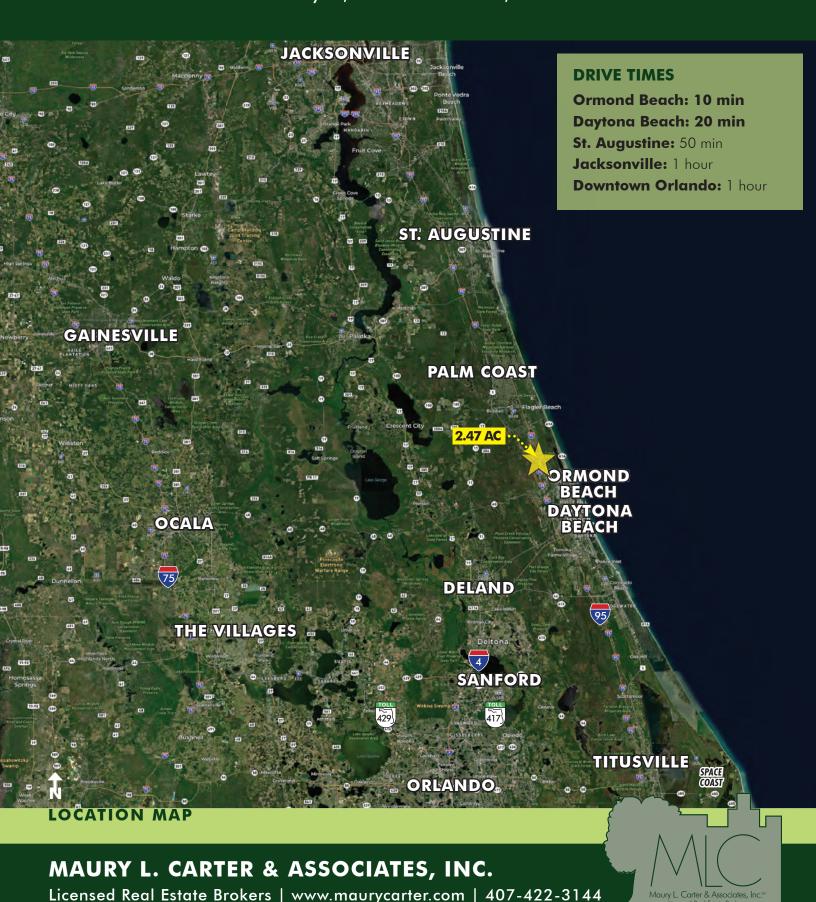

#### **Prime Development! Highly visible location** at I-95 / US Hwy 1 in Ormond Beach, Florida.

Ormond Beach is located in Volusia County and one of the best places to live in Florida! Ormond Beach offers its 44,052 residents a dense suburban feel with many restaurants, parks, and above average public schools. Seller is open to reviewing all offers but prefers ground lease, build-to-suit, sale (in that order). See attached site plan and additional 1.33 acre listing included herein.