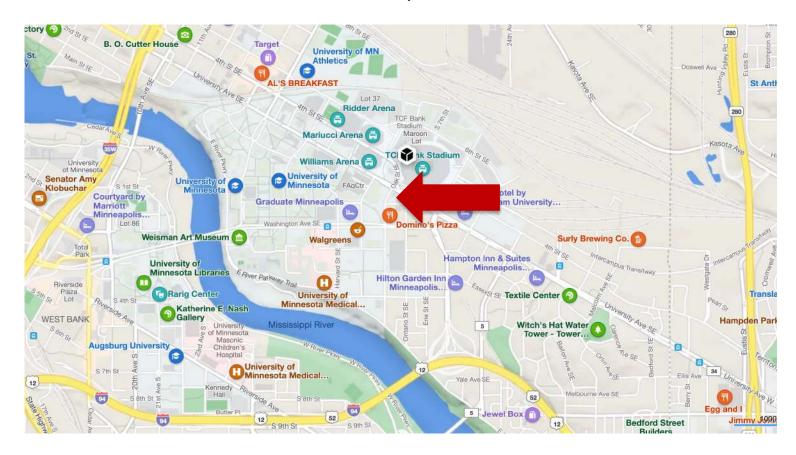

Oak St SE 6,750 vpd and University Ave SE 12,000 vpd





Christianson & Company COMMERCIAL REAL ESTATE SERVICES

www.SpaceAvailableMN.com INTERNATIONAL



MARILYN FRITZE 612.804.4364 marilyn@christiansonandco.com MARY LINDELL 612.747.9854 mary@christiansonandco.com

This information is accurate as of the date of printing and is subject to change without notice. All information is deemed accurate, but cannot be guaranteed.



GROSS INTERNAL AREA
FLOOR 1: 1079 sq. ft
TOTAL: 1079 sq. ft
CALCULATIONS DEEMED HIGHLY RELIABLE BUT NOT GUARANTEED.

CREATED BY NORDY PHOTOGRAPHY, CALCULATED

## **Suite 202 Interior Photos**









This information is accurate as of the date of printing and is subject to change without notice. All information is deemed accurate, but cannot be guaranteed.

### Map



#### **Aerial**



This information is accurate as of the date of printing and is subject to change without notice. All information is deemed accurate, but cannot be guaranteed.