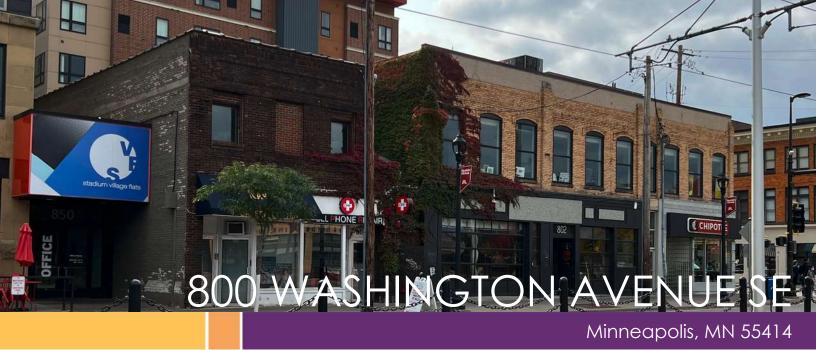

# Office Space For Lease In the Heart of Stadium Village

#### and coming soon is Kinzo Udon and Dunn Brothers

• Area Tenants: Chick-fil-A, Noodles, Nashville Coop, Walgreens, US Bank, Caribou, Burger King, My Burger, Raising Cane's, Bruegger's Bagels, Sally's Saloon, Stub and Herbs, Afro Deli & Grill, Kowloon, Sidewalk Kitchen, Kimchi Tofu House, Fly Chix Stadium Village, Lao Sze Chuan Space Available: 800 Washington Avenue SE

• Suite 202: 1,600 sf (upper level)

• Lease Rate: Negotiable