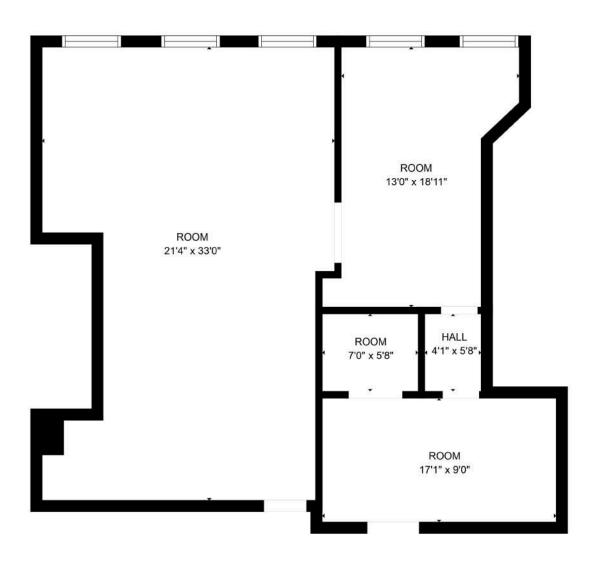

This information is accurate as of the date of printing and is subject to change without notice. All information is deemed accurate, but cannot be guaranteed.

GROSS INTERNAL AREA
FLOOR 1: 1079 sq. ft
TOTAL: 1079 sq. ft
CALCULATIONS DEEMED HIGHLY RELIABLE BUT NOT GUARANTEED.

CREATED BY NORDY PHOTOGRAPHY, CALCULATED