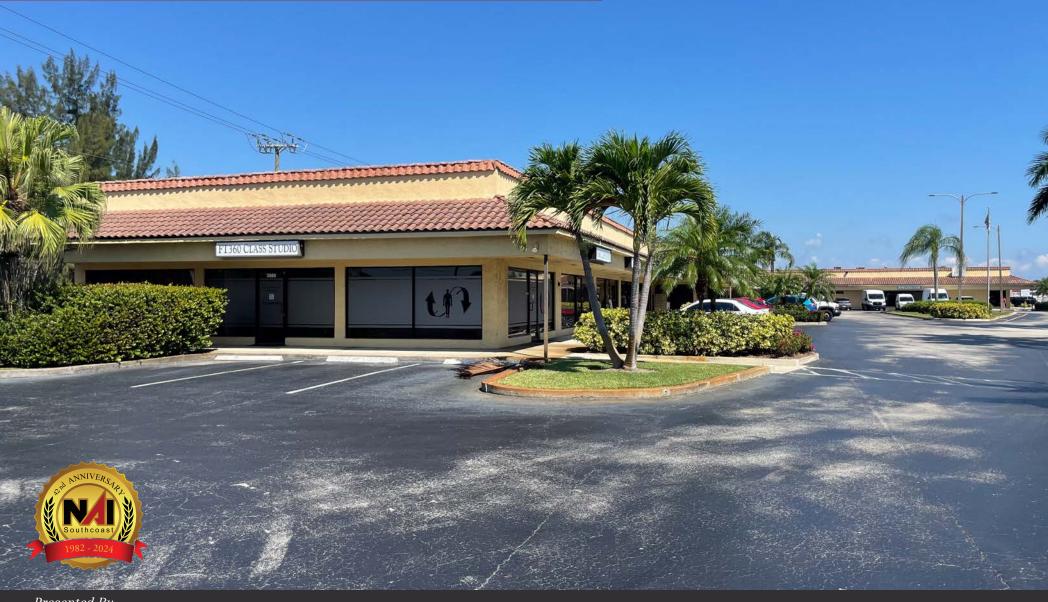

### Property Details

3850 SE Dixie Highway, Stuart, FL 34997 Address:

Available Spaces: Suite 3880 - 950 SF (\$24.00/SF Modified Gross)

Suite 3864 - 950 SF (\$22.00/SF Modified Gross)

Suite 3814 - 950 SF (\$20.00/SF Modified Gross)

Property Use: Retail, Restaurant, Office

Daily Traffic Count: 13,600 Annual Average Daily Traffic Count

### Property Overview

- Excellent local demographics
- Heavily trafficked produce market on-site
- Close proximity to several affluent country club communities
- Unbeatable visibility to SE Dixie Highway
- Average household income in 5 miles is \$103,410