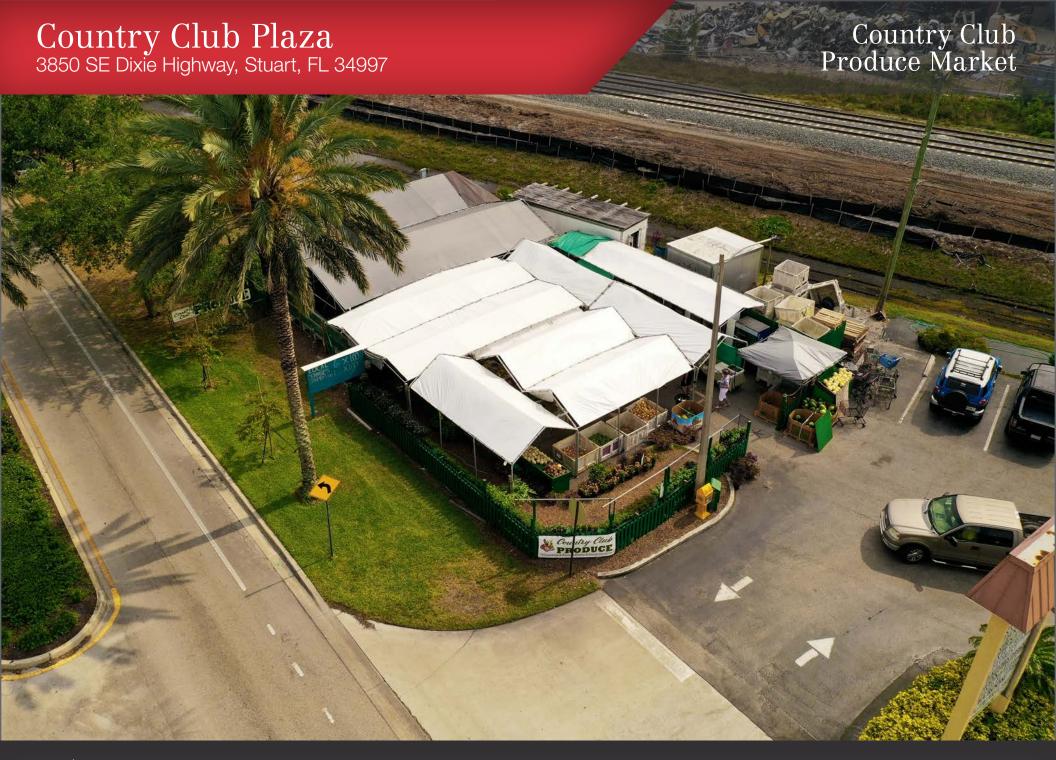

### Property Details

3850 SE Dixie Highway, Stuart, FL 34997 Address:

Available Spaces: Suite 3880 - 950 SF (\$24.00/SF Modified Gross)

Suite 3864 - 950 SF (\$22.00/SF Modified Gross)

Suite 3814 - 950 SF (\$20.00/SF Modified Gross)

Property Use: Retail, Restaurant, Office

Daily Traffic Count: 13,600 Annual Average Daily Traffic Count

### Property Overview

- Excellent local demographics
- Heavily trafficked produce market on-site
- Close proximity to several affluent country club communities
- Unbeatable visibility to SE Dixie Highway
- Average household income in 5 miles is \$103,410

### Country Club Plaza 3850 SE Dixie Highway, Stuart, FL 34997

Offered At:

\$20.00/SF-\$24.00/SF MG