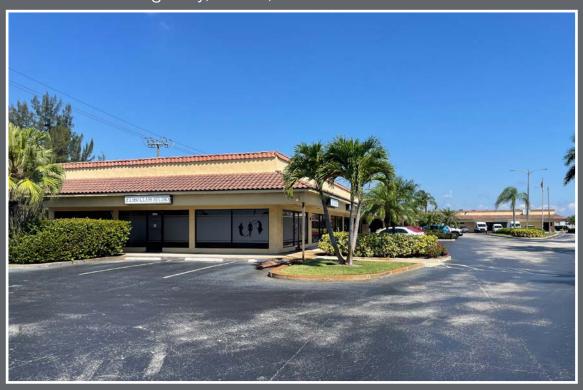

### Property Details

3850 SE Dixie Highway, Stuart, FL 34997 Address:

Available Spaces: Suite 3880 - 950 SF (\$24.00/SF Modified Gross)

Suite 3864 - 950 SF (\$22.00/SF Modified Gross)

Suite 3814 - 950 SF (\$20.00/SF Modified Gross)

Property Use: Retail, Restaurant, Office

Daily Traffic Count: 13,600 Annual Average Daily Traffic Count

### Property Overview

- Excellent local demographics
- Heavily trafficked produce market on-site
- Close proximity to several affluent country club communities
- Unbeatable visibility to SE Dixie Highway
- Average household income in 5 miles is \$103,410

### Country Club Plaza 3850 SE Dixie Highway, Stuart, FL 34997

Offered At:

\$20.00/SF-\$24.00/SF MG