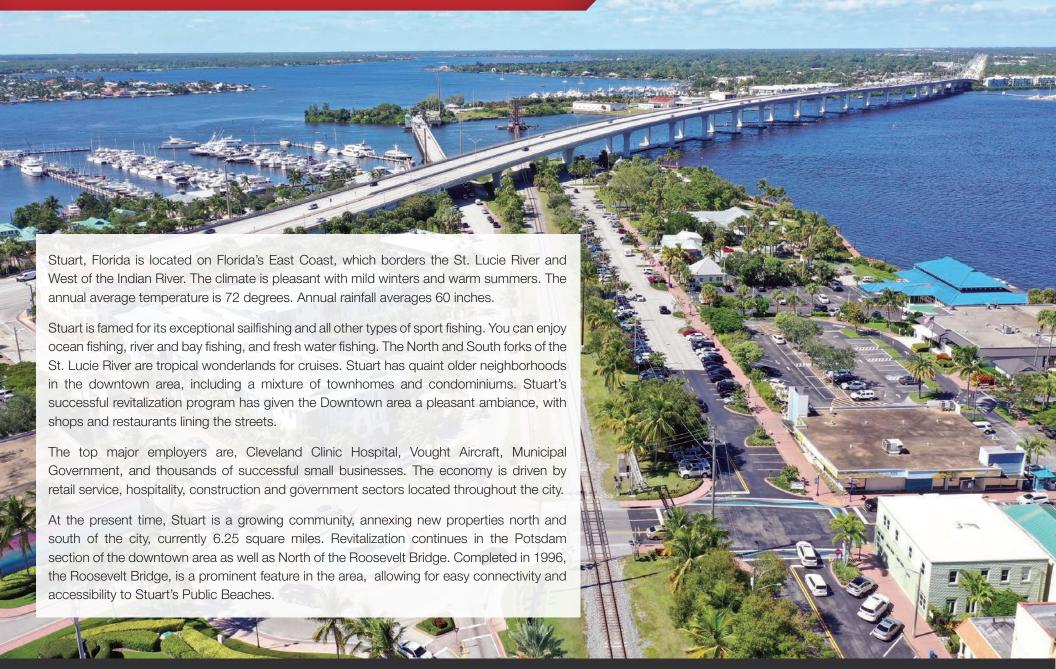

## City Overview City of Stuart, Florida

### County Overview Martin County, Florida

The cities that make up Martin County include Jensen Beach/Rio, Stuart/Sewall's Point, Hutchinson Island, Hobe Sound, Jupiter/Tequesta, Palm City, Port Salerno and Indiantown. Martin County is a wonderful place to visit and live, with beaches, golf, fishing and boating. The County boasts arts, quaint downtowns with shops, gourmet dining, galleries, museums, historic places, festivals and more.

#### Martin County is for...

The golf enthusiast... Martin County is home to over 35 world-class golf courses all within a 15-mile radius. The sun worshiper... The County offers its visitors and residents alike some of the finest beaches on the east coast. The discriminating arts shopper... More than 20 galleries participate in a monthly First Thursday gallery night. Many of these galleries are in the historic downtowns of Stuart, Jensen Beach, Port Salerno and Hobe Sound. The music lover... The historic Lyric Theatre offers a wide-array of fist class talent nearly 300 days a year... This acoustically amazing theatre features concerts for all music lovers, from classical to rock and roll, and theatrical performances by local and national talent.

Mark your calendars for a plethora of events to look forward to in Martin County, Florida. The Stuart Air Show, Stuart Boat Show, ArtsFest, and the Martin County Fair are just some of the many events taking place throughout the year. The Treasure Coast Children's Museum, located at Indian Riverside Park, is a great place for kids and families, offering a water play area, fishing, and a riverfront view. Often, there are events in the park including concerts, orchid shows, and more. Indian Riverside Park also features the Maritime and Yachting Museum. Hutchinson Island is home to the Elliott Museum which celebrates the genius of innovation, creativity and the historical events of Martin County. Named after the prolific inventor Sterling Elliott, the museum hosts permanent exhibits showcasing Model A Trucks, early transportation, the history of Stuart and its surrounding regions, and baseball memorabilia. For the scientifically minded and curious kids, the Florida Oceanographic Coastal Center offers fun opportunities to learn about our local ecosystem.