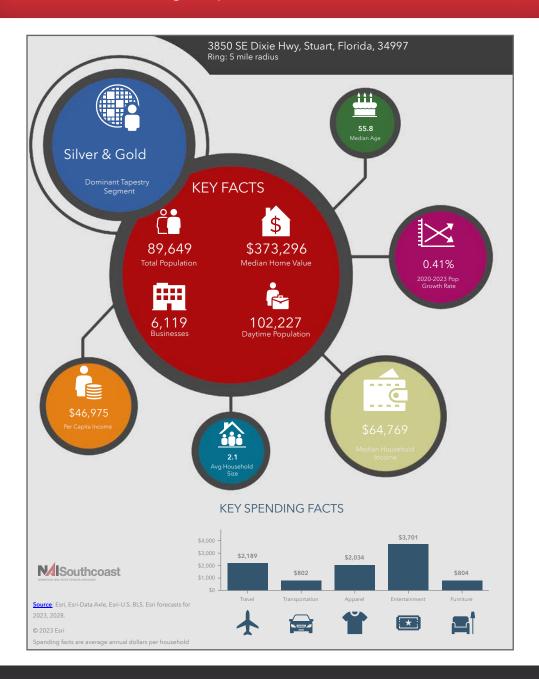

#### **Population**

• 1 Mile: 6,560 • 3 Mile: 50,218 • 5 Mile: 89,451

#### Average Household Income

\$81,198 • 1 Mile: \$88,047 • 3 Mile: • 5 Mile: \$103,410

#### Median Age

• 1 Mile: 36.2 • 3 Mile: 50.6 55.8 • 5 Mile: