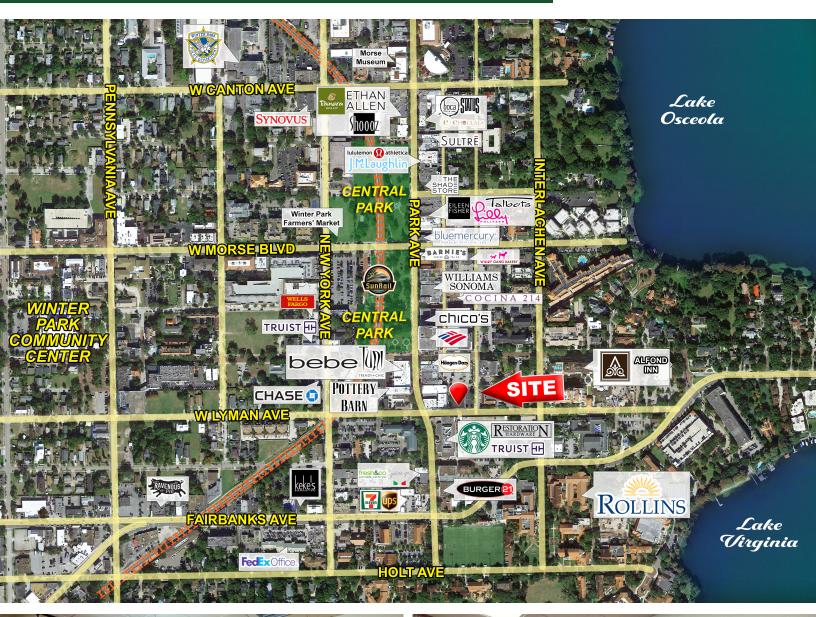

147 E Lyman Ave, Winter Park, FL

#### **HIGHLIGHTS**

- · 7,966 SF office building.
- 1,483 SF office space available.
- Located in the heart of downtown Winter Park.
- Proximity to the most desirable location for upscale retail and dining in Central Florida.
- Ease of access for employees and clients with ample parking.
- Suite includes 5 private offices along with reception area.
- Class A build out, previous use as a law office.