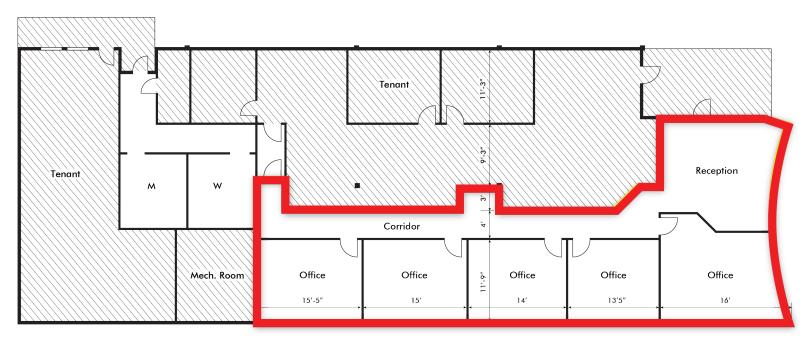

#### **HIGHLIGHTS**

- · 7,966 SF office building.
- 1,483 SF office space available.
- Located in the heart of downtown Winter Park.
- Proximity to the most desirable location for upscale retail and dining in Central Florida.
- Ease of access for employees and clients with ample parking.
- Suite includes 5 private offices along with reception area.
- Class A build out, previous use as a law office.

147 E Lyman Ave, Winter Park, FL

147 E Lyman Ave, Winter Park, FL

147 E Lyman Ave, Winter Park, FL

147 LYMAN AVE, SUITE D WINTER PARK, FL 32789 1,483 SF