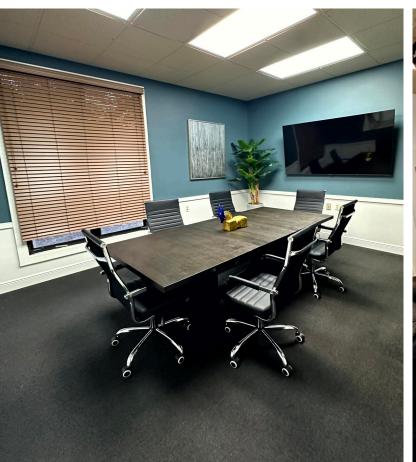

#### **HIGHLIGHTS**

- · 7,966 SF office building.
- 1,483 SF office space available.
- Located in the heart of downtown Winter Park.
- Proximity to the most desirable location for upscale retail and dining in Central Florida.
- Ease of access for employees and clients with ample parking.
- Suite includes 5 private offices along with reception area.
- Class A build out, previous use as a law office.