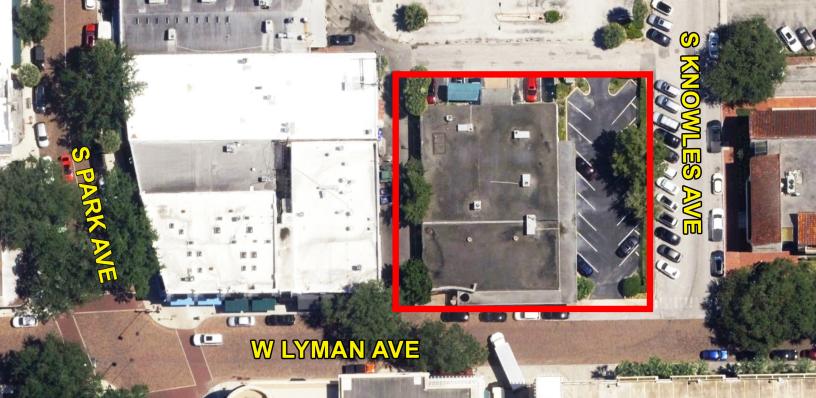

#### **HIGHLIGHTS**

- · 7,966 SF office building.
- 1,483 SF office space available.
- Located in the heart of downtown Winter Park.
- Proximity to the most desirable location for upscale retail and dining in Central Florida.
- Ease of access for employees and clients with ample parking.
- Suite includes 5 private offices along with reception area.
- Class A build out, previous use as a law office.

147 E Lyman Ave, Winter Park, FL

147 E Lyman Ave, Winter Park, FL

147 E Lyman Ave, Winter Park, FL

147 LYMAN AVE, SUITE D WINTER PARK, FL 32789 1,483 SF