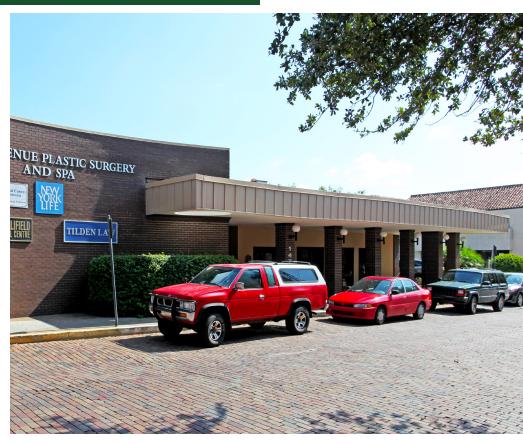

147 E Lyman Ave, Winter Park, FL

#### **HIGHLIGHTS**

- · 7,966 SF office building.
- 1,483 SF office space available.
- Located in the heart of downtown Winter Park.
- Proximity to the most desirable location for upscale retail and dining in Central Florida.
- Ease of access for employees and clients with ample parking.
- Suite includes 5 private offices along with reception area.
- Class A build out, previous use as a law office.