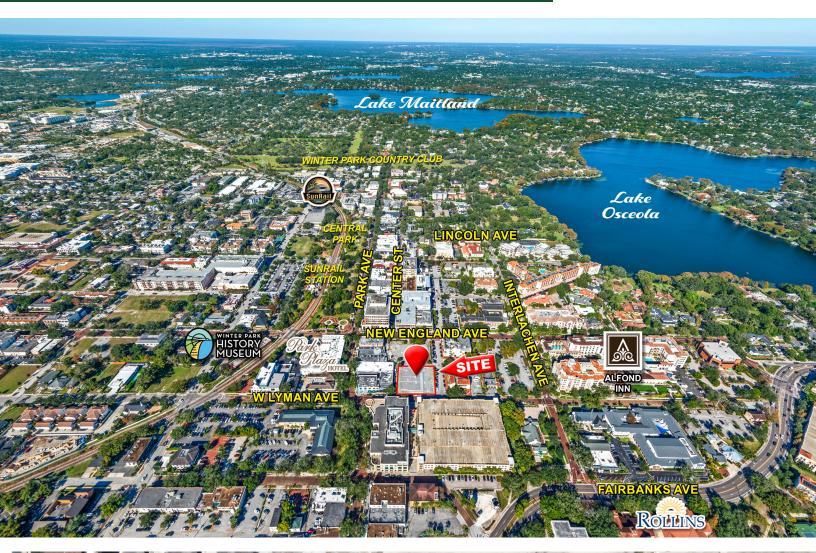

#### **HIGHLIGHTS**

- · 7,966 SF office building.
- 1,483 SF office space available.
- Located in the heart of downtown Winter Park.
- Proximity to the most desirable location for upscale retail and dining in Central Florida.
- Ease of access for employees and clients with ample parking.
- Suite includes 5 private offices along with reception area.
- Class A build out, previous use as a law office.

147 E Lyman Ave, Winter Park, FL

147 E Lyman Ave, Winter Park, FL

147 E Lyman Ave, Winter Park, FL

147 LYMAN AVE, SUITE D WINTER PARK, FL 32789 1,483 SF