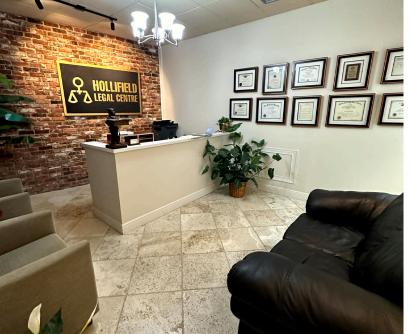

#### **HIGHLIGHTS**

- · 7,966 SF office building.
- 1,483 SF office space available.
- Located in the heart of downtown Winter Park.
- Proximity to the most desirable location for upscale retail and dining in Central Florida.
- Ease of access for employees and clients with ample parking.
- Suite includes 5 private offices along with reception area.
- Class A build out, previous use as a law office.