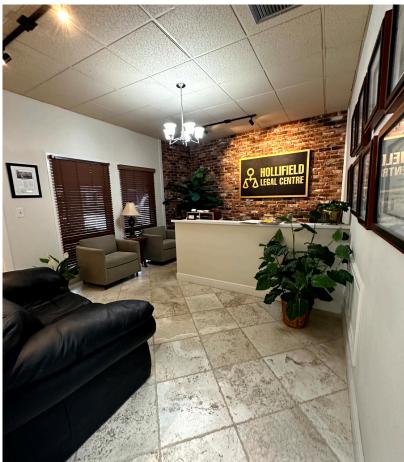

#### **HIGHLIGHTS**

- · 7,966 SF office building.
- 1,483 SF office space available.
- Located in the heart of downtown Winter Park.
- Proximity to the most desirable location for upscale retail and dining in Central Florida.
- Ease of access for employees and clients with ample parking.
- Suite includes 5 private offices along with reception area.
- Class A build out, previous use as a law office.