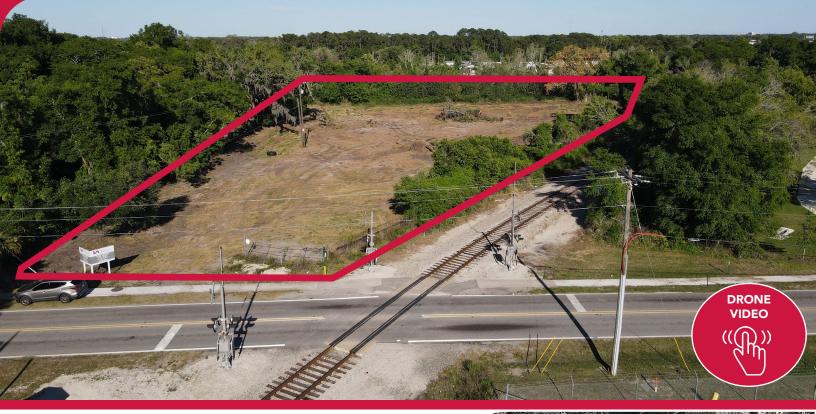

# **BUILD TO SUIT INDUSTRIAL OUTSIDE STORAGE SITE**

6551 MAGNOLIA HOMES ROAD, ORLANDO, FL 32810

### **PROPERTY HIGHLIGHTS**

- Improvements to Suit
- Opportunity to be Rail Served
- Total Usable Acres: 4.2 ± (Possible Expansion to 6.92 Acres)
- Zoned: IND-2/IND-3
- Ideal for equipment rental, outside storage, contractor's yard, and heavy industrial users
- Located near Edgewater Drive and Clarcona Ocoee road offers great access to major roads. Also provides good proximity to US-Hwy 441, SR-426

## **BUILD TO SUIT INDUSTRIAL OUTDOOR STORAGE SITE**

# 6551 MAGNOLIA HOMES ROAD

ORLANDO, FL 32810