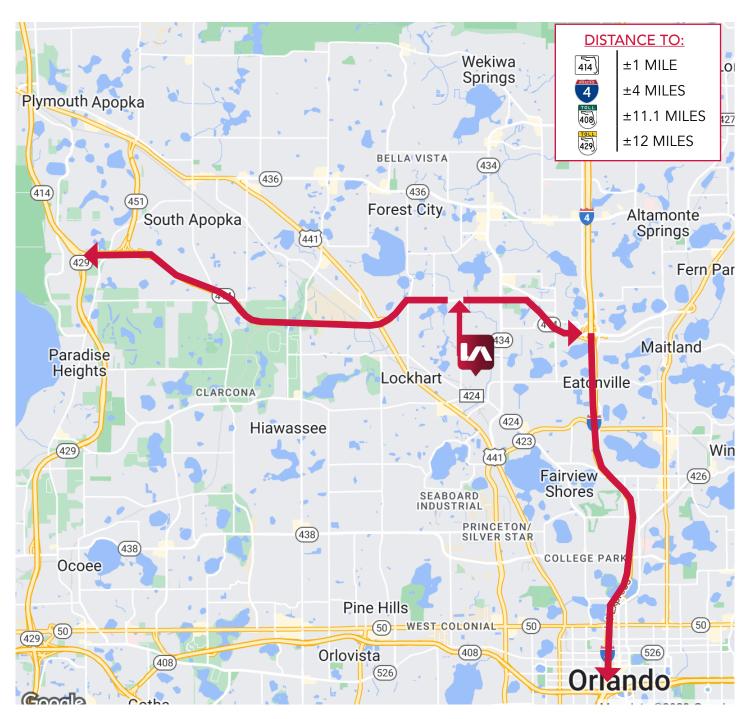

## **BUILD TO SUIT INDUSTRIAL OUTDOOR STORAGE SITE**

# 6551 MAGNOLIA HOMES ROAD

ORLANDO, FL 32810

### **LOCATION**