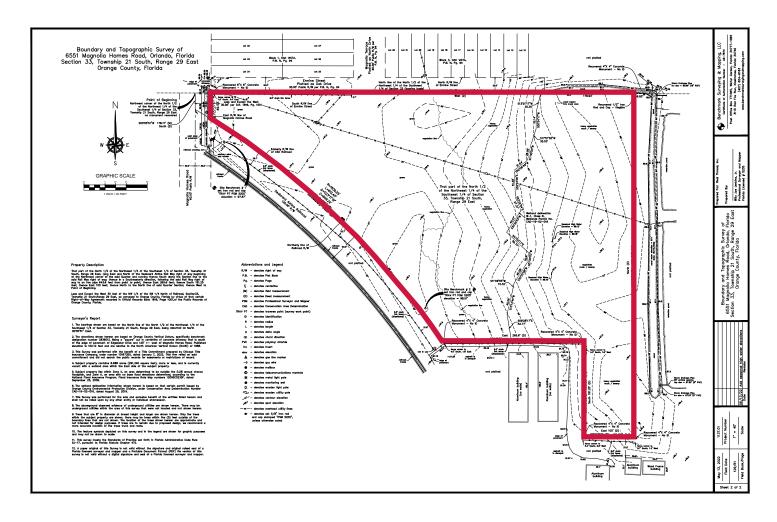

## **BUILD TO SUIT INDUSTRIAL OUTDOOR STORAGE SITE**

# 6551 MAGNOLIA HOMES ROAD

ORLANDO, FL 32810

### **CONCEPT PLAN - BUILD TO SUIT AVAILABLE**