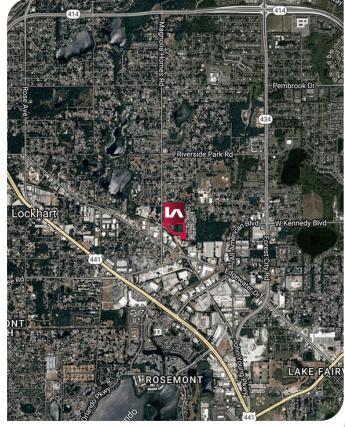

## **BUILD TO SUIT INDUSTRIAL OUTDOOR STORAGE SITE**

# 6551 MAGNOLIA HOMES ROAD

ORLANDO, FL 32810

### **LOCATION**