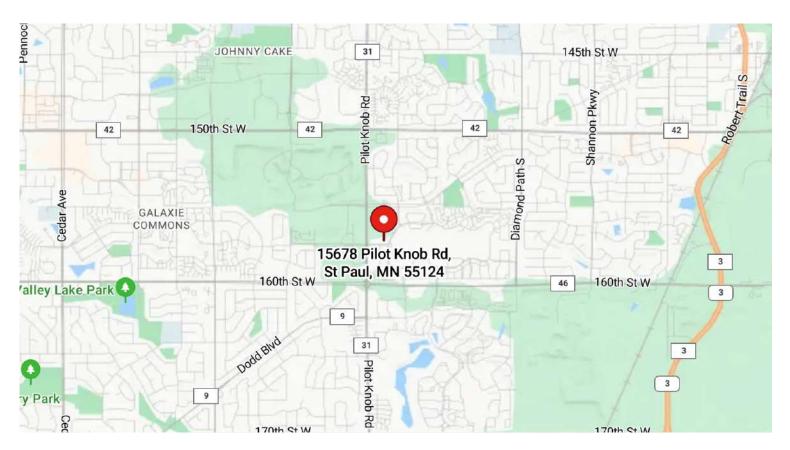

# COBBLESTONE LAREBLOGD 15678 Pilot Knob Rd | Apple Valley, MN 55124

apex

www.SpaceAvailableMN.com info@SpaceAvailableMN.com | 952.921.5844 Map

Aerial

This information is accurate as of the date of printing and is subject to change without notice. All information is deemed accurate, but cannot be guaranteed.