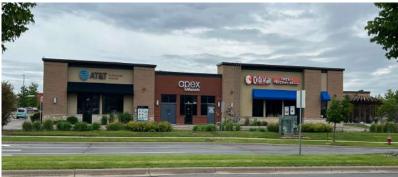

## Highlights and Features:

• Located in a busy retail center

Authorized Retailer

- Ample parking
- On Pilot Knob Road and close to Hwy 42 and Hwy 46
- Co-tenants: Costa Vida, and Apex Chiropractic
- Area tenants: Super Target, Edina Realty, Crooked Pint Ale, Lunds & Byerly's, Wells Fargo, Rita's, Tide Cleaners, Moon Nails, Goodcents Deli Subs, Minnetonka Dental, Fantastic Sams, Orange Theory, Palm Beach, Caribou, Discover Strength, Clovr Life Spa, Prestige Pre-School Academy, Base Camp, Face Foundrie, restore Hyper Wellness

#### Available For Lease:

- Suite 110: 2,272 sf (occupied but available)
- 2024 CAM/Tax: \$15.78 psf
- Lease Rate: \$28.00 psf Net