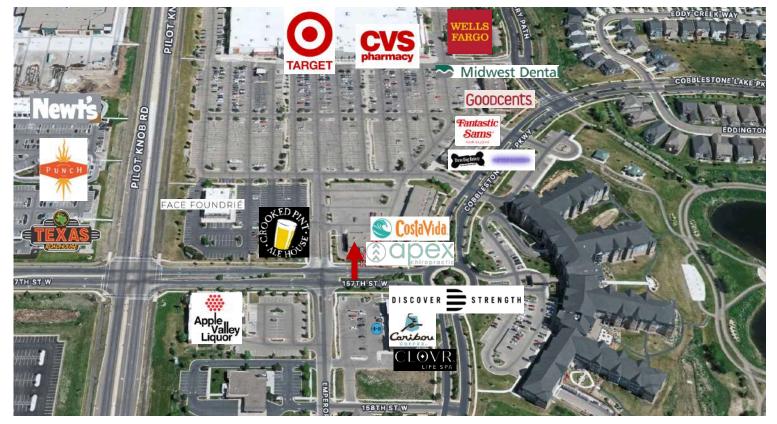

## Highlights and Features:

• Located in a busy retail center

Authorized Retailer

- Ample parking
- On Pilot Knob Road and close to Hwy 42 and Hwy 46
- Co-tenants: Costa Vida, and Apex Chiropractic
- Area tenants: Super Target, Edina Realty, Crooked Pint Ale, Lunds & Byerly's, Wells Fargo, Rita's, Tide Cleaners, Moon Nails, Goodcents Deli Subs, Minnetonka Dental, Fantastic Sams, Orange Theory, Palm Beach, Caribou, Discover Strength, Clovr Life Spa, Prestige Pre-School Academy, Base Camp, Face Foundrie, restore Hyper Wellness

www.SpaceAvailableMN.com info@SpaceAvailableMN.com | 952.921.5844 Map

Aerial

This information is accurate as of the date of printing and is subject to change without notice. All information is deemed accurate, but cannot be guaranteed.