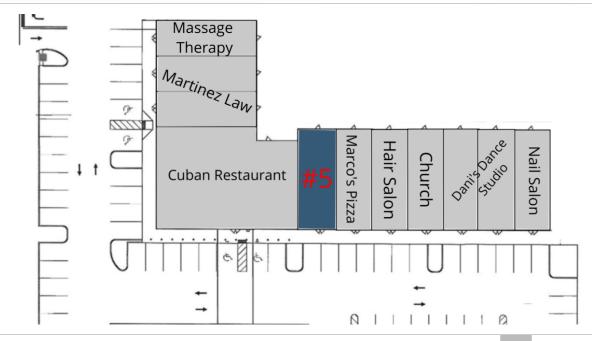

# **AVAILABLE SPACES**

Retail at the Center of SE Palm Bay • 3565 Jupiter Blvd SE Palm Bay, FL 32909

LEASE TYPE | \$4.00/sf NNN

TOTAL SPACE | 1,152 SF

**LEASE TERM** | Negotiable

LEASE RATE | \$18.00 SF/yr

UNAVAILABLE

AVAILABLE

| SUITE | TENANT    | SIZE     | TYPE          | RATE          |
|-------|-----------|----------|---------------|---------------|
| #5    | Available | 1,152 SF | \$4.00/sf NNN | \$18.00 SF/yr |