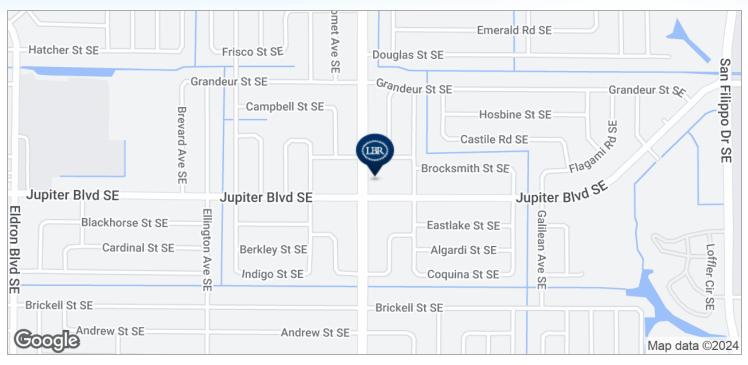

#### **LOCATION OVERVIEW**

Located on the NE corner of Emerson Dr. SE and Jupiter Blvd. SE one of Palm Bay's largest intersections surrounded by dense residential housing.

### **LOCATION MAPS**

Retail at the Center of SE Palm Bay • 3565 Jupiter Blvd SE Palm Bay, FL 32909