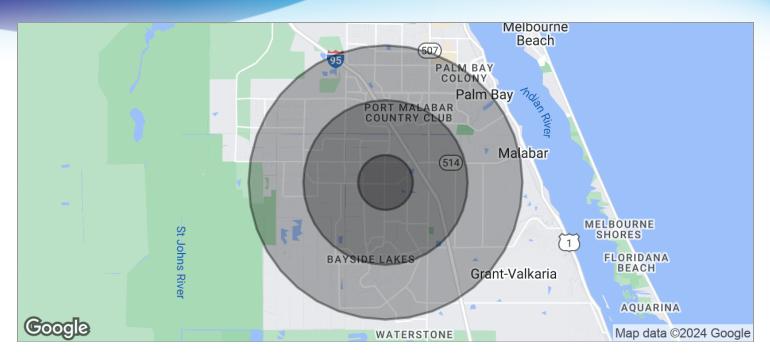

### **DEMOGRAPHICS MAP**

Retail at the Center of SE Palm Bay • 3565 Jupiter Blvd SE Palm Bay, FL 32909

| POPULATION          | I MILE          | 3 MILES | 5 MILES               |  |
|---------------------|-----------------|---------|-----------------------|--|
| TOTAL POPULATION    | 4,904           | 44,437  | 107,509               |  |
| MEDIAN AGE          | 38.5            | 39.5    | 39.9                  |  |
| MEDIAN AGE (MALE)   | 37.7            | 37.8    | 37.6                  |  |
| MEDIAN AGE (FEMALE) | 38.9            | 41.3    | 42.0                  |  |
|                     |                 |         |                       |  |
| HOUSEHOLDS & INCOME | I MILE          | 3 MILES | 5 MILES               |  |
| TOTAL HOUSEHOLDS    | I MILE<br>1,766 | 3 MILES | <b>5 MILES</b> 40,815 |  |
|                     |                 |         |                       |  |
| TOTAL HOUSEHOLDS    | 1,766           | 16,216  | 40,815                |  |

<sup>\*</sup> Demographic data derived from 2020 ACS - US Census