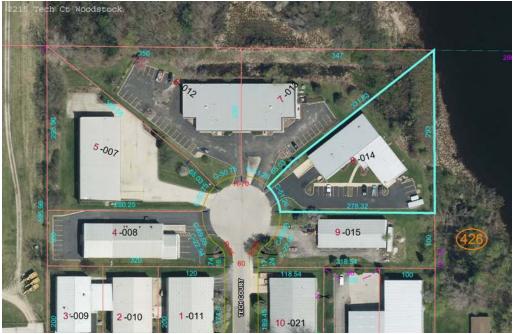

# 2215 Tech Ct. Woodstock, IL 60098

#### Land Size: 1.18 Acres Year Built: 2005 Office Size: 400 SF GFA/ Central Air **HVAC System:** Electrical: 400 amp, 480V, 3 Phase Sprinklers: Yes Washrooms: 2 ADA Ceiling Height: 15 - 19 ft Parking: 2 12'x14' DID's: 1 w/leveler Dock: Sewer/Water: