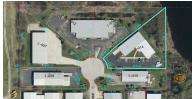

#### Land Size: 1.18 Acres Year Built: 2005 Office Size: 400 SF GFA/ Central Air **HVAC System:** Electrical: 400 amp, 480V, 3 Phase Sprinklers: Yes Washrooms: 2 ADA Ceiling Height: 15 - 19 ft Parking: 2 12'x14' DID's: 1 w/leveler Dock: Sewer/Water: