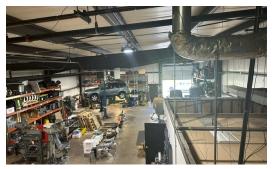

#### **INDUSTRIAL BUILDING** 10.000 SF

10,000 SF 1 or 2 tenant pre-engineered steel building currently divided into 4,500 and 5,500 SF sections.

The 5,500 SF section has LED lighting, epoxy floors, small mezzanine, truck dock w/leveler and 12'x14' DID and is fully air conditioned. Currently paying NNN lease totaling \$3,756.54/mo. (\$8.20 psf gross). Available 3/15/25.

The 4,500 SF section has a small office, tool room with mezzanine above, 12'x14' DID and is air conditioned. Currently paying NNN lease totaling \$2,962.89/mo. (\$7.90 psf gross). Available 12/15/24.

Power and gas have been sub-metered to facilitate sharing of utility bills. Full set of building plans are available. SBA loan available for as little as 10% down. Taking down one wall makes this a 10,000 SF single user building.

#### Land Size: 1.18 Acres Year Built: 2005 Office Size: 400 SF GFA/ Central Air **HVAC System:** Electrical: 400 amp, 480V, 3 Phase Sprinklers: Yes Washrooms: 2 ADA Ceiling Height: 15 - 19 ft Parking: 2 12'x14' DID's: 1 w/leveler Dock: Sewer/Water: