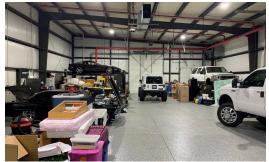

#### **INDUSTRIAL BUILDING** 10.000 SF

10,000 SF 1 or 2 tenant pre-engineered steel building currently divided into 4,500 and 5,500 SF sections.

The 5,500 SF section has LED lighting, epoxy floors, small mezzanine, truck dock w/leveler and 12'x14' DID and is fully air conditioned. Currently paying NNN lease totaling \$3,756.54/mo. (\$8.20 psf gross). Available 3/15/25.

The 4,500 SF section has a small office, tool room with mezzanine above, 12'x14' DID and is air conditioned. Currently paying NNN lease totaling \$2,962.89/mo. (\$7.90 psf gross). Available 12/15/24.

Power and gas have been sub-metered to facilitate sharing of utility bills. Full set of building plans are available. SBA loan available for as little as 10% down. Taking down one wall makes this a 10,000 SF single user building.