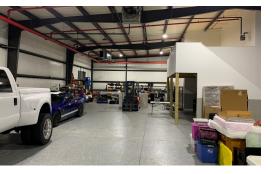

#### **INDUSTRIAL BUILDING** 10.000 SF

10,000 SF 1 or 2 tenant pre-engineered steel building currently divided into 4,500 and 5,500 SF sections.

The 5,500 SF section has LED lighting, epoxy floors, small mezzanine, truck dock w/leveler and 12'x14' DID and is fully air conditioned. Currently paying NNN lease totaling \$3,756.54/mo. (\$8.20 psf gross). Available 3/15/25.

The 4,500 SF section has a small office, tool room with mezzanine above, 12'x14' DID and is air conditioned. Currently paying NNN lease totaling \$2,962.89/mo. (\$7.90 psf gross). Available 12/15/24.

Power and gas have been sub-metered to facilitate sharing of utility bills. Full set of building plans are available. SBA loan available for as little as 10% down. Taking down one wall makes this a 10,000 SF single user building.