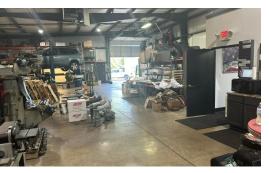

#### **INDUSTRIAL BUILDING** 10.000 SF

10,000 SF 1 or 2 tenant pre-engineered steel building currently divided into 4,500 and 5,500 SF sections.

The 5,500 SF section has LED lighting, epoxy floors, small mezzanine, truck dock w/leveler and 12'x14' DID and is fully air conditioned. Currently paying NNN lease totaling \$3,756.54/mo. (\$8.20 psf gross). Available 3/15/25.

The 4,500 SF section has a small office, tool room with mezzanine above, 12'x14' DID and is air conditioned. Currently paying NNN lease totaling \$2,962.89/mo. (\$7.90 psf gross). Available 12/15/24.

Power and gas have been sub-metered to facilitate sharing of utility bills. Full set of building plans are available. SBA loan available for as little as 10% down. Taking down one wall makes this a 10,000 SF single user building.