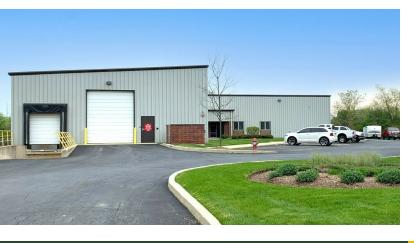

## INDUSTRIAL BUILDING 10,000 SF

#### **INDUSTRIAL BUILDING** 10.000 SF

10,000 SF 1 or 2 tenant pre-engineered steel building currently divided into 4,500 and 5,500 SF sections.

The 5,500 SF section has LED lighting, epoxy floors, small mezzanine, truck dock w/leveler and 12'x14' DID and is fully air conditioned. Currently paying NNN lease totaling \$3,756.54/mo. (\$8.20 psf gross). Available 3/15/25.

The 4,500 SF section has a small office, tool room with mezzanine above, 12'x14' DID and is air conditioned. Currently paying NNN lease totaling \$2,962.89/mo. (\$7.90 psf gross). Available 12/15/24.

Power and gas have been sub-metered to facilitate sharing of utility bills. Full set of building plans are available. SBA loan available for as little as 10% down. Taking down one wall makes this a 10,000 SF single user building.

#### Land Size: 1.18 Acres Year Built: 2005 Office Size: 400 SF GFA/ Central Air **HVAC System:** Electrical: 400 amp, 480V, 3 Phase Sprinklers: Yes Washrooms: 2 ADA Ceiling Height: 15 - 19 ft Parking: 2 12'x14' DID's: 1 w/leveler Dock: Sewer/Water: