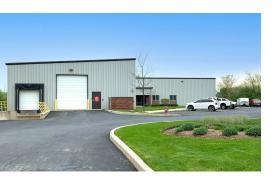

## INDUSTRIAL BUILDING 10,000 SF

#### **INDUSTRIAL BUILDING** 10.000 SF

10,000 SF 1 or 2 tenant pre-engineered steel building currently divided into 4,500 and 5,500 SF sections.

The 5,500 SF section has LED lighting, epoxy floors, small mezzanine, truck dock w/leveler and 12'x14' DID and is fully air conditioned. Currently paying NNN lease totaling \$3,756.54/mo. (\$8.20 psf gross). Available 3/15/25.

#### Land Size: 1.18 Acres Year Built: 2005 Office Size: 400 SF GFA/ Central Air **HVAC System:** Electrical: 400 amp, 480V, 3 Phase Sprinklers: Yes Washrooms: 2 ADA Ceiling Height: 15 - 19 ft Parking: 2 12'x14' DID's: 1 w/leveler Dock: Sewer/Water: