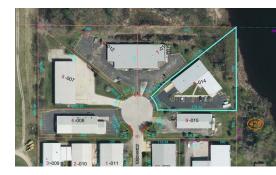

#### Land Size: 1.18 Acres Year Built: 2005 Office Size: 400 SF GFA/ Central Air **HVAC System:** Electrical: 400 amp, 480V, 3 Phase Sprinklers: Yes Washrooms: 2 ADA Ceiling Height: 15 - 19 ft Parking: 2 12'x14' DID's: 1 w/leveler Dock: Sewer/Water: