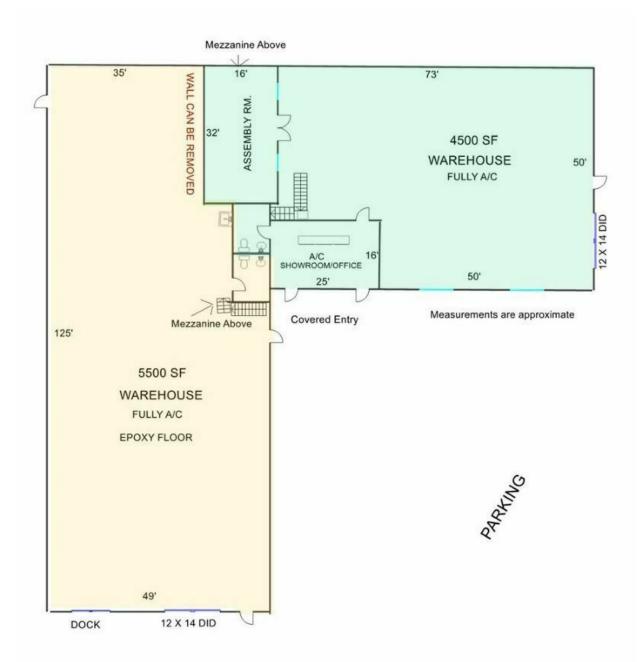

## INDUSTRIAL BUILDING 10,000 SF

#### **INDUSTRIAL BUILDING** 10.000 SF

10,000 SF 1 or 2 tenant pre-engineered steel building currently divided into 4,500 and 5,500 SF sections.

The 5,500 SF section has LED lighting, epoxy floors, small mezzanine, truck dock w/leveler and 12'x14' DID and is fully air conditioned. Currently paying NNN lease totaling \$3,756.54/mo. (\$8.20 psf gross). Available 3/15/25.

The 4,500 SF section has a small office, tool room with mezzanine above, 12'x14' DID and is air conditioned. Currently paying NNN lease totaling \$2,962.89/mo. (\$7.90 psf gross). Available 12/15/24.

Power and gas have been sub-metered to facilitate sharing of utility bills. Full set of building plans are available. SBA loan available for as little as 10% down. Taking down one wall makes this a 10,000 SF single user building.

#### Land Size: 1.18 Acres Year Built: 2005 Office Size: 400 SF GFA/ Central Air **HVAC System:** Electrical: 400 amp, 480V, 3 Phase Sprinklers: Yes Washrooms: 2 ADA Ceiling Height: 15 - 19 ft Parking: 2 12'x14' DID's: 1 w/leveler Dock: Sewer/Water: