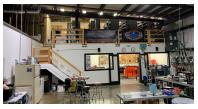

#### **INDUSTRIAL BUILDING** 10.000 SF

10,000 SF 1 or 2 tenant pre-engineered steel building currently divided into 4,500 and 5,500 SF sections.

The 5,500 SF section has LED lighting, epoxy floors, small mezzanine, truck dock w/leveler and 12'x14' DID and is fully air conditioned. Currently paying NNN lease totaling \$3,756.54/mo. (\$8.20 psf gross). Available 3/15/25.

The 4,500 SF section has a small office, tool room with mezzanine above, 12'x14' DID and is air conditioned. Currently paying NNN lease totaling \$2,962.89/mo. (\$7.90 psf gross). Available 12/15/24.

Power and gas have been sub-metered to facilitate sharing of utility bills. Full set of building plans are available. SBA loan available for as little as 10% down. Taking down one wall makes this a 10,000 SF single user building.