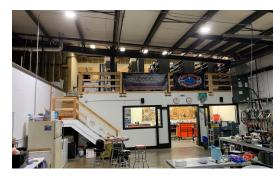

#### **INDUSTRIAL BUILDING** 10.000 SF

10,000 SF 1 or 2 tenant pre-engineered steel building currently divided into 4,500 and 5,500 SF sections.

The 5,500 SF section has LED lighting, epoxy floors, small mezzanine, truck dock w/leveler and 12'x14' DID and is fully air conditioned. Currently paying NNN lease totaling \$3,756.54/mo. (\$8.20 psf gross). Available 3/15/25.

The 4,500 SF section has a small office, tool room with mezzanine above, 12'x14' DID and is air conditioned. Currently paying NNN lease totaling \$2,962.89/mo. (\$7.90 psf gross). Available 12/15/24.

Power and gas have been sub-metered to facilitate sharing of utility bills. Full set of building plans are available. SBA loan available for as little as 10% down. Taking down one wall makes this a 10,000 SF single user building.

#### Land Size: 1.18 Acres Year Built: 2005 Office Size: 400 SF GFA/ Central Air **HVAC System:** Electrical: 400 amp, 480V, 3 Phase Sprinklers: Yes Washrooms: 2 ADA Ceiling Height: 15 - 19 ft Parking: 2 12'x14' DID's: 1 w/leveler Dock: Sewer/Water: