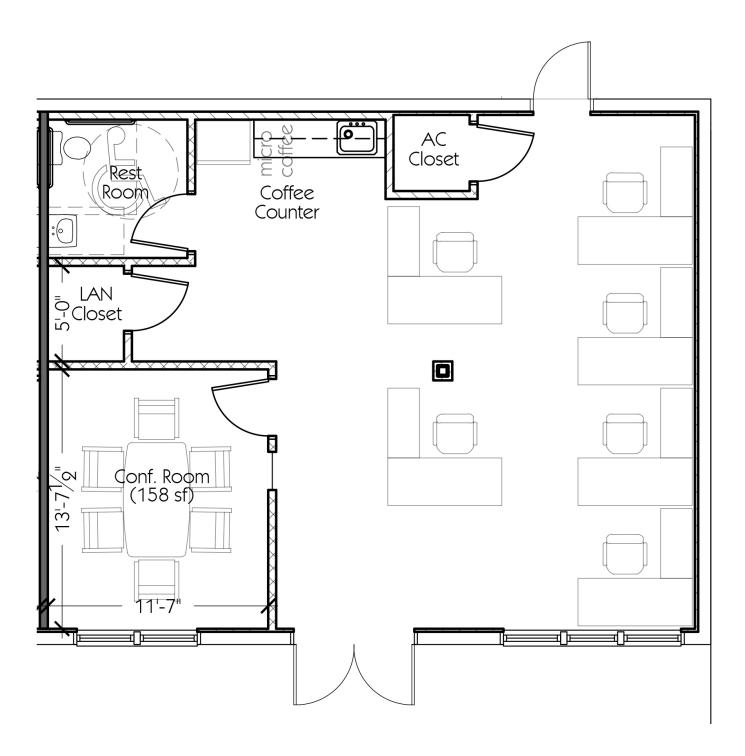

## **OFFICE SPACE**

126 E State Road 434, Winter Springs, FL 32708

## 932 SF AVAILABLE \$17.00/SF (Modified Gross)

- > 932 SF finished office space in Suite 1400
- > Move-in ready
- > New interior finish
- > Private, direct entry
- > 24/7 access
- > Highly visible signage on SR 434
- > Zoned C-I, City of Winter Springs
- > Four reserved parking spaces
- > Tenant controlled air-conditioning



### Bill Bywater, CCIM

D 407.206.5736 O 407.206.7300 bill@bywater.com



1209 Edgewater Drive Suite 100 Orlando, FL 32804 407.206.7300 Main www.bywater.com

# **OFFICE SPACE**

126 E State Road 434, Winter Springs, FL 32708

#### **FLOORPLAN**





# **OFFICE SPACE**126 E State Road 434, Winter Springs, FL 32708