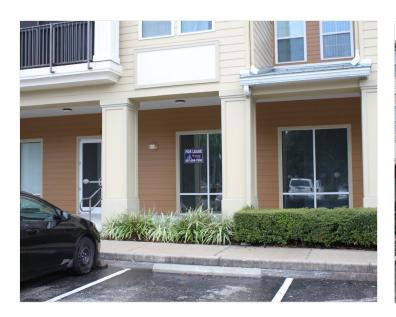

## 932 SF AVAILABLE \$17.00/SF (Modified Gross)

- > 932 SF finished office space in Suite 1400
- > Move-in ready
- > New interior finish
- > Private, direct entry
- > 24/7 access
- > Highly visible signage on SR 434
- > Zoned C-I, City of Winter Springs
- > Four reserved parking spaces
- > Tenant controlled air-conditioning