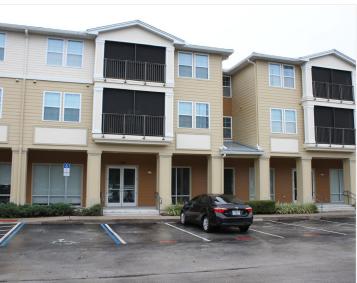

## **OFFICE SPACE**

126 E State Road 434, Winter Springs, FL 32708

## 932 SF AVAILABLE \$17.00/SF (Modified Gross)

- > 932 SF finished office space in Suite 1400
- > Move-in ready
- > New interior finish
- > Private, direct entry
- > 24/7 access
- > Highly visible signage on SR 434
- > Zoned C-I, City of Winter Springs
- > Four reserved parking spaces
- > Tenant controlled air-conditioning