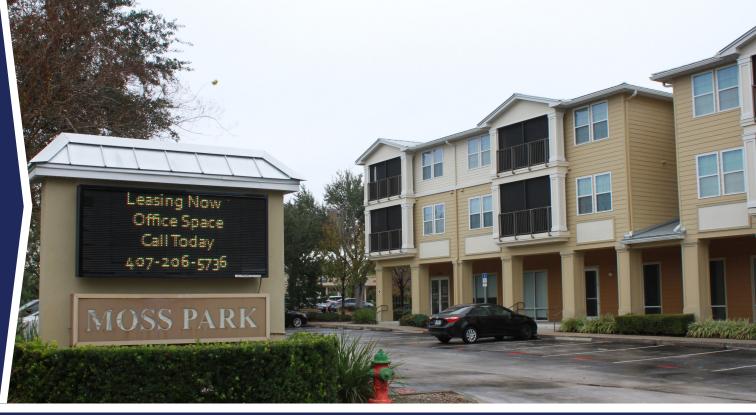

## **OFFICE SPACE**

126 E State Road 434, Winter Springs, FL 32708

## 932 SF AVAILABLE \$17.00/SF (Modified Gross)

- > 932 SF finished office space in Suite 1400
- > Move-in ready
- > New interior finish
- > Private, direct entry
- > 24/7 access
- > Highly visible signage on SR 434
- > Zoned C-I, City of Winter Springs
- > Four reserved parking spaces
- > Tenant controlled air-conditioning