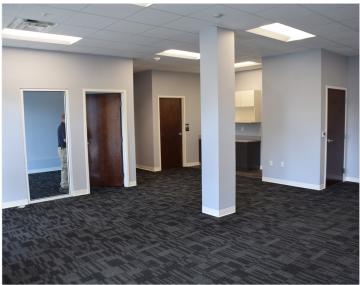

## 932 SF AVAILABLE \$17.00/SF (Modified Gross)

- > 932 SF finished office space in Suite 1400
- > Move-in ready
- > New interior finish
- > Private, direct entry
- > 24/7 access
- > Highly visible signage on SR 434
- > Zoned C-I, City of Winter Springs
- > Four reserved parking spaces
- > Tenant controlled air-conditioning