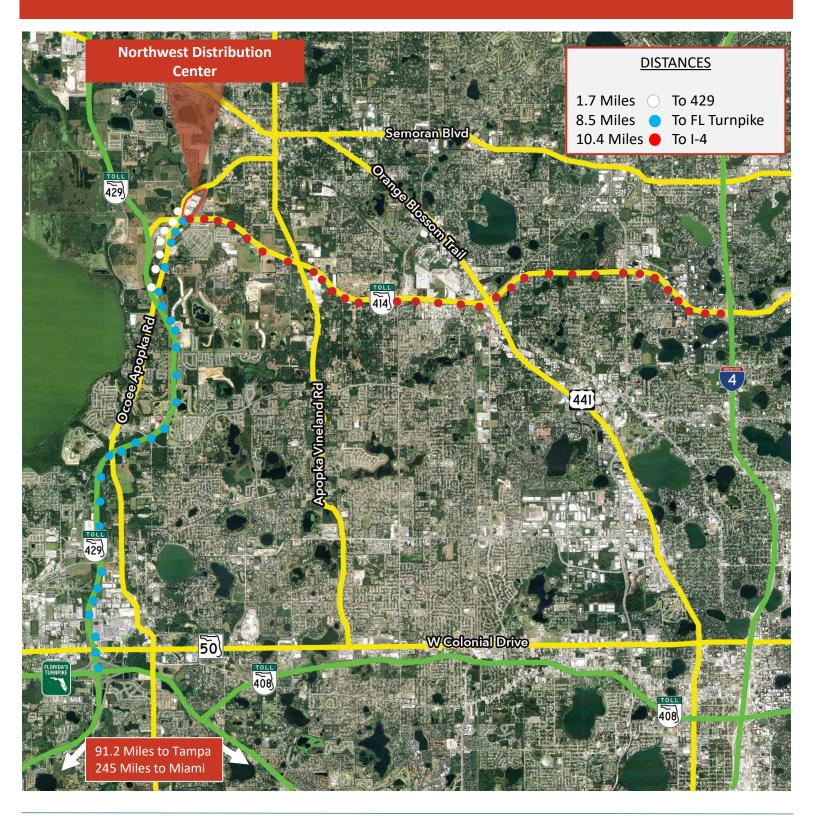

#### **PROJECT OVERVIEW**

Northwest Distribution Center is a 4 building 646,706 square feet Institutional Industrial Development located in Apopka, Florida. The project is located in the northwest submarket of Orlando just 8.5 miles north of the Florida Turnpike off of SR 429. This project offers unparalleled access to the north (Daytona, Jacksonville, Charleston, and Savannah) as well to the south (Miami & Tampa). Recent improvements include fresh paint on the exterior, reseal and stripe of parking lot, and all new landscaping.

#### **LOCATION AERIAL**