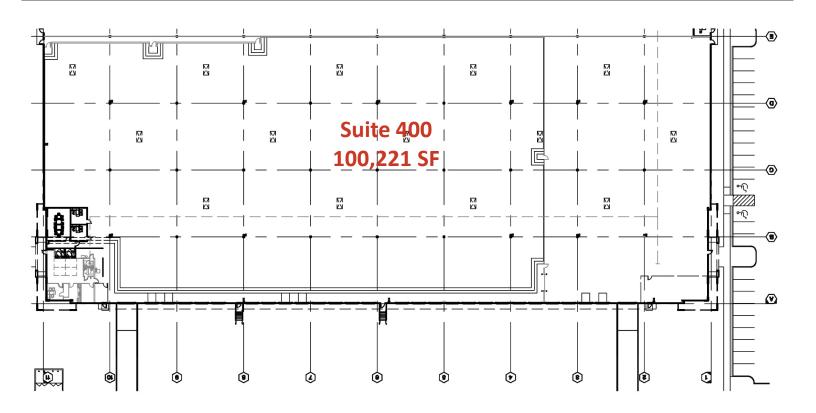

#### 100,221 Square Feet Available

# **CLARION PARTNERS**

Northwest Distribution Center – Building B

**BUILDING SIZE:** 

200,231 SF

**AVAILABLE:** 

100,221 SF (Divisible to 25,000 SF)

**OFFICE:** 

2,250 SF