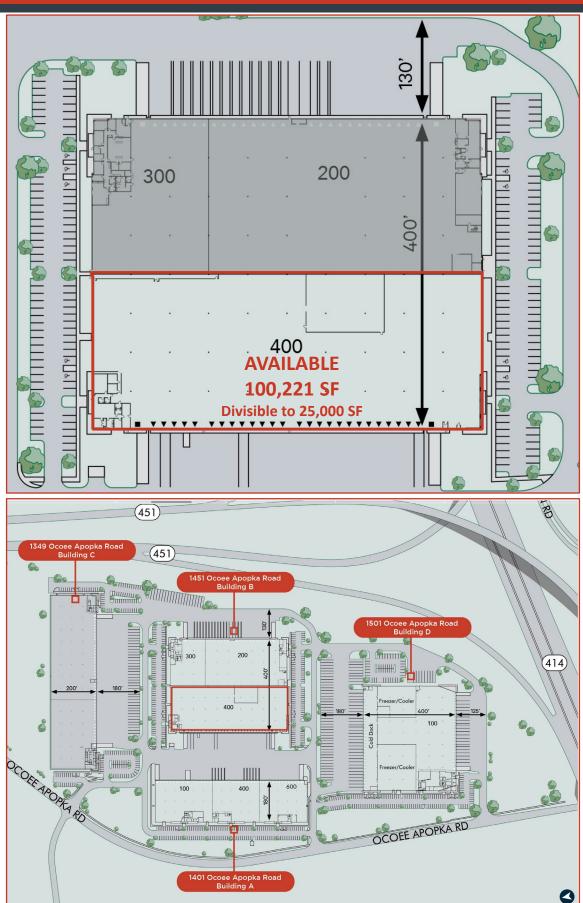

# **CLARION PARTNERS**

Northwest Distribution Center – Building B

**BUILDING SIZE:** 

200,231 SF

**AVAILABLE:** 

100,221 SF (Divisible to 25,000 SF)

**OFFICE:** 

2,250 SF

Northwest Distribution Center - Building B