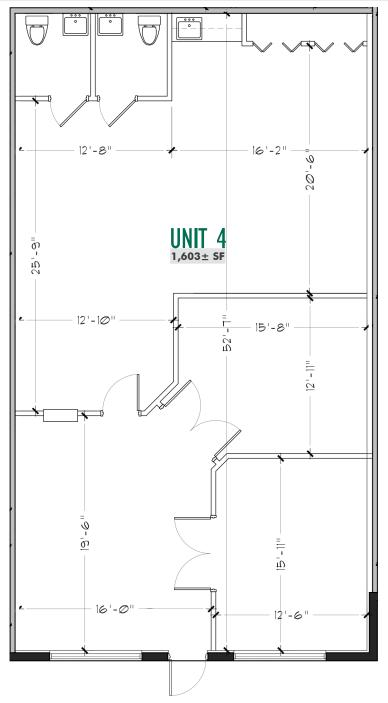

### **VOGUE PLAZA**

Vogue Plaza is a meticulously maintained plaza fronting on bustling US 41 across from Pelican Landing in an affluent area of Bonita Springs. Unit 3's layout includes an open work area, 12 private offices, 2 conference rooms and a kitchen/break room. Unit 4's layout includes a large reception area, conference room and open work area.