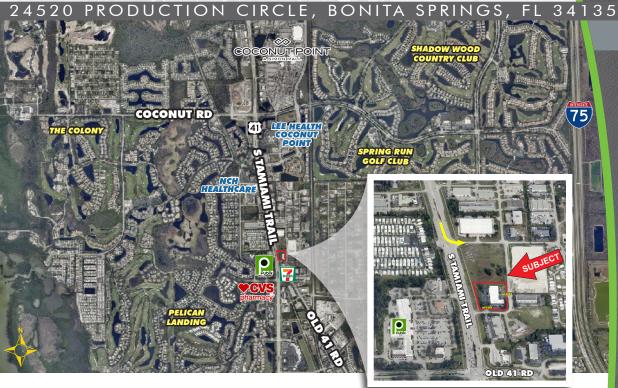

### LEASE RATE: From \$15.00 PSF NNN

**CAM:** \$4.25 PSF

- LOCATION: NE corner of S Tamiami Trail (US 41) and Production Circle
- **ZONING:** CG Commercial General (City of Bonita Springs) <u>Click here for uses</u>
- UTILITIES: Water, sewer and trash removal included in CAM

## HIGHLIGHTS

Frontage on US 41

- 59,000 AADT on US 41
- US 41 southbound median cut access at Production Blvd
- Access via 2 curb cuts on Production Circle
- Pylon and building signage
- Ample parking in both front and rear of unit