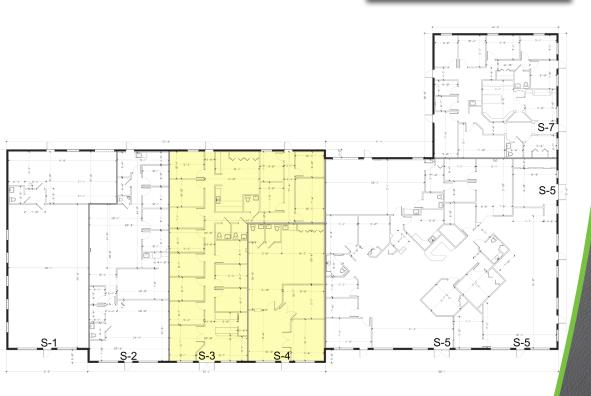

### **VOGUE PLAZA**

Vogue Plaza is a meticulously maintained plaza fronting on bustling US 41 across from Pelican Landing in an affluent area of Bonita Springs. Unit 3's layout includes an open work area, 12 private offices, 2 conference rooms and a kitchen/break room. Unit 4's layout includes a large reception area, conference room and open work area.