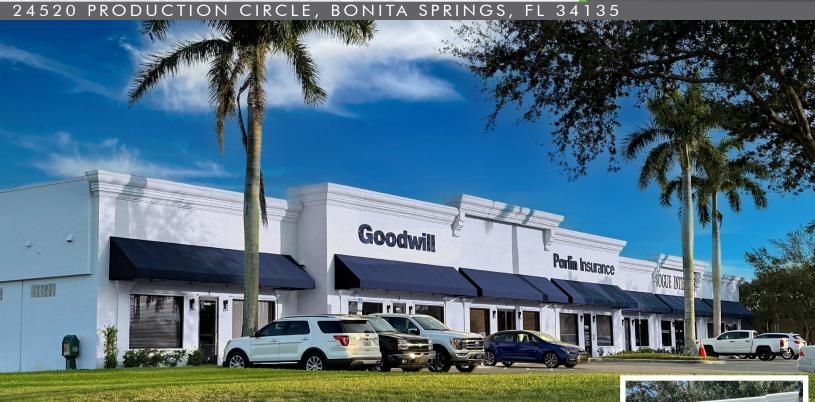

### **VOGUE PLAZA**

Vogue Plaza is a meticulously maintained plaza fronting on bustling US 41 across from Pelican Landing in an affluent area of Bonita Springs. Unit 3's layout includes an open work area, 12 private offices, 2 conference rooms and a kitchen/break room. Unit 4's layout includes a large reception area, conference room and open work area.

## HIGHLIGHTS

Frontage on US 41

- 59,000 AADT on US 41
- US 41 southbound median cut access at Production Blvd
- Access via 2 curb cuts on Production Circle
- Pylon and building signage
- Ample parking in both front and rear of unit