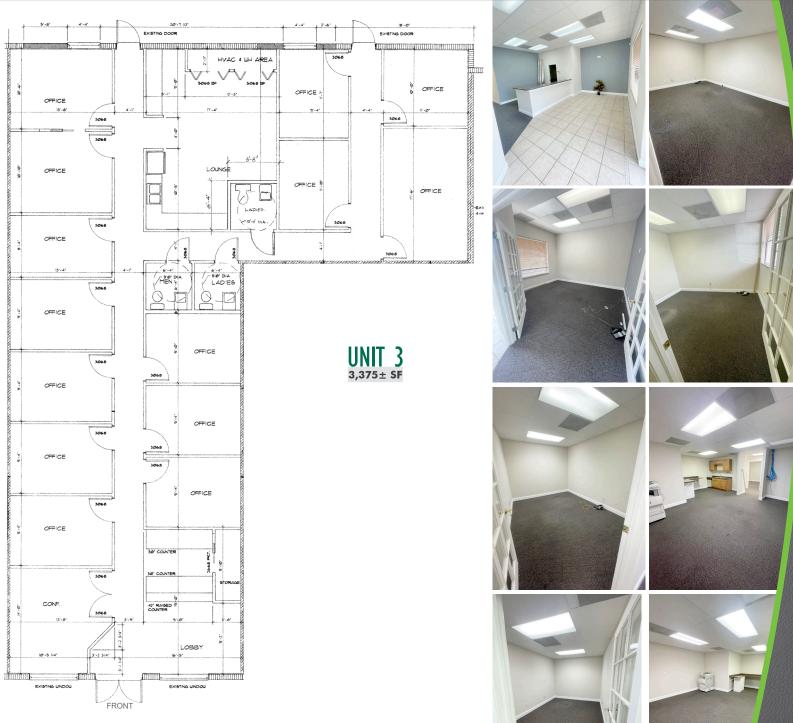

# FOR LEASE

CONSULTANTS Commercial Real Estate Consultants, LLC

CRECON<u>SULTANTS.COM</u>

| UNIT | SIZE<br>(SF) | LEASE RATE<br>(PSF) | MONTHLY<br>RENT | CAM<br>(PSF) | MONTHLY<br>CAM | MONTHLY<br>SALES TAX | MONTHLY<br>TOTAL |
|------|--------------|---------------------|-----------------|--------------|----------------|----------------------|------------------|
| 3    | 3,375        | \$15.00 NNN         | \$4,218.75      | \$4.25       | \$1,195.31     | \$135.35             | \$5,549.41       |
| 4    | 1,603        | \$16.00 NNN         | \$2,137.33      | \$4.25       | \$567.73       | \$67.63              | \$2,772.69       |

### **VOGUE PLAZA**

Vogue Plaza is a meticulously maintained plaza fronting on bustling US 41 across from Pelican Landing in an affluent area of Bonita Springs. Unit 3's layout includes an open work area, 12 private offices, 2 conference rooms and a kitchen/break room. Unit 4's layout includes a large reception area, conference room and open work area.