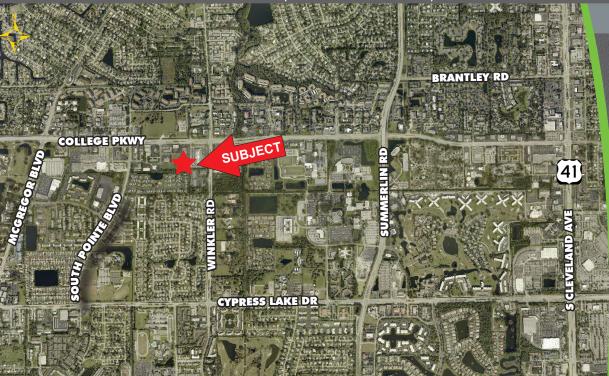

2,800± SF SIZE:

**LOCATION:** Just off Colllege Parkway, west of Winkler Road. Access from College

Parkway and South Pointe Boulevard

**ZONING:** CS-1 - Commercial (Lee County)

**YEAR BUILT:** 2002

### **HIGHLIGHTS**

- Highly desirable College Parkway corridor
- Well maintained building and property
- Easy access to Cape Coral
- Access to property from College Parkway and South Pointe Boulevard