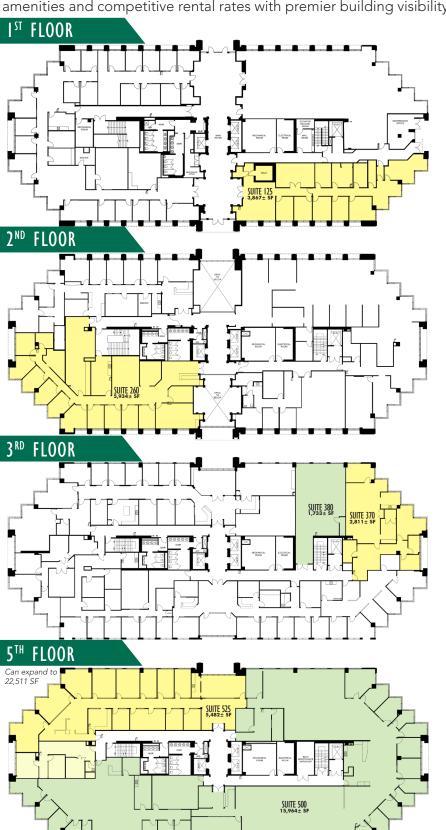

### **CONTACT**

ENN LUTHRINGER CCIM

Bartner

239.481.3800 x206 enn.luthringer@creconsultants.com

MORE THAN JUST AN OFFICE-

| SUITE | SIZE<br>(RSF) | LEASE RATE<br>(RSF) | MONTHLY<br>BASE RENT | CAM<br>(RSF) | MONTHLY<br>CAM | SALES TAX | MONTHLY<br>TOTAL | NOTES                          |
|-------|---------------|---------------------|----------------------|--------------|----------------|-----------|------------------|--------------------------------|
| 125   | 3,867         | \$18.00             | \$5,800.50           | \$11.15      | \$3,593.09     | \$234.84  | \$9,628.43       | Available 07/01/2024           |
| 260   | 5,934         | \$18.00             | \$8,901.00           | \$11.15      | \$5,513.68     | \$360.37  | \$14,775.04      | Available now                  |
| 370   | 2,811         | \$18.00             | \$4,216.50           | \$11.15      | \$2,611.89     | \$170.71  | \$6,999.10       | Customized Build-out Available |
| 380   | 1,733         | \$18.00             | \$2,599.50           | \$11.15      | \$1,610.25     | \$105.24  | \$4,314.99       | Customized Build-out Available |
| 500   | 15,964        | \$18.00             | \$23,946.00          | \$11.15      | \$14,833.22    | \$969.48  | \$39,748.70      | Can expand to 22,511 SF        |
| 525   | 5,482         | \$18.00             | \$8,223.00           | \$11.15      | \$5,093.69     | \$332.92  | \$13,649.61      | Can expand to 22,511 SF        |

# MORE THAN JUST AN OFFICE

This Class-A business Campus is designed with your professional image in mind. When leasing office space at University Park, you will enjoy extraordinary design, amenities and competitive rental rates with premier building visibility and exposure.