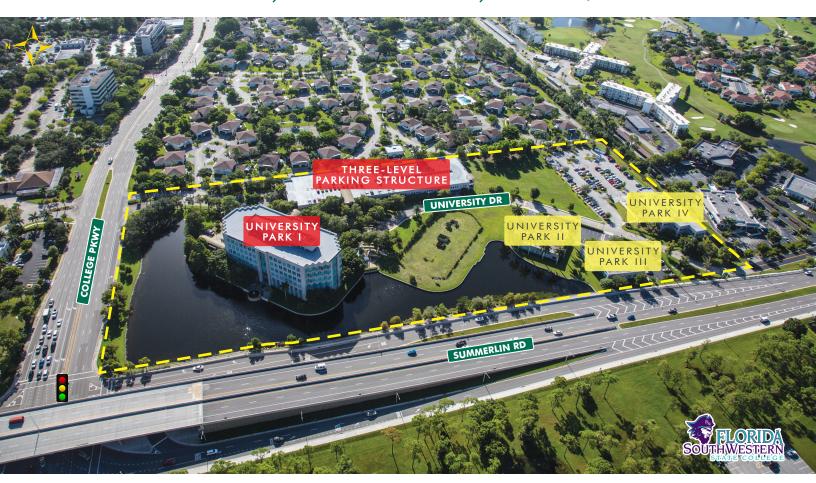

### **PARKING**

449 Parking Spaces (3.5/1,000 RSF)

## 12800 UNIVERSITY DRIVE, FORT MYERS, FL 33907

Prominently situated on College Parkway, a heavily traveled thoroughfare connecting Cape Coral and Fort Myers. This prime corridor serves as a dynamic hub for businesses and professional services, ensuring unrivaled visibility and accessibility.

UNPARALLELED LOCATION & VISIBILITY

PARKING GARAGE FOR AMPLE PARKING

ACCESSIBILITY FROM TWO MAJOR CORRIDORS