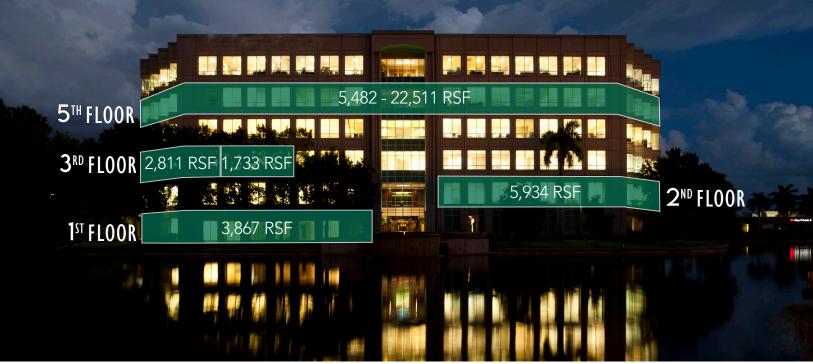

### **CONTACT**

ENN LUTHRINGER CCIM

Bartner

239.481.3800 x206 enn.luthringer@creconsultants.com

MORE THAN JUST AN OFFICE-

| SUITE | SIZE<br>(RSF) | LEASE RATE<br>(RSF) | MONTHLY<br>BASE RENT | CAM<br>(RSF) | MONTHLY<br>CAM | SALES TAX | MONTHLY<br>TOTAL | NOTES                          |
|-------|---------------|---------------------|----------------------|--------------|----------------|-----------|------------------|--------------------------------|
| 125   | 3,867         | \$18.00             | \$5,800.50           | \$11.15      | \$3,593.09     | \$234.84  | \$9,628.43       | Available 07/01/2024           |
| 260   | 5,934         | \$18.00             | \$8,901.00           | \$11.15      | \$5,513.68     | \$360.37  | \$14,775.04      | Available now                  |
| 370   | 2,811         | \$18.00             | \$4,216.50           | \$11.15      | \$2,611.89     | \$170.71  | \$6,999.10       | Customized Build-out Available |
| 380   | 1,733         | \$18.00             | \$2,599.50           | \$11.15      | \$1,610.25     | \$105.24  | \$4,314.99       | Customized Build-out Available |
| 500   | 15,964        | \$18.00             | \$23,946.00          | \$11.15      | \$14,833.22    | \$969.48  | \$39,748.70      | Can expand to 22,511 SF        |
| 525   | 5,482         | \$18.00             | \$8,223.00           | \$11.15      | \$5,093.69     | \$332.92  | \$13,649.61      | Can expand to 22,511 SF        |