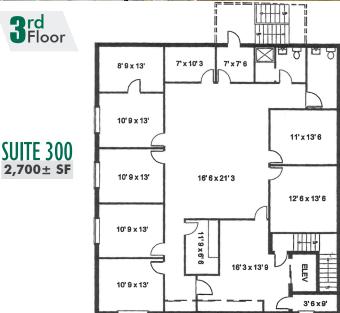

| SUITE | SIZE  | LEASE RATE | MONTHLY    | CAM    | MONTHLY    | MONTHLY   | MONTHLY    |
|-------|-------|------------|------------|--------|------------|-----------|------------|
|       | (SF)  | (PSF)      | BASE RENT  | (PSF)  | CAM        | SALES TAX | TOTAL      |
| 300   | 2,700 | \$19.00    | \$4,275.00 | \$6.00 | \$1,350.00 | \$112.50  | \$5,737.50 |

#### LEASE RATE: \$19.00 PSF NNN

**CAM:** \$6.00 PSF

67

SAM J. SAAD III

- **SIZE:** 2,700± SF
- LOCATION: On Airport Road S, just north of Tamiami Trail E, adjacent to the Collier Government Complex
- **ZONING:** C3 Commercial (Collier County)
- **YEAR BUILT: 1973**