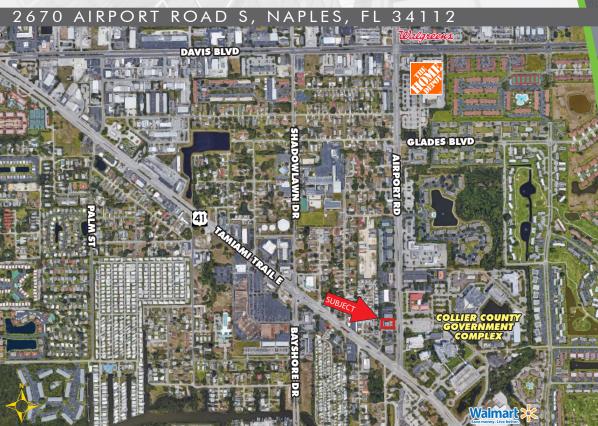

#### LEASE RATE: \$19.00 PSF NNN

**CAM:** \$6.00 PSF

67

SAM J. SAAD III

- **SIZE:** 2,700± SF
- LOCATION: On Airport Road S, just north of Tamiami Trail E, adjacent to the Collier Government Complex
- **ZONING:** C3 Commercial (Collier County)
- **YEAR BUILT: 1973**

#### **MOVE-IN READY-**

Prime office space opportunity on the entire third floor of this meticulously maintained building. Move-in ready with freshly painted walls and cleaned carpets, this space exudes a professional ambiance. Benefit from building and monument signage for enhanced visibility. Strategically located on Airport Rd S, just north of the US 41 intersection, near Downtown Naples and Fifth Avenue. This central location is adjacent to the Collier County Government Complex, offering a short walk to the courthouse and nearby Starbucks.