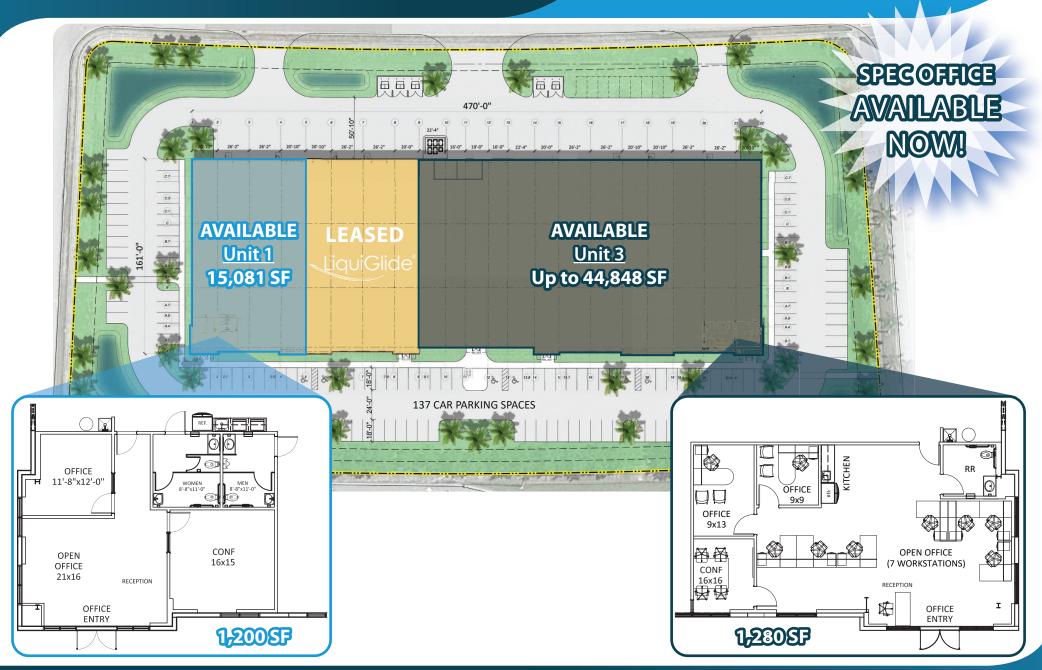

## **MERIDIAN BUSINESS CAMPUS BUILDING B - SPEC OFFICE SPACE**

LEE & ASSOCIATES COMMERCIAL REAL ESTATE SERVICES

16140 PARALLEL DRIVE, FORT MYERS, FL 33913