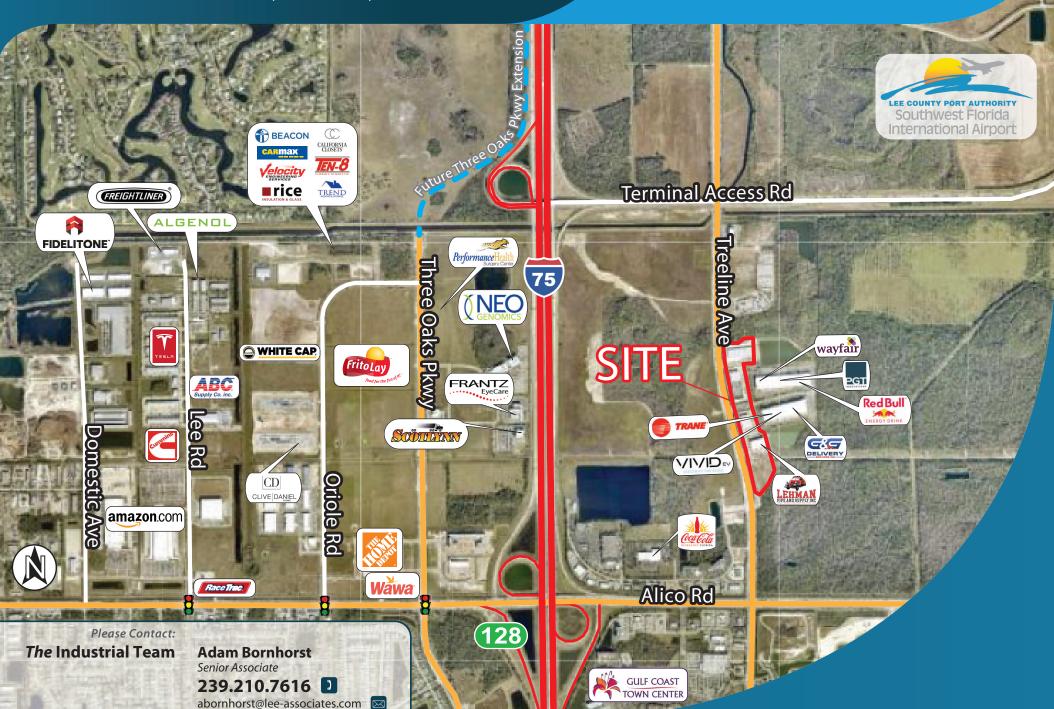

## **MERIDIAN BUSINESS CAMPUS**

16101 - 16251 PARALLEL DRIVE, FORT MYERS, FLORIDA 33913