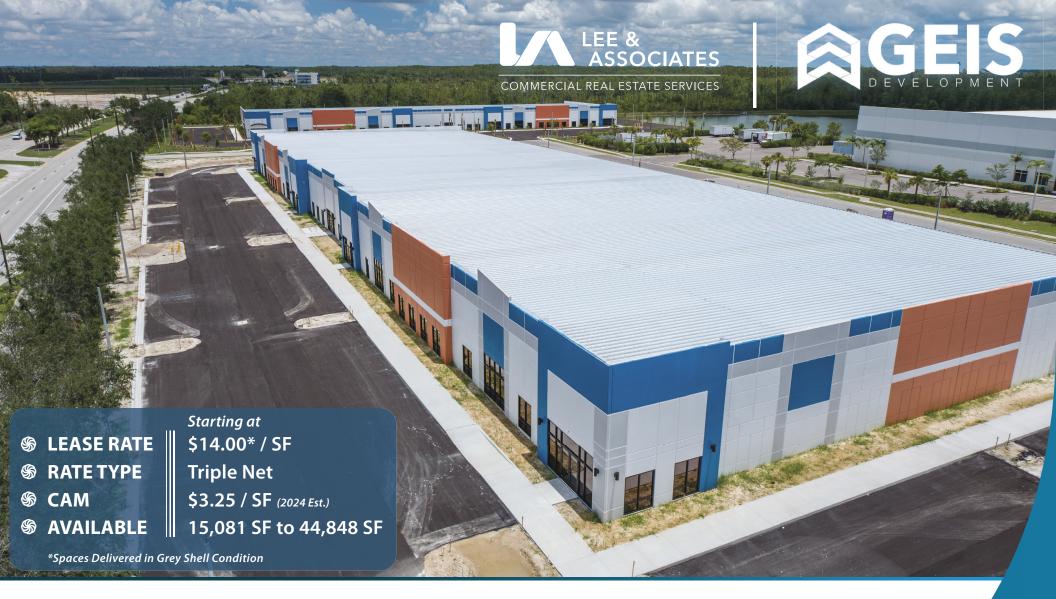

## Meridian Business Campus Building B

16140 Parallel Drive Fort Myers, Florida 33913

## **MERIDIAN BUSINESS CAMPUS**

**BUILDING B - UP TO 44,848 SF REMAINING!** 

16140 PARALLEL DRIVE, FORT MYERS, FL 33913

| Clear Height Varies from 18' to 20' | Truck Court 53' Deep                           | Fully Sprinklered           |
|-------------------------------------|------------------------------------------------|-----------------------------|
| 12' x 14' Drive-In Doors            | Bay Spacing Varies from 20' x 53' to 30' x 53' | 1.83/1,000 SF Parking Ratio |