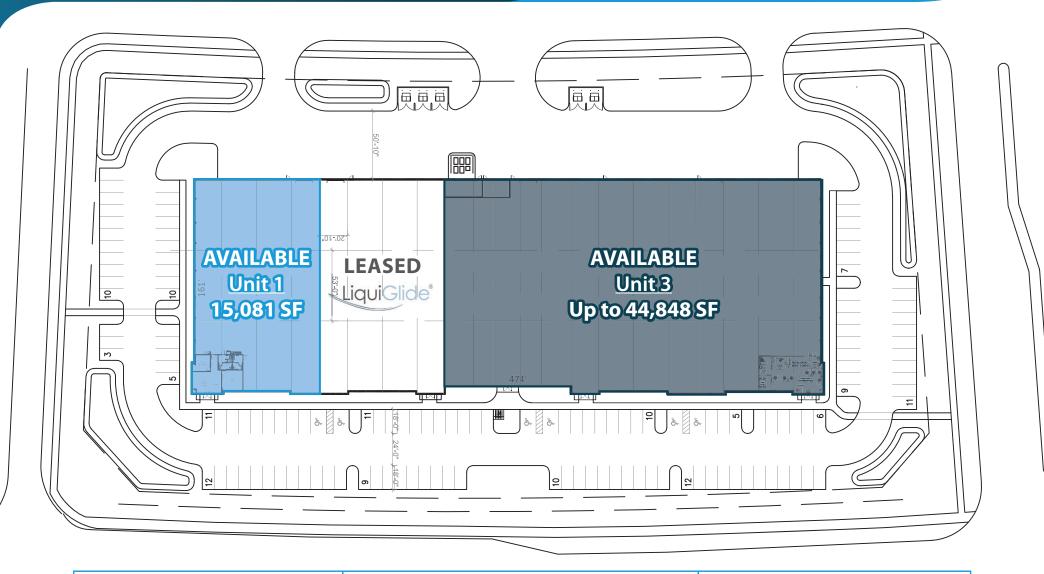

## **MERIDIAN BUSINESS CAMPUS**

**BUILDING B - UP TO 44,848 SF REMAINING!** 

16140 PARALLEL DRIVE, FORT MYERS, FL 33913

| Clear Height Varies from 18' to 20' | Truck Court 53' Deep                           | Fully Sprinklered           |
|-------------------------------------|------------------------------------------------|-----------------------------|
| 12' x 14' Drive-In Doors            | Bay Spacing Varies from 20' x 53' to 30' x 53' | 1.83/1,000 SF Parking Ratio |