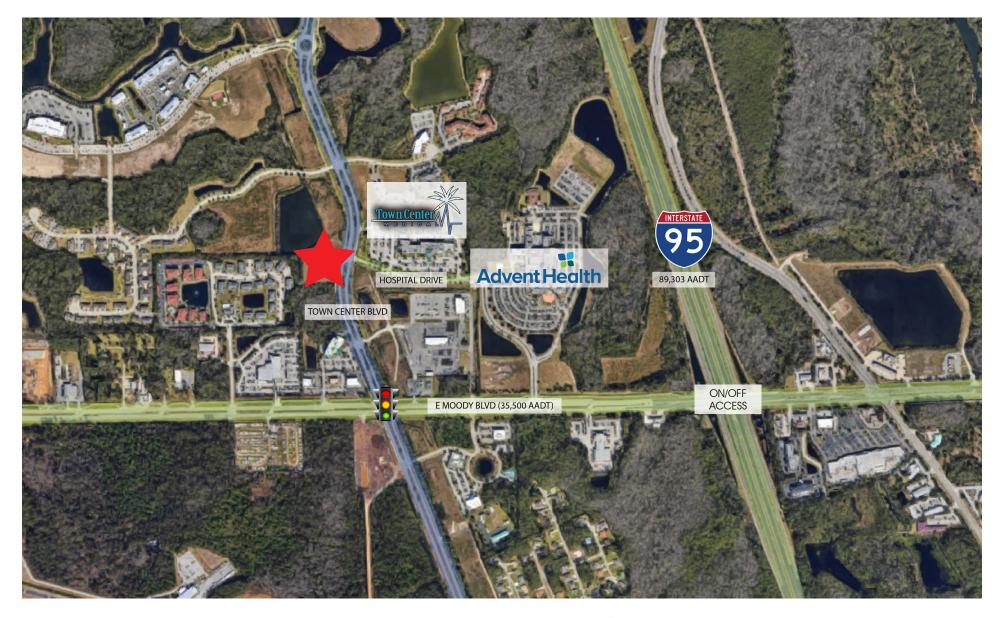

Positioned at one of the two access points to Advent Health's 100-bed, 158,000 SF Palm Coast Hospital (0.3 miles from site) and the adjacent 30,000 SF Town Center Medical Complex, less than a mile from I-95

Over 345' of frontage on Town Center Blvd with direct access both to Palm Coast Pkwy and to SR 100

Monument signage available at intersection of Town Center Blvd and Hospital Drive

Located within the Town Center at Palm Coast CDD trade area, with entitlements for multi-family, residential, office, retail and hotel developments

# LOCATION

## Average Annual Daily Trips

| 2022             |        |
|------------------|--------|
| Town Center Blvd | 5,000  |
| E Moody Blvd     | 35,500 |
| I-95             | 80,303 |