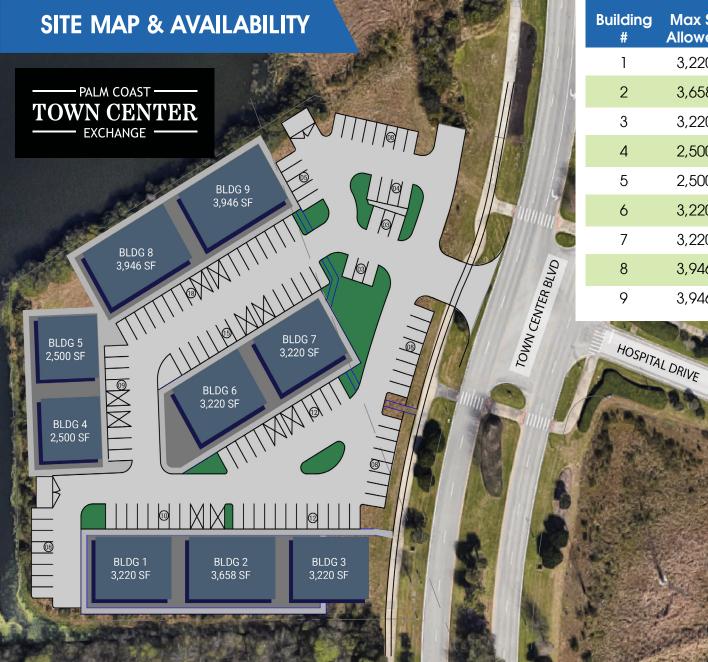

| Building<br># | Max SF<br>Allowed | Use Allowed      | Purchase<br>Price | Price /<br>SF |
|---------------|-------------------|------------------|-------------------|---------------|
| 1             | 3,220             | Medical / Office | \$1,050,000       | \$326         |
| 2             | 3,658             | Medical / Office | \$1,190,000       | \$325         |
| 3             | 3,220             | Medical / Office | \$1,050,000       | \$326         |
| 4             | 2,500             | Medical / Office | \$820,000         | \$328         |
| 5             | 2,500             | Medical / Office | \$820,000         | \$328         |
| 6             | 3,220             | Medical / Office | \$1,050,000       | \$326         |
| 7             | 3,220             | Medical / Office | \$1,100,000       | \$342         |
| 8             | 3,946             | Medical / Office | \$1,290,000       | \$327         |
| 9             | 3,946             | Medical / Office | \$1,290,000       | \$327         |

\*Pricing is subject to change. Inquire for details.