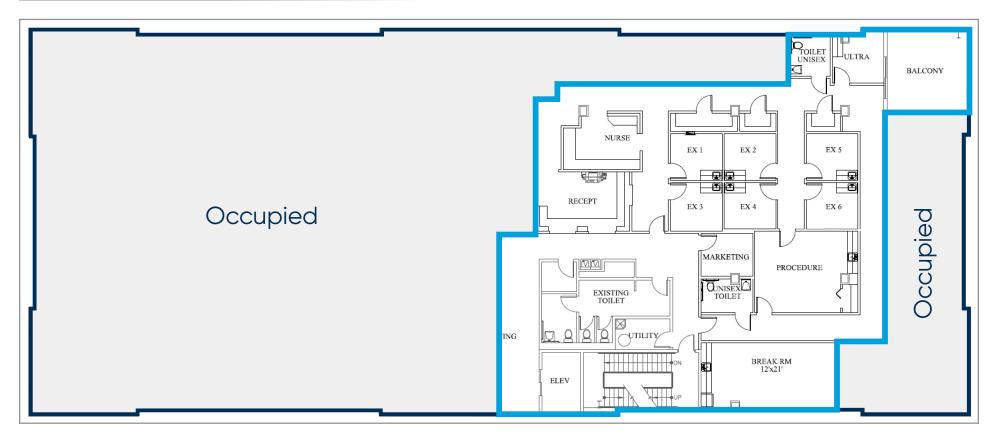

### Floor Plan & Images

www.BBDRE.com + (407) 426.7702 + 250 N. Orange Ave. Ste. 1500 + Orlando, FL 32801

#### Highlights

- Located in the Metro West Area
- Beautiful Space Recently Built-out for Medical Use
- 6 Exam Rooms with Plumbing
- Modern Waiting Area and Reception Office
- Covered Parking Available