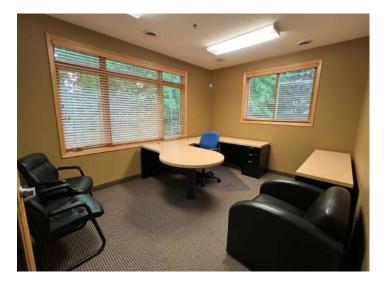

## **Interior Photos**

This information is accurate as of the date of printing and is subject to change without notice. All information is deemed accurate, but cannot be guaranteed.

#### Highlights and Features:

- Located in the Annapolis Office Park
- Ideal for an owner/user
- Year Built: 2004
- Corner unit
- Large scale windows throughout
- Elegantly appointed with too many upgrades to list
- Main Level: approx. 1,520 sf (leased through 5/1/25)
- 5 private offices with windows
- Reception area
- Conference Room
- Bathroom
- Lower Level: approx. 1,520 sf (currently vacant)
- 5 private offices
- Reception area
- Kitchenette
- Bathroom
- Walk-out