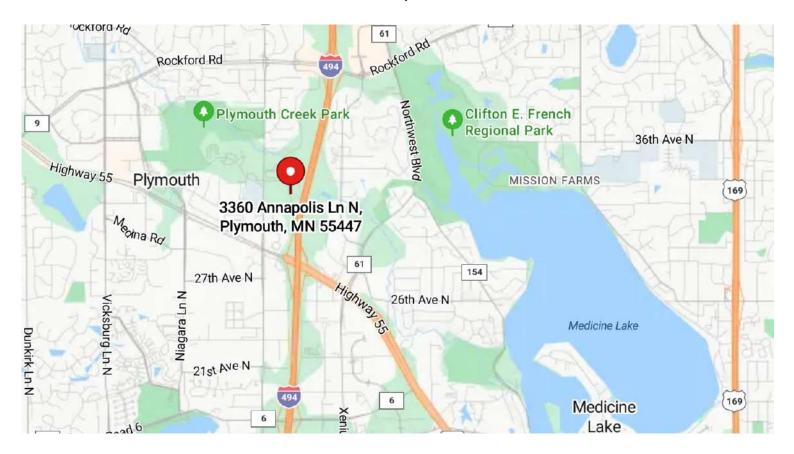

r Built: 2004
- Corner unit
- Large scale windows throughout
- Elegantly appointed with too many upgrades to list
- Main Level: approx. 1,520 sf (leased through 5/1/25)
- 5 private offices with windows
- Reception area
- Conference Room
- Bathroom
- Lower Level: approx. 1,520 sf (currently vacant)
- 5 private offices
- Reception area
- Kitchenette
- Bathroom
- Walk-out

# **NANCY FLICEK** 952.992.0093

nancy@christiansonandco.com

This information is accurate as of the date of printing and is subject to change without notice. All information is deemed accurate, but cannot be guaranteed.

## **Interior Photos**













This information is accurate as of the date of printing and is subject to change without notice. All information is deemed accurate, but cannot be guaranteed.

### Map



#### **Aerial**



This information is accurate as of the date of printing and is subject to change without notice. All information is deemed accurate, but cannot be guaranteed.