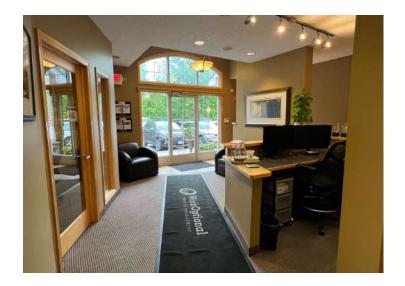

## **Interior Photos**

This information is accurate as of the date of printing and is subject to change without notice. All information is deemed accurate, but cannot be guaranteed.

#### Highlights and Features:

- Located in the Annapolis Office Park
- Ideal for an owner/user
- Year Built: 2004
- Corner unit
- Large scale windows throughout
- Elegantly appointed with too many upgrades to list
- Main Level: approx. 1,520 sf (leased through 5/1/25)
- 5 private offices with windows
- Reception area
- Conference Room
- Bathroom
- Lower Level: approx. 1,520 sf (currently vacant)
- 5 private offices
- Reception area
- Kitchenette
- Bathroom
- Walk-out