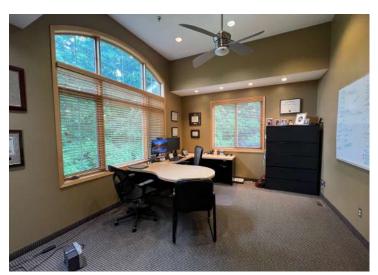

## **Interior Photos**

This information is accurate as of the date of printing and is subject to change without notice. All information is deemed accurate, but cannot be guaranteed.

#### Highlights and Features:

- Located in the Annapolis Office Park
- Ideal for an owner/user
- Year Built: 2004
- Corner unit
- Large scale windows throughout
- Elegantly appointed with too many upgrades to list
- Main Level: approx. 1,520 sf (leased through 5/1/25)
- 5 private offices with windows
- Reception area
- Conference Room
- Bathroom
- Lower Level: approx. 1,520 sf (currently vacant)
- 5 private offices
- Reception area
- Kitchenette
- Bathroom
- Walk-out