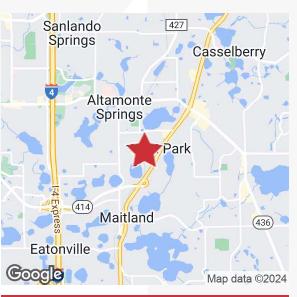

## For Sale & Lease Office Building \$2,200,000 | \$15.00 / SF

## 241 Obrien Road

Fern Park, Florida 32730

## **Property Highlights**

- Class B office building with 2 entrances located just outside of Altamonte Springs
- 8,168± SF building on 1.56± acre site

- Zoning C-1 (Seminole County); perfect for service business
- Less than 10 minutes from I-4/Maitland Blvd interchange
- Blocks from Orlando Ave / US Hwy 17-92
- Security; decorative fence with new electronic gate
- · 42 parking spaces for vans, trucks and cars
- Move-in condition; furnished office space in most of building; also lease with option to buy



Sale Price: \$2,200,000 Lease Rate: \$15.00 / SF NNN

## For more information Paul P. Partyka, CCIM, MiCP, CIPS O: 407 949 0758 ppartyka@realvest.com



US.20.24 The information contained herein has been given to us by the owner of the property or other sources we deem reliable. We have no reason to doubt its accuracy, but we do not guarantee it. All information should be verified prior to purchase or lease. Unless otherwise noted, the property is being offered as-is, where is, with all faults.







The information contained herein has been given to us by the owner of the property or other sources we deem reliable. We have no reason to doubt its accuracy, but we do not guarantee it. All information should be verified prior to purchase or lease. Unless otherwise noted, the property is b