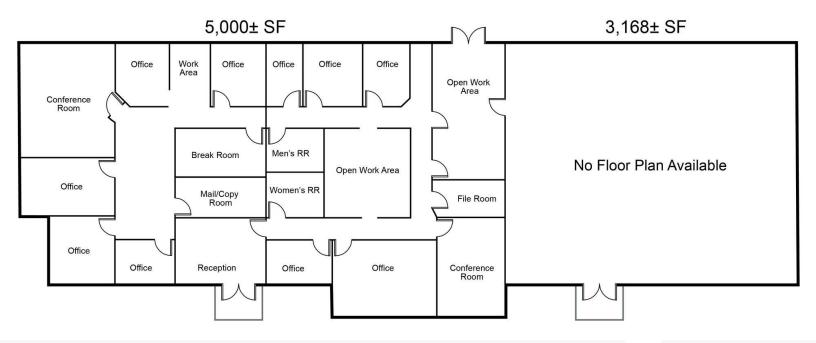

## **Property Highlights**

- Class B office building with 2 entrances located just outside of Altamonte Springs
- 8,168± SF building on 1.56± acre site

- Zoning C-1 (Seminole County); perfect for service business
- Less than 10 minutes from I-4/Maitland Blvd interchange
- Blocks from Orlando Ave / US Hwy 17-92
- Security; decorative fence with new electronic gate
- · 42 parking spaces for vans, trucks and cars
- Move-in condition; furnished office space in most of building; also lease with option to buy