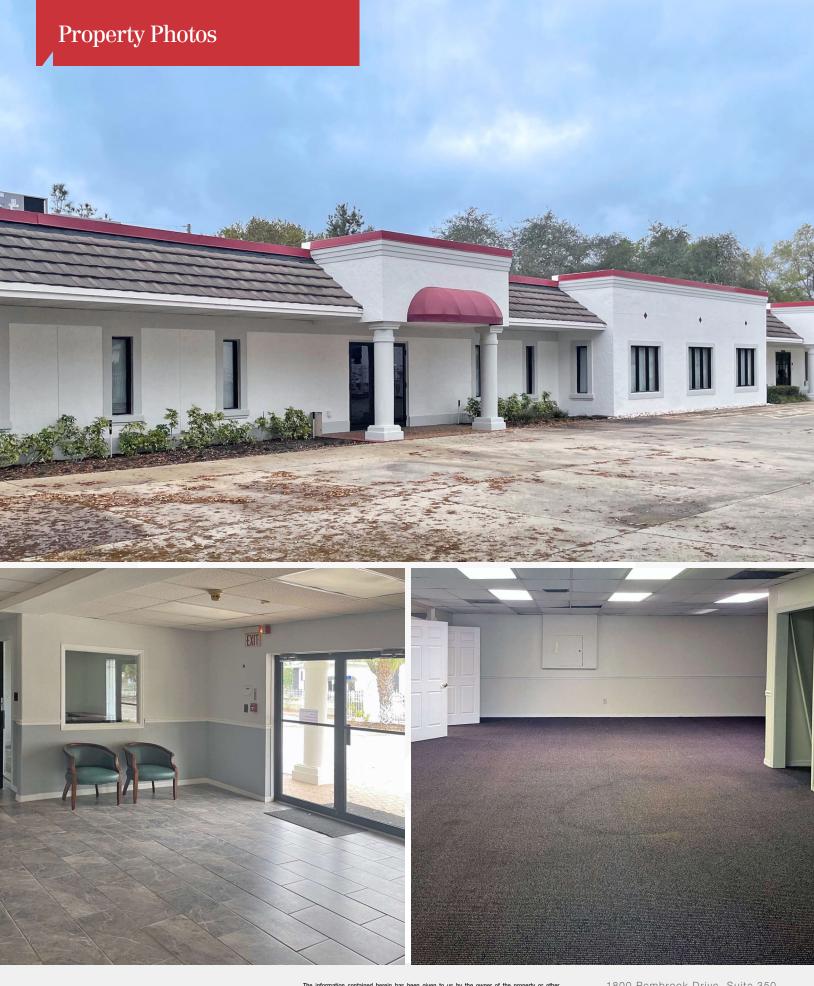

## **Property Highlights**

- Class B office building with 2 entrances located just outside of Altamonte Springs
- 8,168± SF building on 1.56± acre site

- Zoning C-1 (Seminole County); perfect for service business
- Less than 10 minutes from I-4/Maitland Blvd interchange
- Blocks from Orlando Ave / US Hwy 17-92
- Security; decorative fence with new electronic gate
- · 42 parking spaces for vans, trucks and cars
- Move-in condition; furnished office space in most of building; also lease with option to buy