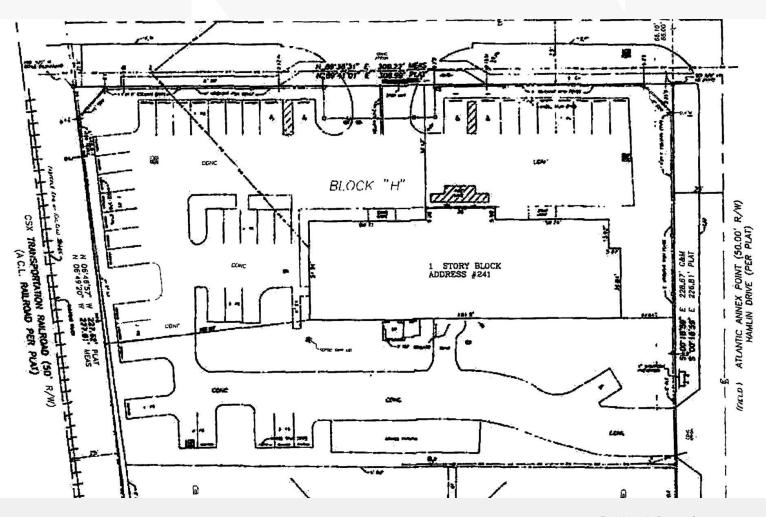

## **Property Highlights**

- Class B office building with 2 entrances located just outside of Altamonte Springs
- 8,168± SF building on 1.56± acre site

- Zoning C-1 (Seminole County); perfect for service business
- Less than 10 minutes from I-4/Maitland Blvd interchange
- Blocks from Orlando Ave / US Hwy 17-92
- Security; decorative fence with new electronic gate
- · 42 parking spaces for vans, trucks and cars
- Move-in condition; furnished office space in most of building; also lease with option to buy