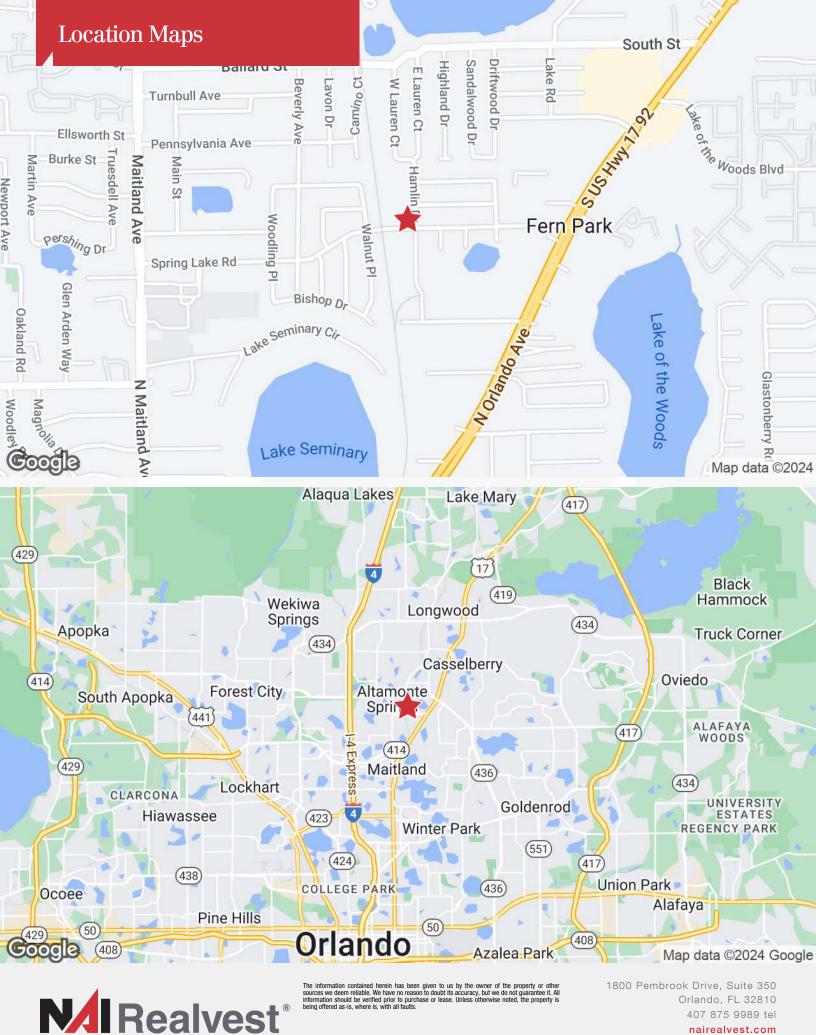

## 241 Obrien Road

Fern Park, Florida 32730

## **Property Highlights**

- Class B office building with 2 entrances located just outside of Altamonte Springs
- 8,168± SF building on 1.56± acre site

- Zoning C-1 (Seminole County); perfect for service business
- Less than 10 minutes from I-4/Maitland Blvd interchange
- Blocks from Orlando Ave / US Hwy 17-92
- Security; decorative fence with new electronic gate
- · 42 parking spaces for vans, trucks and cars
- Move-in condition; furnished office space in most of building; also lease with option to buy