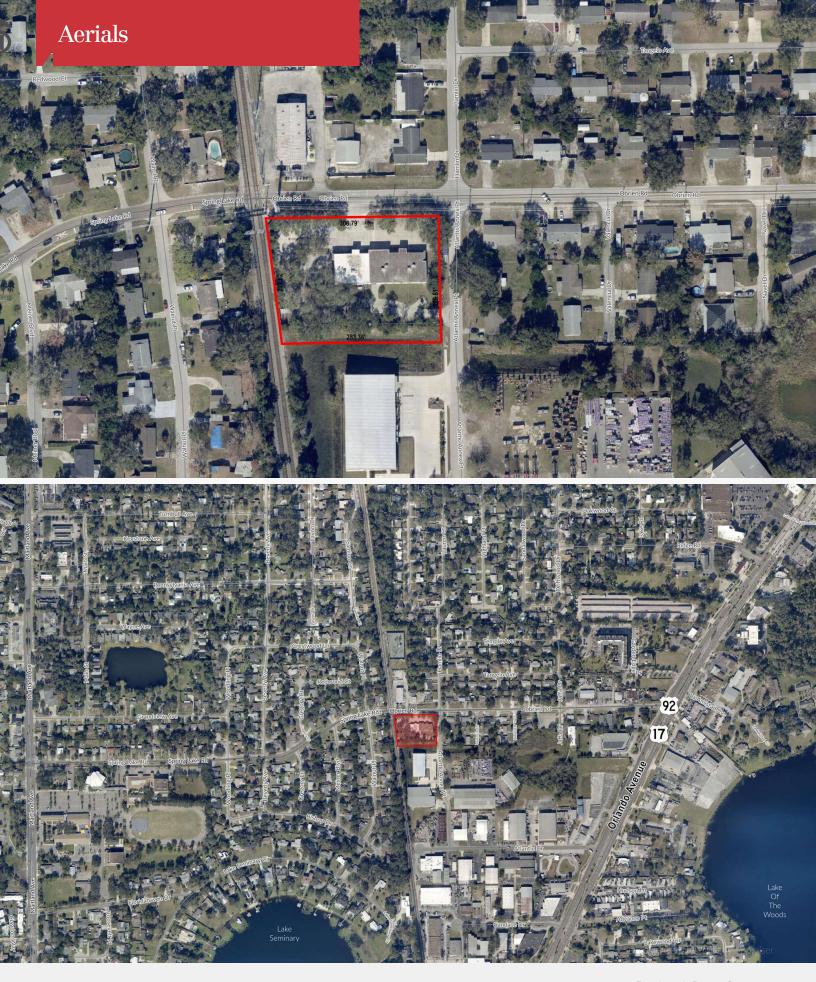

## 241 Obrien Road

Fern Park, Florida 32730

## **Property Highlights**

- Class B office building with 2 entrances located just outside of Altamonte Springs
- 8,168± SF building on 1.56± acre site

- Zoning C-1 (Seminole County); perfect for service business
- Less than 10 minutes from I-4/Maitland Blvd interchange
- Blocks from Orlando Ave / US Hwy 17-92
- Security; decorative fence with new electronic gate
- · 42 parking spaces for vans, trucks and cars
- Move-in condition; furnished office space in most of building; also lease with option to buy