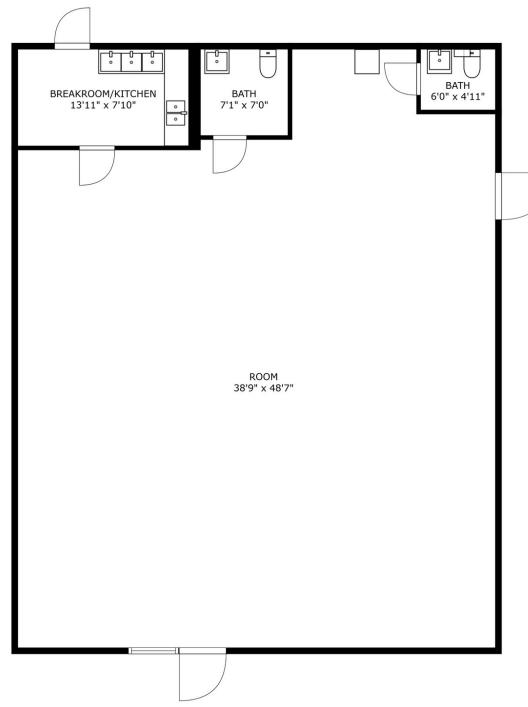

#### **PROPERTY HIGHLIGHTS**

- · 2,000sf Stand alone
- · 2 restrooms, 1 ADA
- · Kitchen/Breakroom area
- · Open Restaurant/Storefront space
- \$12/sf NNN \$3.27/sf CAM

# RETAIL/OFFICE W/FRONTAGE ON CASSAT AVE

1181 Cassat Ave, Jacksonville, FL 32205

is intended to represent the flow of the property and may not accurately represent the dimensions of each room or the property as a whole. Business Systems, Inc. All rights reserved.