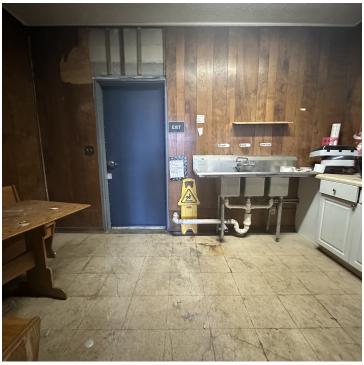

#### **PROPERTY HIGHLIGHTS**

- · 2,000sf Stand alone
- · 2 restrooms, 1 ADA
- · Kitchen/Breakroom area
- · Open Restaurant/Storefront space
- \$12/sf NNN \$3.27/sf CAM