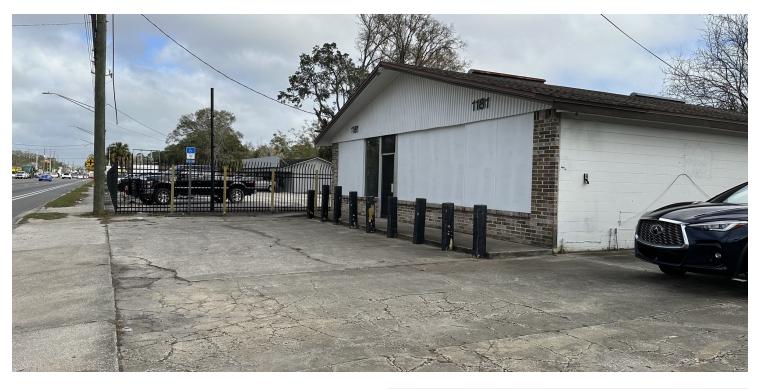

# RETAIL/OFFICE W/FRONTAGE ON CASSAT AVE

1181 Cassat Ave, Jacksonville, FL 32205

#### **PROPERTY HIGHLIGHTS**

- · 2,000sf Stand alone
- · 2 restrooms, 1 ADA
- · Kitchen/Breakroom area
- · Open Restaurant/Storefront space
- \$12/sf NNN \$3.27/sf CAM

#### **OFFERING SUMMARY**

| Lease Rate:      | \$12.00 SF/yr (NNN) |
|------------------|---------------------|
| Number of Units: | 1                   |
| Available SF:    | 2,000 SF            |
| Lot Size:        | 11,672 SF           |
| Building Size:   | 2,000 SF            |