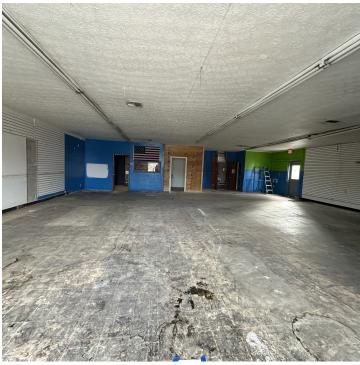

#### **PROPERTY HIGHLIGHTS**

- · 2,000sf Stand alone
- · 2 restrooms, 1 ADA
- · Kitchen/Breakroom area
- · Open Restaurant/Storefront space
- \$12/sf NNN \$3.27/sf CAM

#### **OFFERING SUMMARY**

| Lease Rate:      | \$12.00 SF/yr (NNN) |
|------------------|---------------------|
| Number of Units: | 1                   |
| Available SF:    | 2,000 SF            |
| Lot Size:        | 11,672 SF           |
| Building Size:   | 2,000 SF            |