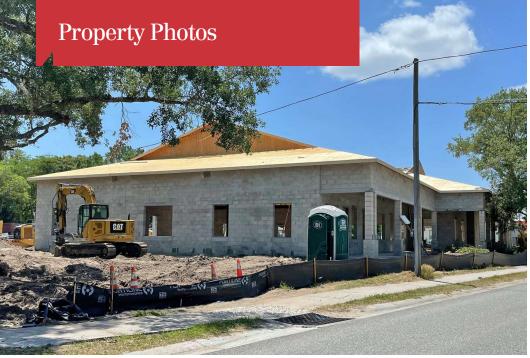

## Retail/Office Center Under Construction

1,200 - 9,063 SF | \$35.00/SF NNN (Estimated \$7.00/SF)

## 981 Vineland Road

Winter Garden, Florida 34787

## **Property Highlights**

- · New construction estimated finish date August 2024
- Pre-construction leasing rate; with \$30/SF Improvement Allowance
- Minimum unit size is 1,200 SF; up to 9,063 SF (entire building)
- Allows retail and office use; Ceiling height: 18 feet
- Parking 4/1000 SF
- Zoning: PCD Planned Commercial Development (Orange County)
- Corner location allows for access from both Vineland Rd and Morgan Street
- Just 2 blocks north of Colonial Drive (SR 50)
- · Surrounded by dense residential development