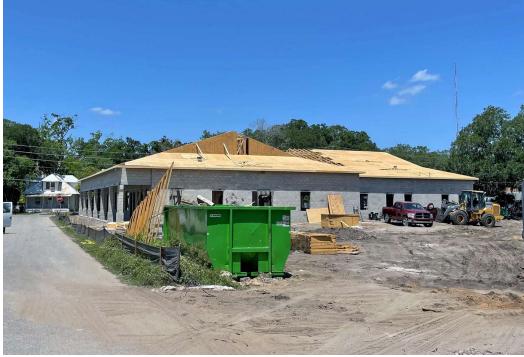

## Retail/Office Center Under Construction

1,200 - 9,063 SF | \$35.00/SF NNN (Estimated \$7.00/SF)

## 981 Vineland Road

Winter Garden, Florida 34787

## **Property Highlights**

- · New construction estimated finish date August 2024
- Pre-construction leasing rate; with \$30/SF Improvement Allowance
- Minimum unit size is 1,200 SF; up to 9,063 SF (entire building)
- Allows retail and office use; Ceiling height: 18 feet
- Parking 4/1000 SF
- Zoning: PCD Planned Commercial Development (Orange County)
- Corner location allows for access from both Vineland Rd and Morgan Street
- Just 2 blocks north of Colonial Drive (SR 50)
- · Surrounded by dense residential development