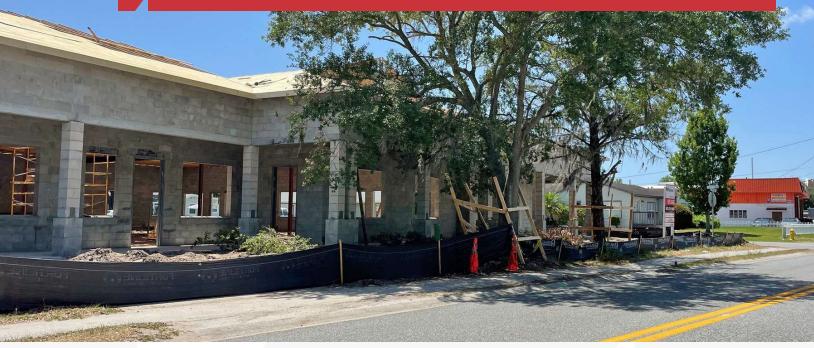

## Retail/Office Center Under Construction

1,200 - 9,063 SF | \$35.00/SF NNN (Estimated \$7.00/SF)

## 981 Vineland Road

Winter Garden, Florida 34787

## **Property Highlights**

- · New construction estimated finish date August 2024
- Pre-construction leasing rate; with \$30/SF Improvement Allowance
- Minimum unit size is 1,200 SF; up to 9,063 SF (entire building)
- Allows retail and office use; Ceiling height: 18 feet
- Parking 4/1000 SF
- Zoning: PCD Planned Commercial Development (Orange County)
- Corner location allows for access from both Vineland Rd and Morgan Street
- Just 2 blocks north of Colonial Drive (SR 50)
- · Surrounded by dense residential development