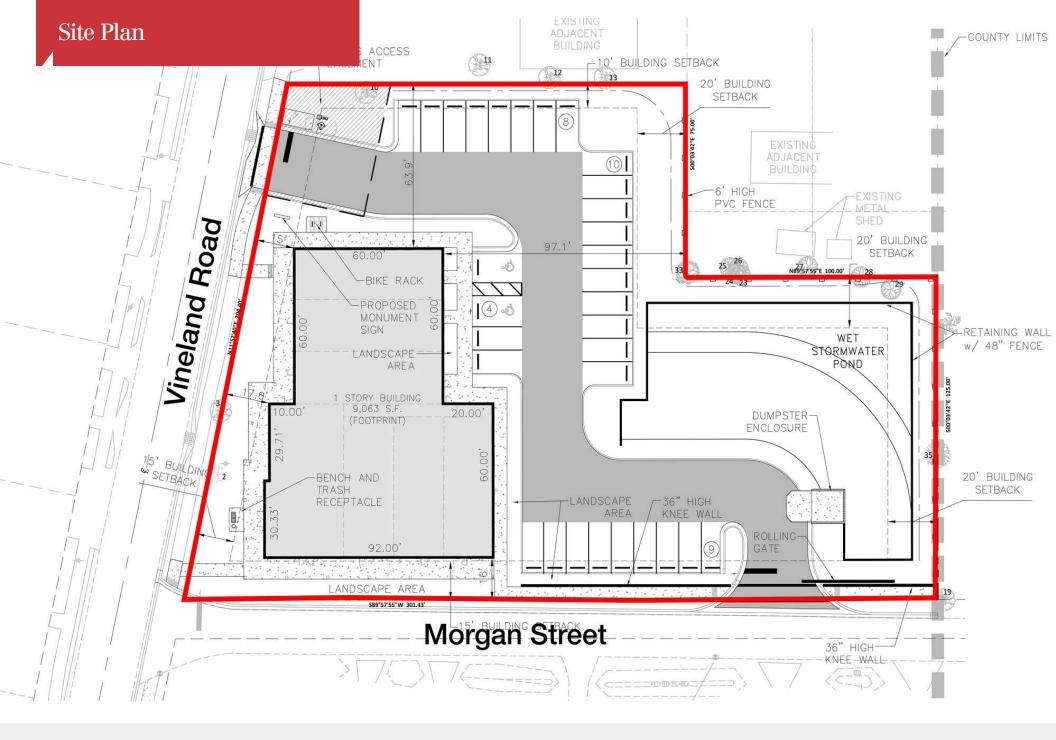

## **Property Highlights**

- · New construction estimated finish date August 2024
- Pre-construction leasing rate; with \$30/SF Improvement Allowance
- Minimum unit size is 1,200 SF; up to 9,063 SF (entire building)
- Allows retail and office use; Ceiling height: 18 feet
- Parking 4/1000 SF
- Zoning: PCD Planned Commercial Development (Orange County)
- Corner location allows for access from both Vineland Rd and Morgan Street
- Just 2 blocks north of Colonial Drive (SR 50)
- · Surrounded by dense residential development