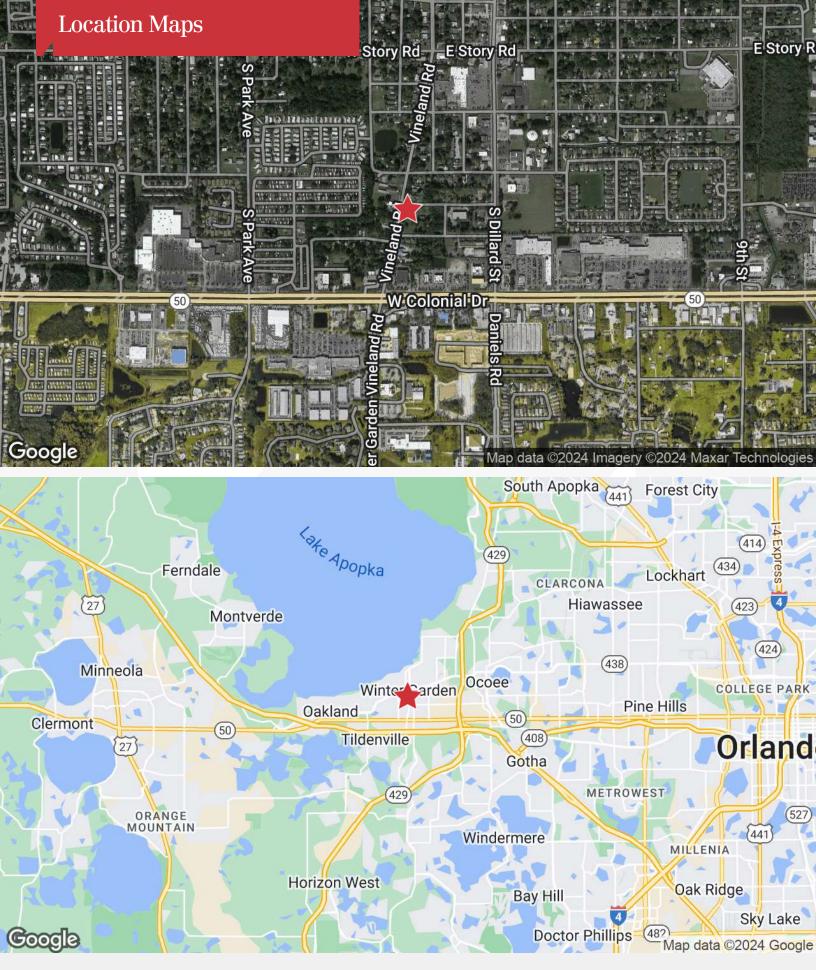

## 981 Vineland Road

Winter Garden, Florida 34787

## **Property Highlights**

- · New construction estimated finish date August 2024
- Pre-construction leasing rate; with \$30/SF Improvement Allowance
- Minimum unit size is 1,200 SF; up to 9,063 SF (entire building)
- Allows retail and office use; Ceiling height: 18 feet
- Parking 4/1000 SF
- Zoning: PCD Planned Commercial Development (Orange County)
- Corner location allows for access from both Vineland Rd and Morgan Street
- Just 2 blocks north of Colonial Drive (SR 50)
- · Surrounded by dense residential development