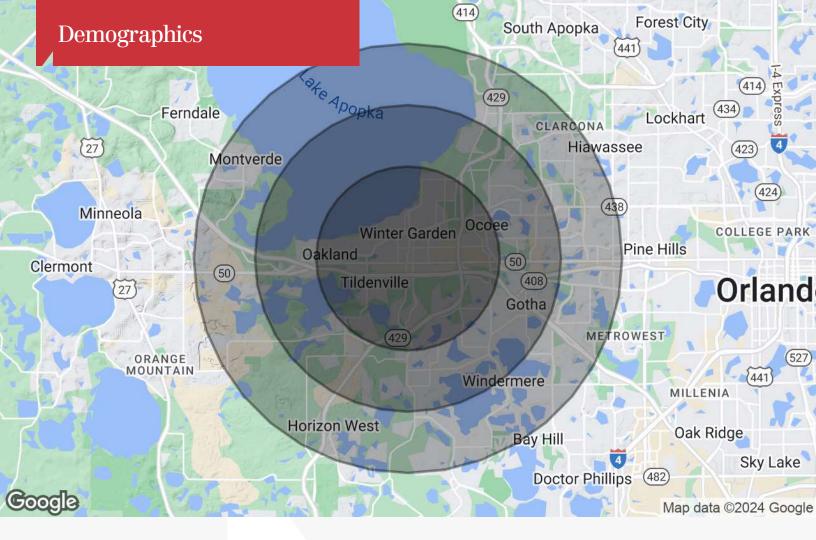

| Population                           | 3 Miles           | 5 Miles           | 7 Miles               |  |
|--------------------------------------|-------------------|-------------------|-----------------------|--|
| TOTAL POPULATION                     | 54,762            | 121,269           | 232,868               |  |
| MEDIAN AGE                           | 40                | 39                | 39                    |  |
| MEDIAN AGE (MALE)                    | 39                | 38                | 38                    |  |
| MEDIAN AGE (FEMALE)                  | 41                | 40                | 40                    |  |
|                                      |                   |                   |                       |  |
|                                      |                   |                   |                       |  |
| Households & Income                  | 3 Miles           | 5 Miles           | 7 Miles               |  |
| Households & Income TOTAL HOUSEHOLDS | 3 Miles<br>19,059 | 5 Miles<br>40,903 | <b>7 Miles</b> 78,766 |  |
|                                      |                   |                   |                       |  |
| TOTAL HOUSEHOLDS                     | 19,059            | 40,903            | 78,766                |  |
| TOTAL HOUSEHOLDS # OF PERSONS PER HH | 19,059<br>2.9     | 40,903<br>3       | 78,766<br>3           |  |