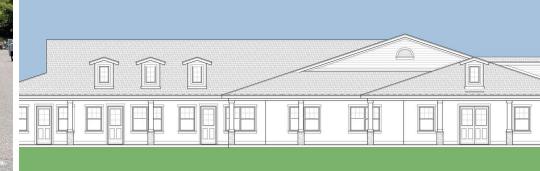

## Retail/Office Center Under Construction

1,200 - 9,063 SF | \$35.00/SF NNN (Estimated \$7.00/SF)

## **Property Highlights**

- · New construction estimated finish date August 2024
- Pre-construction leasing rate; with \$30/SF Improvement Allowance
- Minimum unit size is 1,200 SF; up to 9,063 SF (entire building)
- Allows retail and office use; Ceiling height: 18 feet
- Parking 4/1000 SF
- Zoning: PCD Planned Commercial Development (Orange County)
- Corner location allows for access from both Vineland Rd and Morgan Street
- Just 2 blocks north of Colonial Drive (SR 50)
- · Surrounded by dense residential development