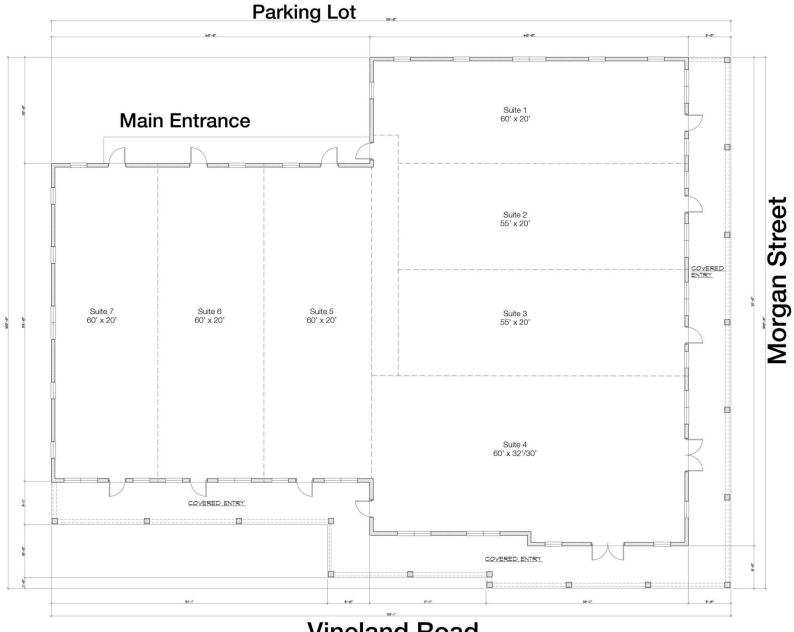

## **Property Highlights**

- · New construction estimated finish date August 2024
- Pre-construction leasing rate; with \$30/SF Improvement Allowance
- Minimum unit size is 1,200 SF; up to 9,063 SF (entire building)
- Allows retail and office use; Ceiling height: 18 feet
- Parking 4/1000 SF
- Zoning: PCD Planned Commercial Development (Orange County)
- Corner location allows for access from both Vineland Rd and Morgan Street
- Just 2 blocks north of Colonial Drive (SR 50)
- · Surrounded by dense residential development