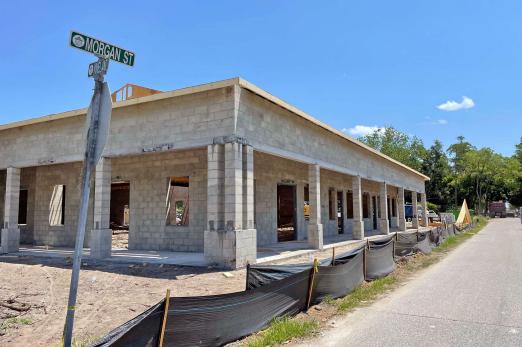

## Retail/Office Center Under Construction

1,200 - 9,063 SF | \$35.00/SF NNN (Estimated \$7.00/SF)

## 981 Vineland Road

Winter Garden, Florida 34787

## **Property Highlights**

- · New construction estimated finish date August 2024
- Pre-construction leasing rate; with \$30/SF Improvement Allowance
- Minimum unit size is 1,200 SF; up to 9,063 SF (entire building)
- Allows retail and office use; Ceiling height: 18 feet
- Parking 4/1000 SF
- Zoning: PCD Planned Commercial Development (Orange County)
- Corner location allows for access from both Vineland Rd and Morgan Street
- Just 2 blocks north of Colonial Drive (SR 50)
- · Surrounded by dense residential development