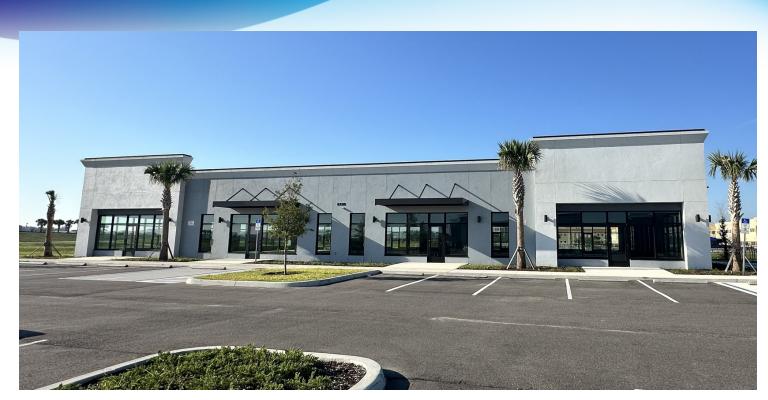

# **EXECUTIVE SUMMARY**

The Professional Center at Viera • 6156 Breslay Drive Melbourne, FL 32940

| OFFERING SUMM  | ARY                 | PROPERTY OVERVIEW                                                                                                                                                                                                              |
|----------------|---------------------|--------------------------------------------------------------------------------------------------------------------------------------------------------------------------------------------------------------------------------|
| Available SF:  | 2,500 - 7,500 SF    | This is a NEW, CLASS A - MEDICAL OFFICE BUILDING developed by Pro-Ject International, known for their quality, well-run, projects.                                                                                             |
| Lease Rate:    | \$30.00 SF/yr (NNN) | This building is 10,000 square feet, built for maximum tenant build-out flexibility. Building can deliver from one (1) to three (3) suites.                                                                                    |
| Year Built:    | 2023                | This state-of-the-art building, energy efficient, building has panoramic windows that boast<br>beautiful waterfront views while the contemporary architecture provides captivating and timeless<br>identify for your business. |
| Building Size: | 10,000 SF           | Suites can range in size from 2,500 sf to 7,500 sf and they can be built-to-suit your specific business needs and design criteria.                                                                                             |
|                |                     | One of the few office buildings located in West Viera.                                                                                                                                                                         |
| Market:        | Viera               | Project has great identity and signage opportunities.                                                                                                                                                                          |
| Trainet. Vicia |                     | LOCATION OVERVIEW                                                                                                                                                                                                              |
|                |                     | Vier Elevide is a 22 000+ acre development located in the middle of Prevent County which has                                                                                                                                   |