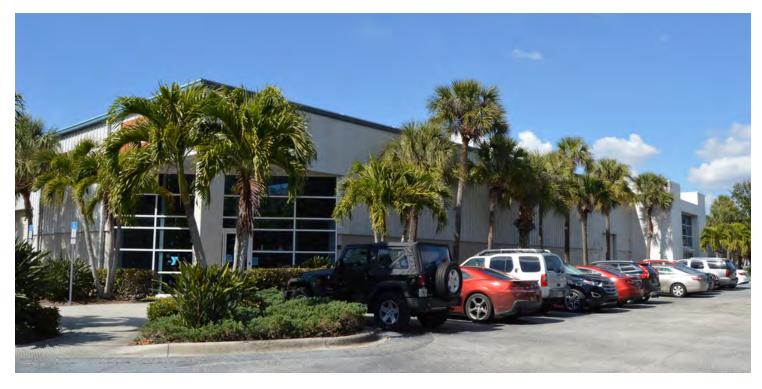

# INDEPENDENCE BUSINESS PARK AVAILABILITY 1500 Independence Blvd , Sarasota, FL 34234

## PROPERTY OVERVIEW

Prime location between Downtown Sarasota & Bradenton Close Proximity to Sarasota/Bradenton International Airport Over 19 acre gated complex Heavy 3 Phase power available Abundance of parking Eave: 21 ft 5/8" to the bottom of the roof truss Peek: 23 ft 11/16" Column spacing: N to S - 50 ft, E to W - 41 ft Operating expenses estimated at \$2.68 / SF Air-conditioned Office space only 6 Grade level roll-up doors 40,038 SF of Warehouse 2,709 SF of Office