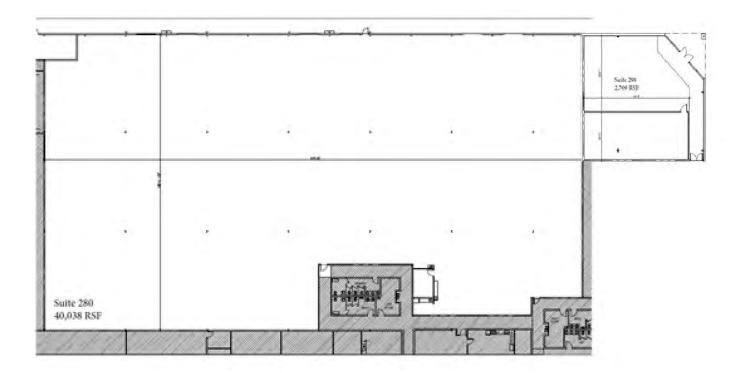

## PROPERTY OVERVIEW

Prime location between Downtown Sarasota & Bradenton Close Proximity to Sarasota/Bradenton International Airport Over 19 acre gated complex Heavy 3 Phase power available Abundance of parking Eave: 21 ft 5/8" to the bottom of the roof truss Peek: 23 ft 11/16" Column spacing: N to S - 50 ft, E to W - 41 ft Operating expenses estimated at \$2.68 / SF Air-conditioned Office space only 6 Grade level roll-up doors 40,038 SF of Warehouse 2,709 SF of Office

### PROPERTY SUMMARY

| Lease Rate:    | \$8.95 SF/yr (NNN)            |
|----------------|-------------------------------|
| Available SF:  | 42,747 SF                     |
| Building Size: | 205,563                       |
| Market:        | North Port-Sarasota-Bradenton |
| OPEX:          | \$5.12 /SF                    |