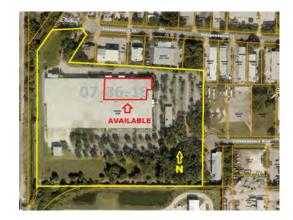

## PROPERTY OVERVIEW

Prime location between Downtown Sarasota & Bradenton Close Proximity to Sarasota/Bradenton International Airport Over 19 acre gated complex Heavy 3 Phase power available Abundance of parking Eave: 21 ft 5/8" to the bottom of the roof truss Peek: 23 ft 11/16" Column spacing: N to S - 50 ft, E to W - 41 ft Operating expenses estimated at \$2.68 / SF Air-conditioned Office space only 6 Grade level roll-up doors 40,038 SF of Warehouse 2,709 SF of Office