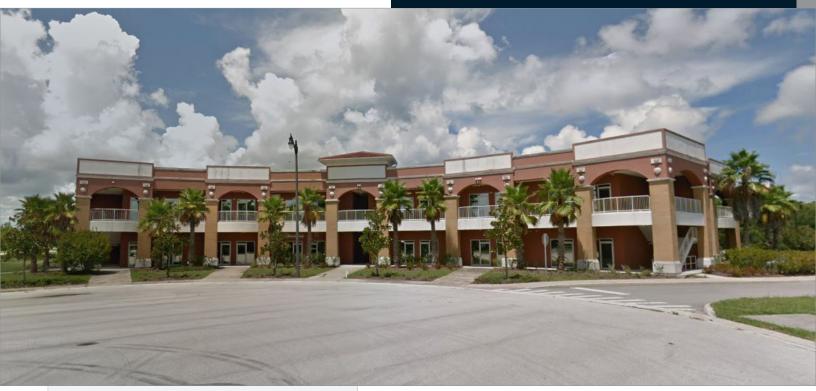

57 Town Court, Suite 202/203 Palm Coast, Florida 32164

### **CLASS "A" MEDICAL OFFICE**

# SUB-LEASE

- + Lease Rate: \$25 / SF (FS)
- + Available SF: 1,350 SF
- + Building Size: 27,310 SF
- + Primary Use: Medical
- **+ Parking:** 5.4 / 1,000

### Highlights

- Located Less than 1 Mile from AdventHealth Palm Coast
- Occupied by Multiple Long-Term Tenants
- Anchored by DaVita Dialysis who Recently Signed an 11 Year Lease
- 3 Exam Rooms
- Plumbing in All Exam Rooms
- Ample Parking
- Multiple Points of Ingress and Egress
- Built in 2008 and Renovated in 2018