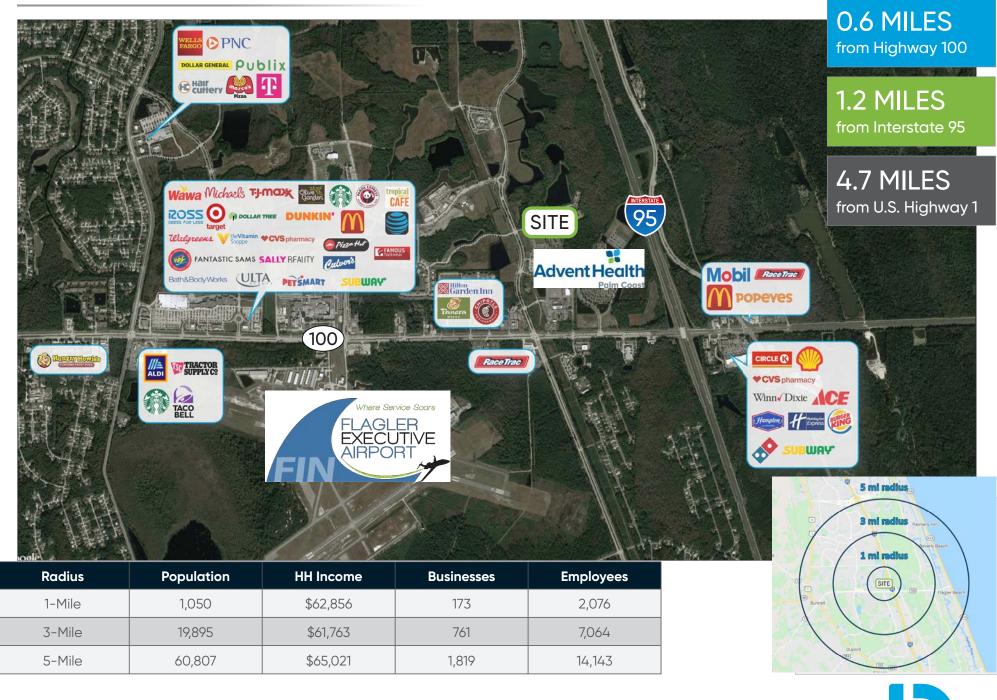

ing Size: 27,310 SF
- + Primary Use: Medical
- **+ Parking:** 5.4 / 1,000



#### JONATHAN CLAYTON Vice President (407) 734.7212 Jonathan@BBDRE.com

### Highlights

- Located Less than 1 Mile from AdventHealth Palm Coast
- Occupied by Multiple Long-Term Tenants
- Anchored by DaVita Dialysis who Recently Signed an 11 Year Lease
- 3 Exam Rooms
- Plumbing in All Exam Rooms
- Ample Parking
- Multiple Points of Ingress and Egress
- Built in 2008 and Renovated in 2018



#### **BISHOP BEALE DUNCAN**

250 N. Orange Ave., Ste. 1500 Orlando, FL 32801 + (407) 426.7702

www.BBDRE.com

This offer is subject to errors, omissions, prior sale or withdrawal without notice.

## Floor Plan & Images



www.BBDRE.com + (407) 426.7702 + 250 N. Orange Ave. Ste. 1500 + Orlando, FL 32801

## **Location Aerial**