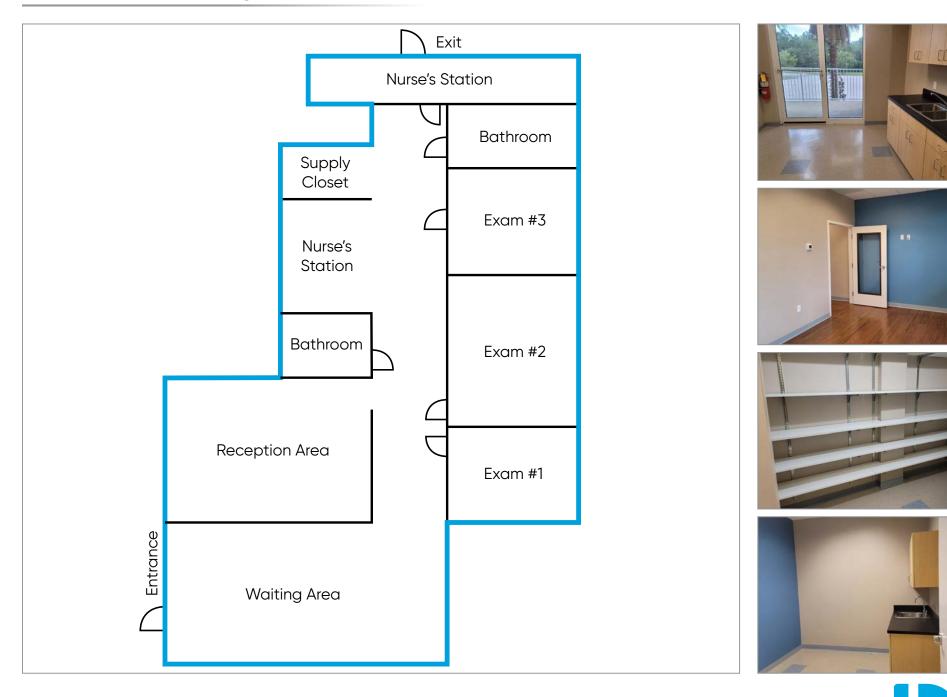

### Highlights

- Located Less than 1 Mile from AdventHealth Palm Coast
- Occupied by Multiple Long-Term Tenants
- Anchored by DaVita Dialysis who Recently Signed an 11 Year Lease
- 3 Exam Rooms
- Plumbing in All Exam Rooms
- Ample Parking
- Multiple Points of Ingress and Egress
- Built in 2008 and Renovated in 2018

## Floor Plan & Images

www.BBDRE.com + (407) 426.7702 + 250 N. Orange Ave. Ste. 1500 + Orlando, FL 32801