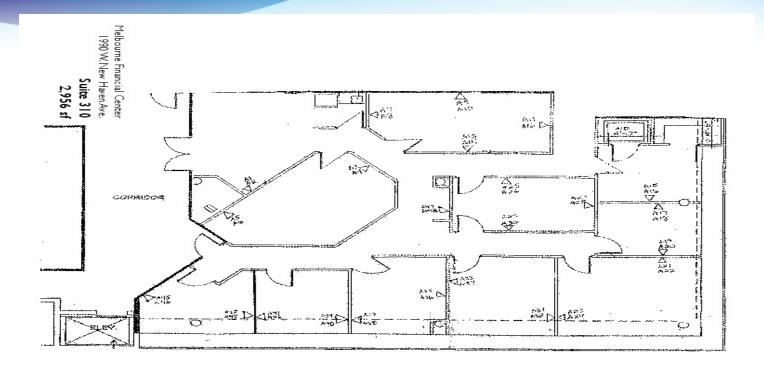

### **FLOOR PLANS**

Melbourne Financial Center • 1990 W New Haven Ave Melbourne, FL 32904

## **AVAILABLE SPACES**

Melbourne Financial Center • 1990 W New Haven Ave Melbourne, FL 32904

**Lease Rate:** \$16.00 SF/YR (NNN) **Total Space** 2,956 - 3,837 SF

Lease Type: NNN Lease Term:

| SPACE | SPACE USE       | LEASE RATE    | LEASE TYPE | SIZE (SF) | TERM       |
|-------|-----------------|---------------|------------|-----------|------------|
| #310  | Office Building | \$16.00 SF/YR | NNN        | 2,956 SF  | Negotiable |
| #304  | Office Building | \$16.00 SF/YR | NNN        | 3,837 SF  | Negotiable |