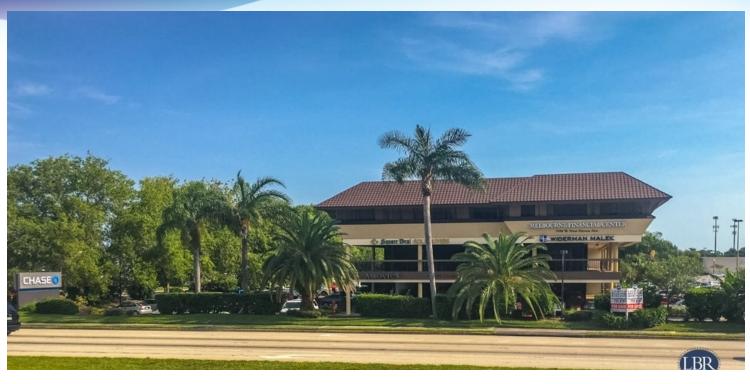

### **EXECUTIVE SUMMARY**

Melbourne Financial Center • 1990 W New Haven Ave Melbourne, FL 32904

#### **PROPERTY OVERVIEW**

**Available SF:** 2,956 - 3,837 SF

\*Property is a three-story professional office building consisting of 45,000± sf.

\*The building has two elevators, two external staircases to the second floor and more than ample parking.

**Lease Rate:** \$16.00 SF/yr (NNN)

\*Common areas are fully renovated.

\*Various floor plans available, ample parking, easy access, near shopping and restaurants.

**Lot Size:** 2.36 Acres

Year Built: 1985

**LOCATION OVERVIEW** 

NE Corner of Evans Rd and US 192

**Building Size:** 45,000 SF Hub Zone

Tub Zone

Zoning: CP

Conveniently located on a major artery DISTANCES:

• 2 miles to Babcock St.

• 2.7 miles to Melbourne Int'l Airport