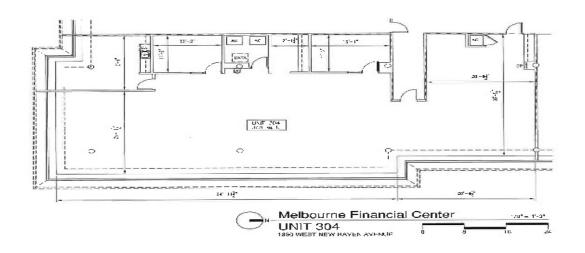

### **FLOOR PLANS**

Melbourne Financial Center • 1990 W New Haven Ave Melbourne, FL 32904

## **AVAILABLE SPACES**

Melbourne Financial Center • 1990 W New Haven Ave Melbourne, FL 32904

**Lease Rate:** \$16.00 SF/YR (NNN) **Total Space** 2,956 - 3,837 SF

Lease Type: NNN Lease Term:

| SPACE | SPACE USE       | LEASE RATE    | LEASE TYPE | SIZE (SF) | TERM       |
|-------|-----------------|---------------|------------|-----------|------------|
| #310  | Office Building | \$16.00 SF/YR | NNN        | 2,956 SF  | Negotiable |
| #304  | Office Building | \$16.00 SF/YR | NNN        | 3,837 SF  | Negotiable |