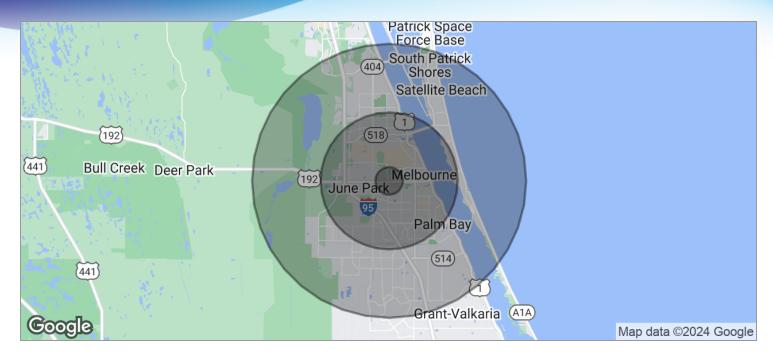

### **DEMOGRAPHICS MAP**

Melbourne Financial Center • 1990 W New Haven Ave Melbourne, FL 32904

| POPULATION                            | I MILE              | 5 MILES               | 10 MILES |  |
|---------------------------------------|---------------------|-----------------------|----------|--|
| TOTAL POPULATION                      | 5,465               | 130,816               | 286,710  |  |
| MEDIAN AGE                            | 44.7                | 43.5                  | 43.5     |  |
| MEDIAN AGE (MALE)                     | 43.4                | 40.7                  | 41.8     |  |
| MEDIAN AGE (FEMALE)                   | 46.0                | 45.7                  | 45.0     |  |
|                                       |                     |                       |          |  |
| HOUSEHOLDS & INCOME                   | I MILE              | 5 MILES               | 10 MILES |  |
| HOUSEHOLDS & INCOME  TOTAL HOUSEHOLDS | <b>I MILE</b> 2,225 | <b>5 MILES</b> 55,231 | 10 MILES |  |
|                                       |                     |                       |          |  |
| TOTAL HOUSEHOLDS                      | 2,225               | 55,231                | 116,119  |  |