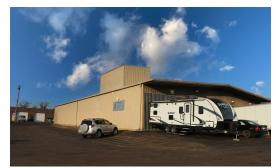

# MULTI-TENANT INDUSTRIAL INVESTMENT BLDG. 100% LEASED PRICE REDUCED

100% leased 96,070 SF multi-tenant building on 5.6 acres.

Masonry main building with 13,680 sf steel add on section. Three 2000 amp services, multiple drive in doors, 5 docks, ceilings vary, office areas vary. Built in 1957 with multiple additions.

Upside potential by raising rents and adding separate gas and electric meters. Double capacity wet sprinklers. Partially air conditioned.

Additional building site at signalized intersection that could be rezoned and split off for commercial use.

Note: Owner will lease back Unit 8 at \$5 psf.

Ask for rent roll and operating statement. 7.4% cap rate using 5% vacancy.

| Specifications  |                                   |
|-----------------|-----------------------------------|
| Land Size:      | 5.6 Acres                         |
| Year Built:     | 1957                              |
| HVAC System:    | GFA Ceiling / Partial A/C         |
| Electrical:     | (3) 2000 amp, 480V, 3 Phase       |
| Sprinklers:     | Yes - Double Capacity             |
| Washrooms:      | Multiple                          |
| Ceiling Height: | 14 - 16 ft                        |
| Parking:        | 100+                              |
| DID's:          | 10 Various SIzes                  |
| Dock:           | 3 w/ Levelers (Unit 1) 2 (Unit 5) |
| Sewer/Water:    | City                              |
| Zoning:         | М                                 |
| Taxes:          | \$61,377.64 (2023)                |