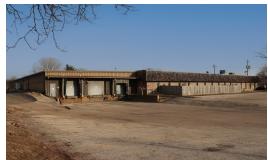

# MULTI-TENANT INDUSTRIAL INVESTMENT BLDG. 100% LEASED PRICE REDUCED

100% leased 96,070 SF multi-tenant building on 5.6 acres.

Masonry main building with 13,680 sf steel add on section. Three 2000 amp services, multiple drive in doors, 5 docks, ceilings vary, office areas vary. Built in 1957 with multiple additions.

Upside potential by raising rents and adding separate gas and electric meters. Double capacity wet sprinklers. Partially air conditioned.

Additional building site at signalized intersection that could be rezoned and split off for commercial use.

Note: Owner will lease back Unit 8 at \$5 psf.

Ask for rent roll and operating statement. 7.4% cap rate using 5% vacancy.

| Specifications  |                                   |
|-----------------|-----------------------------------|
| Land Size:      | 5.6 Acres                         |
| Year Built:     | 1957                              |
| HVAC System:    | GFA Ceiling / Partial A/C         |
| Electrical:     | (3) 2000 amp, 480V, 3 Phase       |
| Sprinklers:     | Yes - Double Capacity             |
| Washrooms:      | Multiple                          |
| Ceiling Height: | 14 - 16 ft                        |
| Parking:        | 100+                              |
| DID's:          | 10 Various SIzes                  |
| Dock:           | 3 w/ Levelers (Unit 1) 2 (Unit 5) |
| Sewer/Water:    | City                              |
| Zoning:         | М                                 |
| Taxes:          | \$61,377.64 (2023)                |