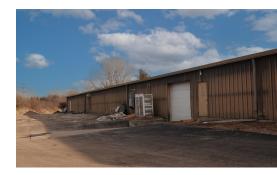

# MULTI-TENANT INDUSTRIAL INVESTMENT BLDG. 100% LEASED PRICE REDUCED

100% leased 96,070 SF multi-tenant building on 5.6 acres.

Masonry main building with 13,680 sf steel add on section. Three 2000 amp services, multiple drive in doors, 5 docks, ceilings vary, office areas vary. Built in 1957 with multiple additions.

Upside potential by raising rents and adding separate gas and electric meters. Double capacity wet sprinklers. Partially air conditioned.

Additional building site at signalized intersection that could be rezoned and split off for commercial use.

Note: Owner will lease back Unit 8 at \$5 psf.

Ask for rent roll and operating statement. 7.4% cap rate using 5% vacancy.

| Specifications  |                                   |
|-----------------|-----------------------------------|
| Land Size:      | 5.6 Acres                         |
| Year Built:     | 1957                              |
| HVAC System:    | GFA Ceiling / Partial A/C         |
| Electrical:     | (3) 2000 amp, 480V, 3 Phase       |
| Sprinklers:     | Yes - Double Capacity             |
| Washrooms:      | Multiple                          |
| Ceiling Height: | 14 - 16 ft                        |
| Parking:        | 100+                              |
| DID's:          | 10 Various SIzes                  |
| Dock:           | 3 w/ Levelers (Unit 1) 2 (Unit 5) |
| Sewer/Water:    | City                              |
| Zoning:         | М                                 |
| Taxes:          | \$61,377.64 (2023)                |