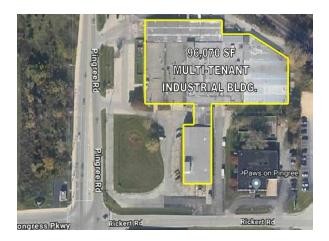

## 6704 Pingree Road

Crystal Lake, IL 60014

# MULTI-TENANT INDUSTRIAL INVESTMENT BLDG. 100% LEASED PRICE REDUCED

100% leased 96,070 SF multi-tenant building on 5.6 acres.

Masonry main building with 13,680 sf steel add on section. Three 2000 amp services, multiple drive in doors, 5 docks, ceilings vary, office areas vary. Built in 1957 with multiple additions.

Upside potential by raising rents and adding separate gas and electric meters. Double capacity wet sprinklers. Partially air conditioned.

Additional building site at signalized intersection that could be rezoned and split off for commercial use.

Note: Owner will lease back Unit 8 at \$5 psf.

Ask for rent roll and operating statement. 7.4% cap rate using 5% vacancy.

| Specifications  |                                   |
|-----------------|-----------------------------------|
| Land Size:      | 5.6 Acres                         |
| Year Built:     | 1957                              |
| HVAC System:    | GFA Ceiling / Partial A/C         |
| Electrical:     | (3) 2000 amp, 480V, 3 Phase       |
| Sprinklers:     | Yes - Double Capacity             |
| Washrooms:      | Multiple                          |
| Ceiling Height: | 14 - 16 ft                        |
| Parking:        | 100+                              |
| DID's:          | 10 Various SIzes                  |
| Dock:           | 3 w/ Levelers (Unit 1) 2 (Unit 5) |
| Sewer/Water:    | City                              |
| Zoning:         | М                                 |
| Taxes:          | \$61,377.64 (2023)                |