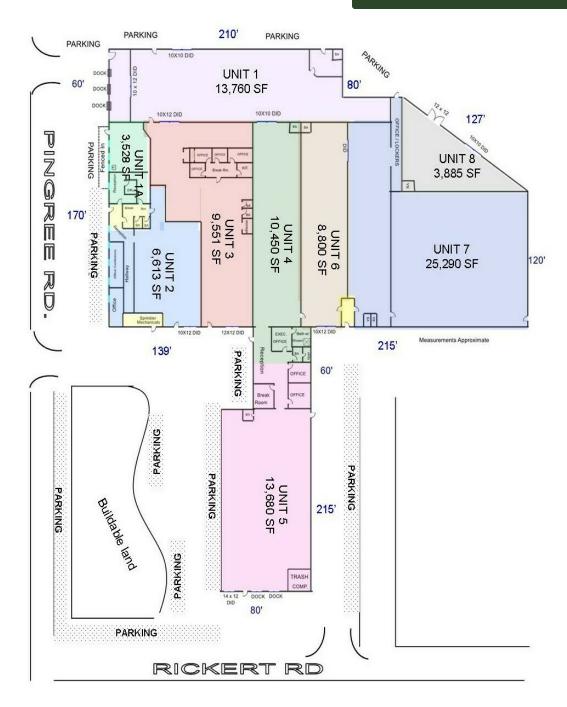

# MULTI-TENANT INDUSTRIAL INVESTMENT BLDG. 100% LEASED PRICE REDUCED

100% leased 96,070 SF multi-tenant building on 5.6 acres.

Masonry main building with 13,680 sf steel add on section. Three 2000 amp services, multiple drive in doors, 5 docks, ceilings vary, office areas vary. Built in 1957 with multiple additions.

Upside potential by raising rents and adding separate gas and electric meters. Double capacity wet sprinklers. Partially air conditioned.

Additional building site at signalized intersection that could be rezoned and split off for commercial use.

Note: Owner will lease back Unit 8 at \$5 psf.

Ask for rent roll and operating statement. 7.4% cap rate using 5% vacancy.

| Specifications  |                                   |
|-----------------|-----------------------------------|
| Land Size:      | 5.6 Acres                         |
| Year Built:     | 1957                              |
| HVAC System:    | GFA Ceiling / Partial A/C         |
| Electrical:     | (3) 2000 amp, 480V, 3 Phase       |
| Sprinklers:     | Yes - Double Capacity             |
| Washrooms:      | Multiple                          |
| Ceiling Height: | 14 - 16 ft                        |
| Parking:        | 100+                              |
| DID's:          | 10 Various SIzes                  |
| Dock:           | 3 w/ Levelers (Unit 1) 2 (Unit 5) |
| Sewer/Water:    | City                              |
| Zoning:         | М                                 |
| Taxes:          | \$61,377.64 (2023)                |