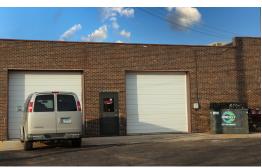

# MULTI-TENANT INDUSTRIAL INVESTMENT BLDG. 100% LEASED PRICE REDUCED

100% leased 96,070 SF multi-tenant building on 5.6 acres.

Masonry main building with 13,680 sf steel add on section. Three 2000 amp services, multiple drive in doors, 5 docks, ceilings vary, office areas vary. Built in 1957 with multiple additions.

Upside potential by raising rents and adding separate gas and electric meters. Double capacity wet sprinklers. Partially air conditioned.

Additional building site at signalized intersection that could be rezoned and split off for commercial use.

Note: Owner will lease back Unit 8 at \$5 psf.

Ask for rent roll and operating statement. 7.4% cap rate using 5% vacancy.

| Specifications  |                                   |
|-----------------|-----------------------------------|
| Land Size:      | 5.6 Acres                         |
| Year Built:     | 1957                              |
| HVAC System:    | GFA Ceiling / Partial A/C         |
| Electrical:     | (3) 2000 amp, 480V, 3 Phase       |
| Sprinklers:     | Yes - Double Capacity             |
| Washrooms:      | Multiple                          |
| Ceiling Height: | 14 - 16 ft                        |
| Parking:        | 100+                              |
| DID's:          | 10 Various SIzes                  |
| Dock:           | 3 w/ Levelers (Unit 1) 2 (Unit 5) |
| Sewer/Water:    | City                              |
| Zoning:         | М                                 |
| Taxes:          | \$61,377.64 (2023)                |