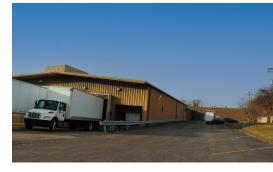

# MULTI-TENANT INDUSTRIAL INVESTMENT BLDG. 100% LEASED PRICE REDUCED

100% leased 96,070 SF multi-tenant building on 5.6 acres.

Masonry main building with 13,680 sf steel add on section. Three 2000 amp services, multiple drive in doors, 5 docks, ceilings vary, office areas vary. Built in 1957 with multiple additions.

Upside potential by raising rents and adding separate gas and electric meters. Double capacity wet sprinklers. Partially air conditioned.

Additional building site at signalized intersection that could be rezoned and split off for commercial use.

Note: Owner will lease back Unit 8 at \$5 psf.

Ask for rent roll and operating statement. 7.4% cap rate using 5% vacancy.

| Specifications  |                                   |
|-----------------|-----------------------------------|
| Land Size:      | 5.6 Acres                         |
| Year Built:     | 1957                              |
| HVAC System:    | GFA Ceiling / Partial A/C         |
| Electrical:     | (3) 2000 amp, 480V, 3 Phase       |
| Sprinklers:     | Yes - Double Capacity             |
| Washrooms:      | Multiple                          |
| Ceiling Height: | 14 - 16 ft                        |
| Parking:        | 100+                              |
| DID's:          | 10 Various SIzes                  |
| Dock:           | 3 w/ Levelers (Unit 1) 2 (Unit 5) |
| Sewer/Water:    | City                              |
| Zoning:         | М                                 |
| Taxes:          | \$61,377.64 (2023)                |