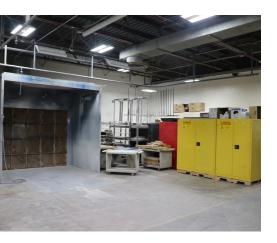

# MULTI-TENANT INDUSTRIAL INVESTMENT BLDG. 100% LEASED PRICE REDUCED

100% leased 96,070 SF multi-tenant building on 5.6 acres.

Masonry main building with 13,680 sf steel add on section. Three 2000 amp services, multiple drive in doors, 5 docks, ceilings vary, office areas vary. Built in 1957 with multiple additions.

#### **MULTI-TENANT INDUSTRIAL BUILDING**

**CLICK HERE TO VIEW OUR WEBSITE** 

No warranty or representation is made as to the accuracy of the foregoing information. Terms of sale or lease and availability are subject to change or withdrawal without notice. This document is for information purposes only. No offer of sub-agency is being made.