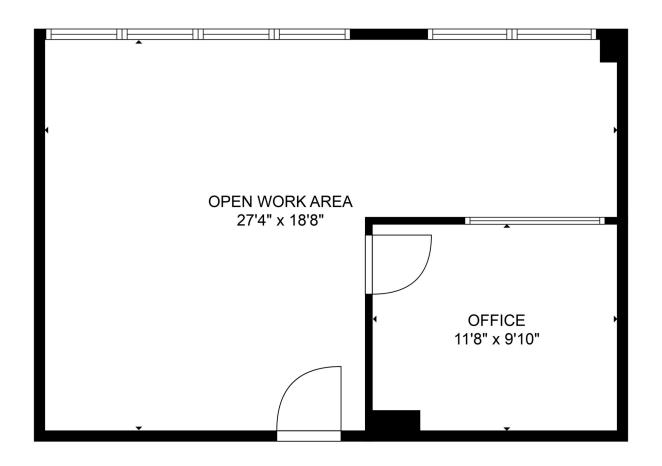

Randy Buss, CCIM, SIOR

Managing Partner 352.482.0777 x7214 randy@naiheritage.com

Suite 330, 680sf Base \$16/sf/yr NNN \$8.62, Total: \$1395/mo.

**TOTAL: 512 sq. ft** FLOOR 1: 512 sq. ft

 ${\tt MEASUREMENTS} \ {\tt ARE} \ {\tt CALCULATED} \ {\tt BY} \ {\tt CUBICASA} \ {\tt TECHNOLOGY}. \ {\tt DEEMED} \ {\tt HIGHLY} \ {\tt RELIABLE} \ {\tt BUT} \ {\tt NOT} \ {\tt GUARANTEED}.$ 