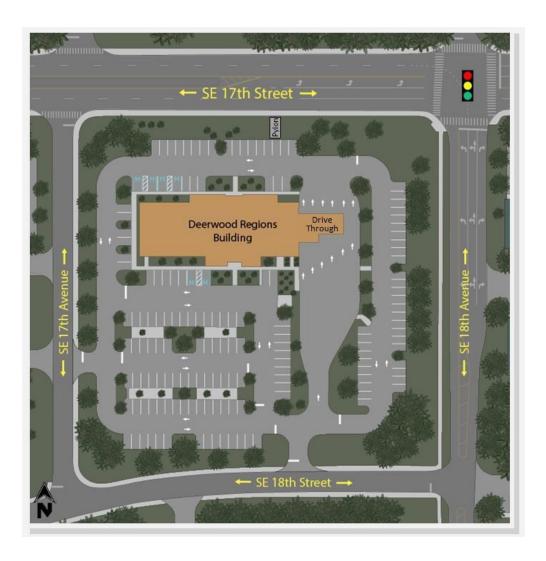

ad factor)
- · Beautiful 3rd floor view, Regions operates on first floor
- AADT 29,000 cars per day (FDOT 2022), Parcel ID #28632-002-01, Zoned OP, YB 2000
- Locate your business in this prestigious building with elevator and ample parking, & a safe, secure setting

| Demographics      | 1 Mile   | 3 Miles  | 5 Miles  |
|-------------------|----------|----------|----------|
| Total Households  | 2,269    | 16,636   | 33,726   |
| Total Population  | 5,767    | 41,175   | 86,689   |
| Average HH Income | \$82,973 | \$62,072 | \$58,659 |





Randy Buss, CCIM, SIOR

Managing Partner 352.482.0777 x7214 randy@naiheritage.com



1700 SE 17th Street, Ocala, FL 34471



#### Randy Buss, CCIM, SIOR

Managing Partner 352.482.0777 x7214 randy@naiheritage.com



1700 SE 17th Street, Ocala, FL 34471



Randy Buss, CCIM, SIOR

Managing Partner 352.482.0777 x7214 randy@naiheritage.com



1700 SE 17th Street, Ocala, FL 34471

| Tenant Name                       | Unit Number | Unit Size (SF) | % Of Building | Base Price<br>Per SF/YR |
|-----------------------------------|-------------|----------------|---------------|-------------------------|
| Regions Bank                      | 100         | 11,327         | 34.36         | \$0.00                  |
| Kimley-Horn & Associates          | 200         | 4,786          | 14.52         | \$0.00                  |
| Kimley-Horn & Associates          | 250         | 7,045          | 21.37         | \$0.00                  |
| Auto-Owners Insurance Co.         | 310         | 4,011          | 12.17         | \$0.00                  |
| Medical