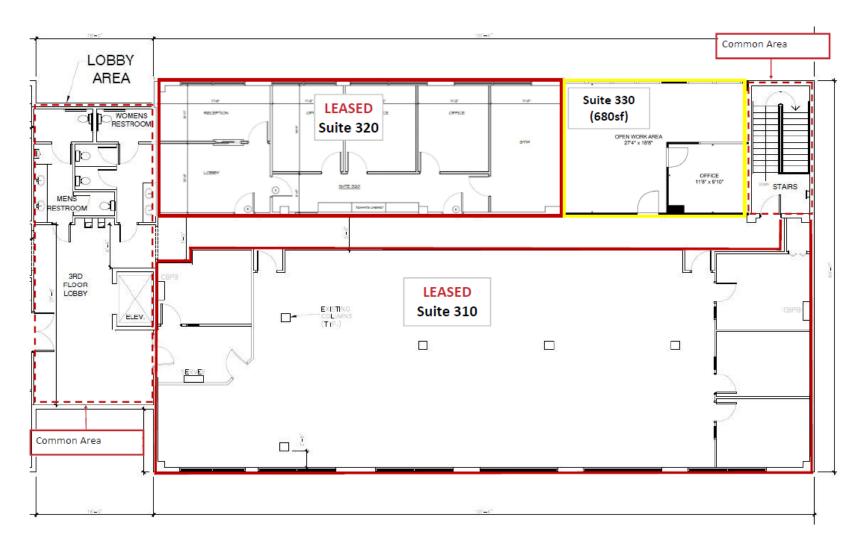

#### **Property Highlights**

- Deerwood Professional Center Class A
- 3rd Floor Suite 680sf- See floor diagram for rate.
- 3 year minimum lease term
- RSF includes elevator, stairs, lobby & restrooms (15% load factor)
- · Beautiful 3rd floor view, Regions operates on first floor
- AADT 29,000 cars per day (FDOT 2022), Parcel ID #28632-002-01, Zoned OP, YB 2000
- Locate your business in this prestigious building with elevator and ample parking, & a safe, secure setting

| Tenant Name                       | Unit Number | Unit Size (SF) | % Of Building | Base Price<br>Per SF/YR |
|-----------------------------------|-------------|----------------|---------------|-------------------------|
| Regions Bank                      | 100         | 11,327         | 34.36         | \$0.00                  |
| Kimley-Horn & Associates          | 200         | 4,786          | 14.52         | \$0.00                  |
| Kimley-Horn & Associates          | 250         | 7,045          | 21.37         | \$0.00                  |
| Auto-Owners Insurance Co.         | 310         | 4,011          | 12.17         | \$0.00                  |
| Medical Injury Group of Ocala LLC | 320         | 1,474          | 4.47          | \$0.00                  |
| AVAILABLE                         | 330         | 680            | 2.06          | \$16.00                 |
| Bankers Life & Casualty Company   | 340/350     | 3,645          | 11.06         | \$0.00                  |
| Totals/Averages                   |             | 32,968         |               |                         |