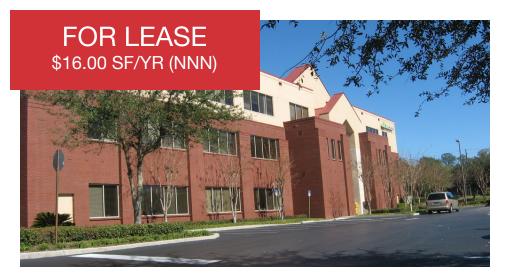

1700 SE 17th Street, Ocala, FL 34471

#### **Property Highlights**

- Deerwood Professional Center Class A
- 3rd Floor Suite 680sf- See floor diagram for rate.
- 3 year minimum lease term
- RSF includes elevator, stairs, lobby & restrooms (15% load factor)
- · Beautiful 3rd floor view, Regions operates on first floor
- AADT 29,000 cars per day (FDOT 2022), Parcel ID #28632-002-01, Zoned OP, YB 2000
- Locate your business in this prestigious building with elevator and ample parking, & a safe, secure setting