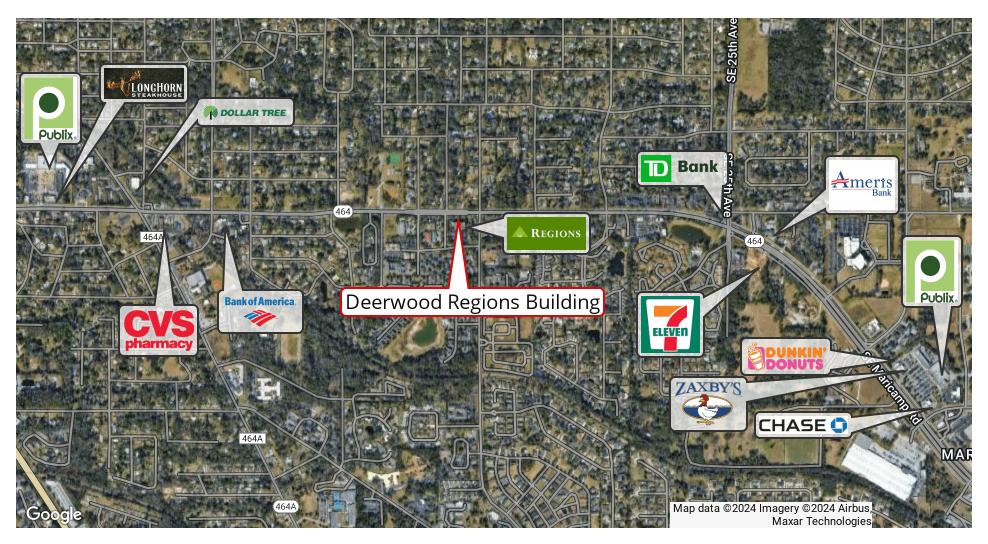

or Suite 680sf- See floor diagram for rate.
- 3 year minimum lease term
- RSF includes elevator, stairs, lobby & restrooms (15% load factor)
- · Beautiful 3rd floor view, Regions operates on first floor
- AADT 29,000 cars per day (FDOT 2022), Parcel ID #28632-002-01, Zoned OP, YB 2000
- Locate your business in this prestigious building with elevator and ample parking, & a safe, secure setting

| Demographics      | 1 Mile   | 3 Miles  | 5 Miles  |
|-------------------|----------|----------|----------|
| Total Households  | 2,269    | 16,636   | 33,726   |
| Total Population  | 5,767    | 41,175   | 86,689   |
| Average HH Income | \$82,973 | \$62,072 | \$58,659 |





Randy Buss, CCIM, SIOR

Managing Partner 352.482.0777 x7214 randy@naiheritage.com



1700 SE 17th Street, Ocala, FL 34471



#### Randy Buss, CCIM, SIOR

Managing Partner 352.482.0777 x7214 randy@naiheritage.com



1700 SE 17th Street, Ocala, FL 34471



Randy Buss, CCIM, SIOR

Managing Partner 352.482.0777 x7214 randy@naiheritage.com



1700 SE 17th Street, Ocala, FL 34471

| Tenant Name                       | Unit Number | Unit Size (SF) | % Of Building | Base Price<br>Per SF/YR |
|-----------------------------------|-------------|----------------|---------------|-------------------------|
| Regions Bank                      | 100         | 11,327         | 34.36         | \$0.00                  |
| Kimley-Horn & Associates          | 200         | 4,786          | 14.52         | \$0.00                  |
| Kimley-Horn & Associates          | 250         | 7,045          | 21.37         | \$0.00