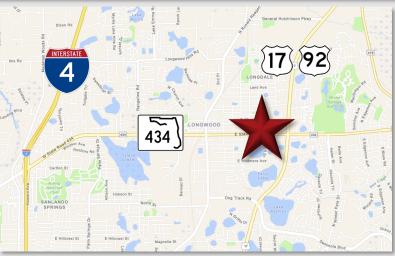

#### LOCATION DETAILS

Located on East State Road 434 with a traffic count of over 23,000 cars per day. Adjacent to Truist Bank and First Baptist Church of Longwood, and directly across from AutoZone Auto Parts. Less than 4 miles from I-4 and in close proximity to major thoroughfares such as US Hwy 17-92 and Ronald Reagan Blvd, offering easy access from all over Central Florida.