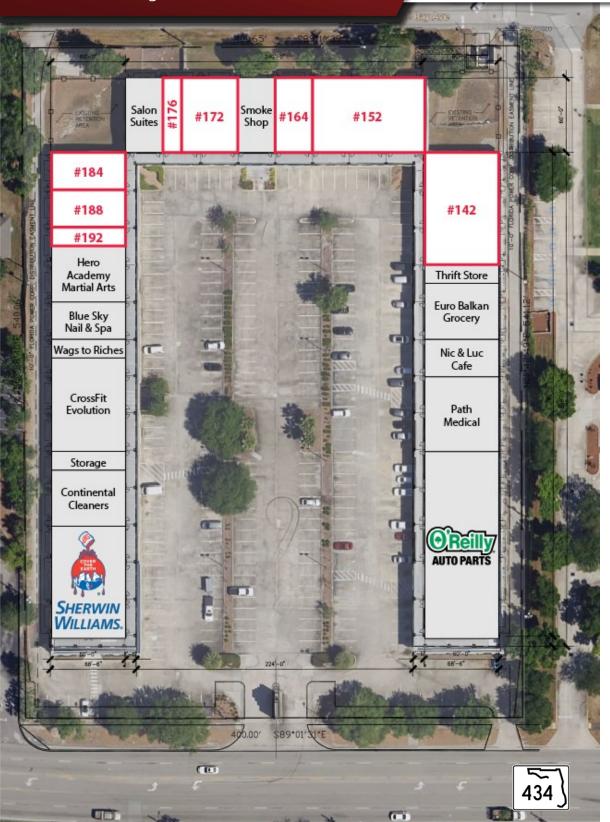

#### PROPERTY DETAILS

- ±61,200 SF Retail Plaza
- Major tenants include O'Reilly Auto Parts and Sherwin-Williams Paint Store
- Monument and storefront signage available
- 246 Shared parking spaces
- 900 5,400± SF Spaces Available

#### **AVAILABILITY**

| Suite # | Size (SF) |
|---------|-----------|
| 142     | 5,400     |
| 152     | 5,400     |
| 164     | 1,800     |
| 172     | 2,700     |
| 176     | 900       |
| 184     | 1,800     |
| 188     | 1,800     |
| 192     | 900       |