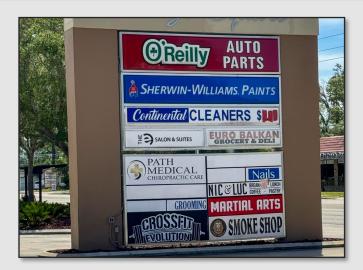

#### PROPERTY DETAILS

- ±61,200 SF Retail Plaza
- Major tenants include O'Reilly Auto Parts and Sherwin-Williams Paint Store
- Monument and storefront signage available
- 246 Shared parking spaces
- 900 5,400± SF Spaces Available