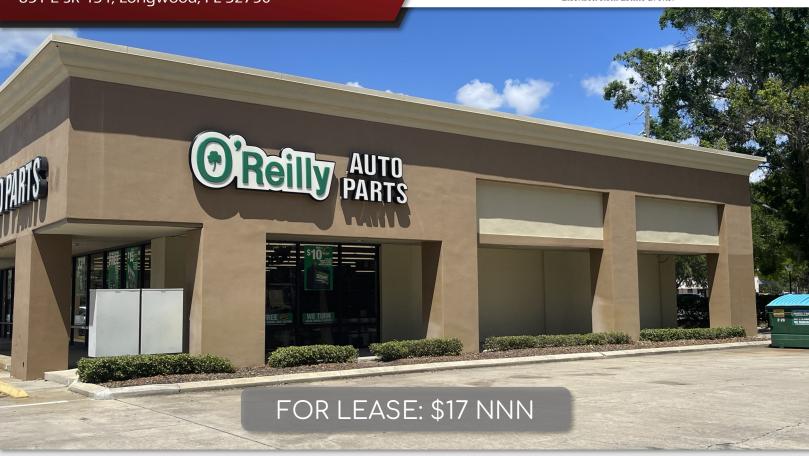

851 E SR 434, Longwood, FL 32750

#### PROPERTY DETAILS

- ±61,200 SF Retail Plaza
- Major tenants include O'Reilly Auto Parts and Sherwin-Williams Paint Store
- Monument and storefront signage available
- 246 Shared parking spaces
- 900 5,400± SF Spaces Available