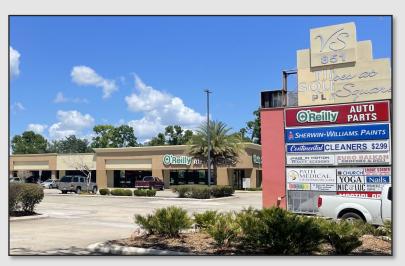

851 E SR 434, Longwood, FL 32750

#### LOCATION DETAILS

Located on East State Road 434 with a traffic count of over 23,000 cars per day. Adjacent to Truist Bank and First Baptist Church of Longwood, and directly across from AutoZone Auto Parts. Less than 4 miles from I-4 and in close proximity to major thoroughfares such as US Hwy 17-92 and Ronald Reagan Blvd, offering easy access from all over Central Florida.

#### PROPERTY DETAILS

- ±61,200 SF Retail Plaza
- Major tenants include O'Reilly Auto Parts and Sherwin-Williams Paint Store
- Monument and storefront signage available
- 246 Shared parking spaces
- 900 5,400± SF Spaces Available