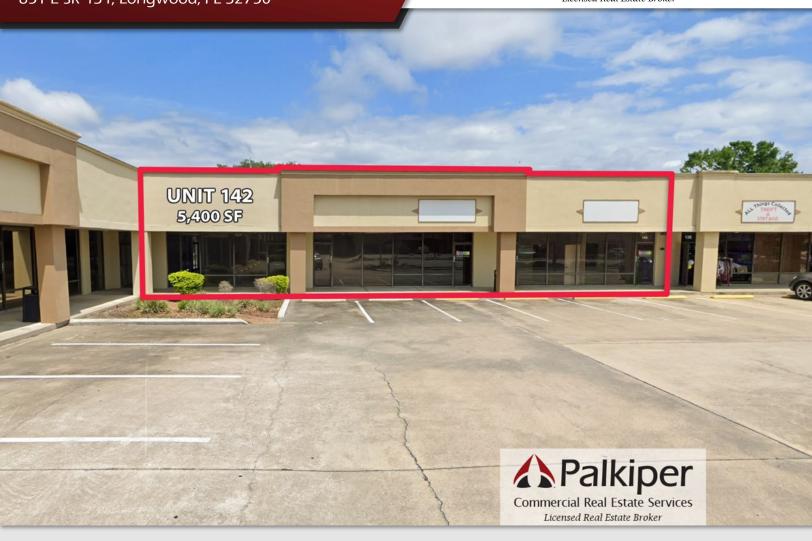

#### **AVAILABILITY**

| Suite # | Size (SF) |
|---------|-----------|
| 142     | 5,400     |
| 152     | 5,400     |
| 164     | 1,800     |
| 172     | 2,700     |
| 176     | 900       |
| 184     | 1,800     |
| 188     | 1,800     |
| 192     | 900       |