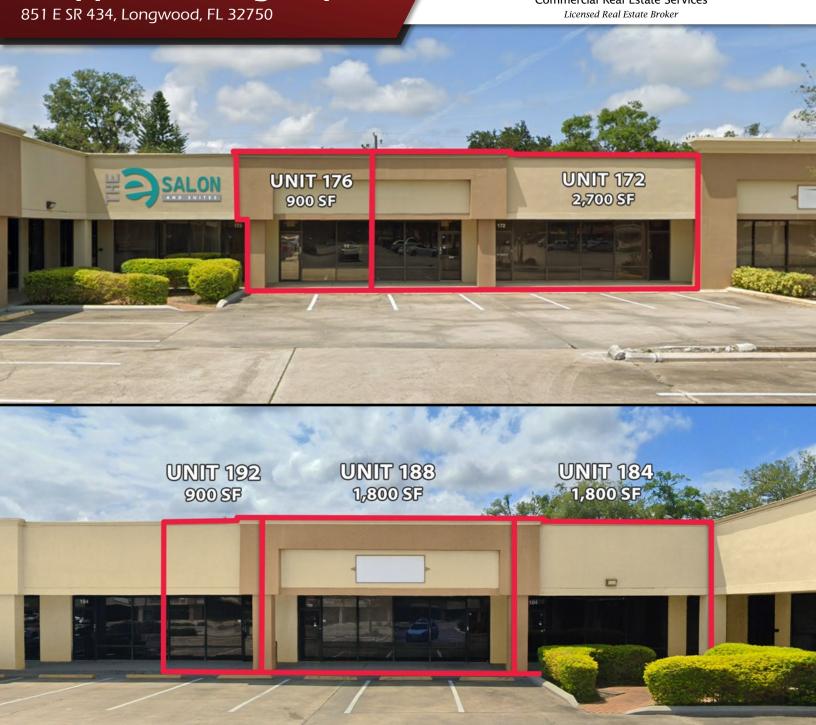

#### **AVAILABILITY**

| Suite # | Size (SF) |
|---------|-----------|
| 142     | 5,400     |
| 152     | 5,400     |
| 164     | 1,800     |
| 172     | 2,700     |
| 176     | 900       |
| 184     | 1,800     |
| 188     | 1,800     |
| 192     | 900       |